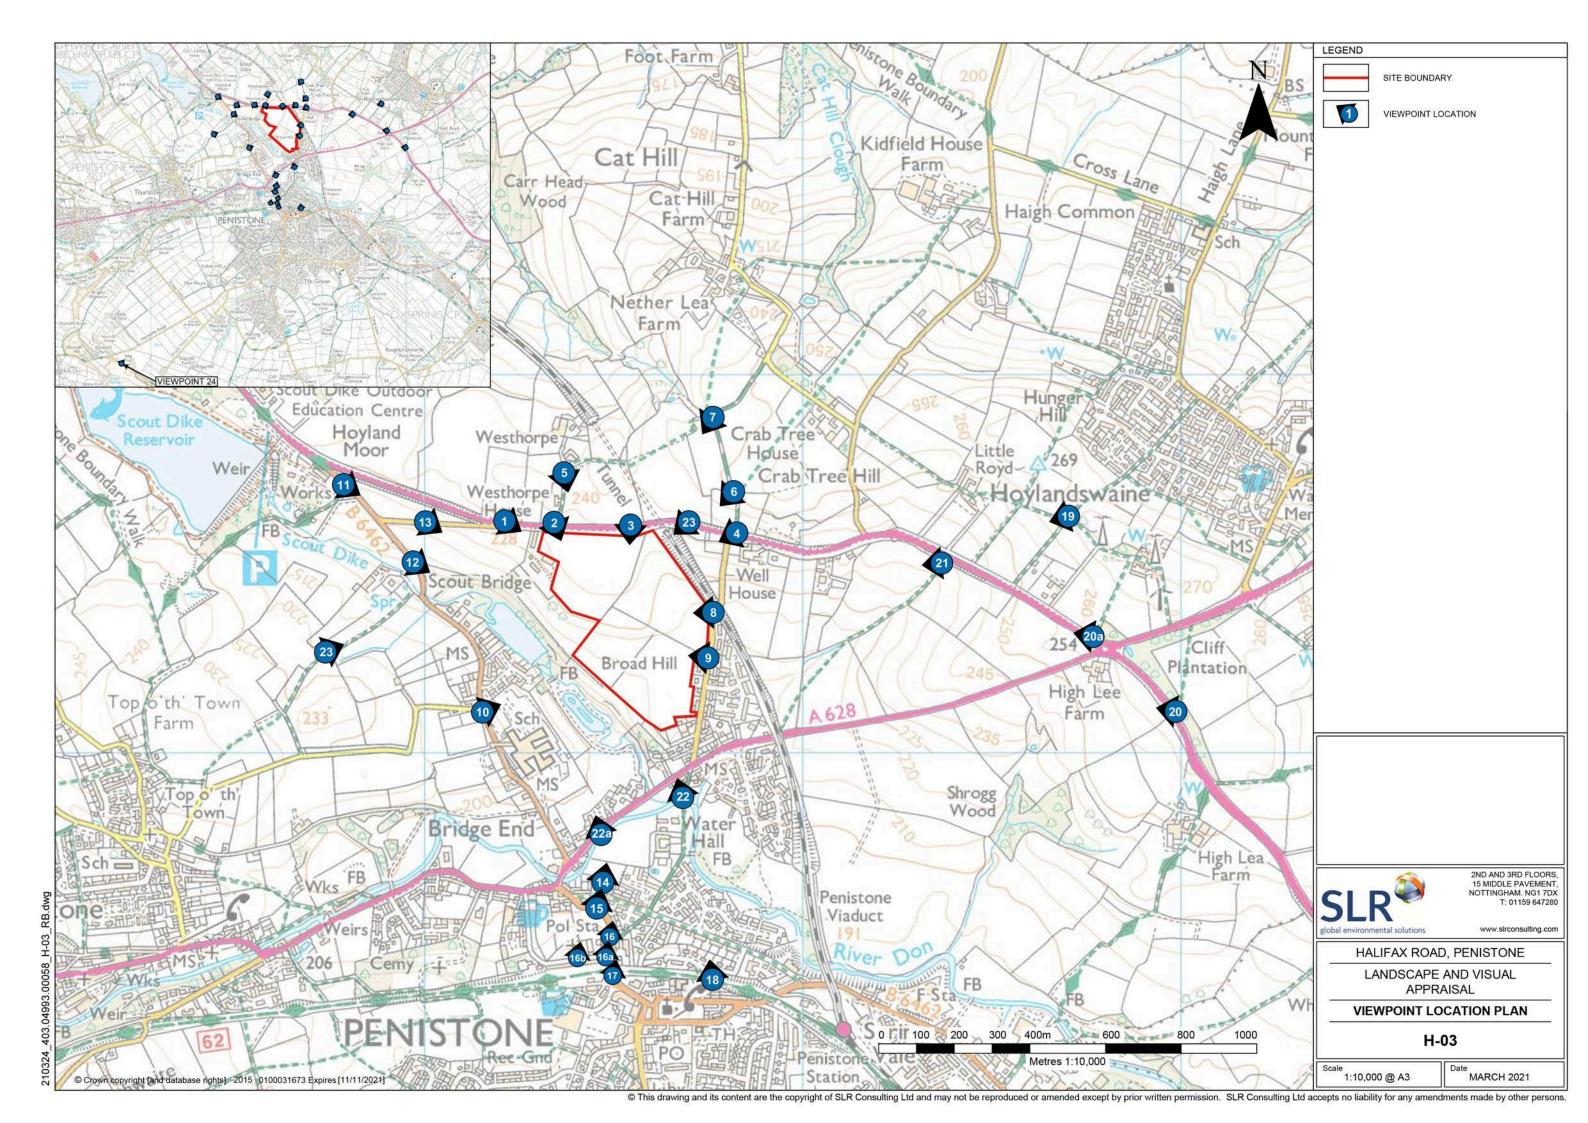

VIEWPOINT: 1 LOOKING EAST TOWARDS THE SITE FROM THE PAVEMENT WHERE HALIFAX ROAD (A629) MEETS WELL HOUSE LANE.

DATE AND TIME OF PHOTOGRAPHY: 26/05/2020 AT 12:00 ENLARGEMENT FACTOR: 96% AT A1 MAKE AND MODEL OF CAMERA: NIKON D610 VIEW AT COMFORTABLE ARM'S LENGTH MAKE AND FOCAL LENGTH OF LENS: NIKON 50MM HORIZONTAL FIELD OF VIEW: 90° DIRECTION OF VIEW: EAST TO BE PRINTED AT A1 FOR ASSESSMENT PURPOSES

**TYPE 1 PHOTOGRAPHY** SUMMER PHOTOGRAPHY
HALIFAX ROAD, PENISTONE
LANDSCAPE AND VISUAL APPRAISAL

JOB NO. 403.04993.00058 DATE: MAR 2021 DRAWN: EH CHECKED: RB APPROVED: JS **VIEWPOINT 1** 



PROJECTION: CYLINDRICAL ENLARGEMENT FACTOR: 96% AT A1 MAKE AND MODEL OF CAMERA: NIKON D610 HORIZONTAL FIELD OF VIEW: 90° DIRECTION OF VIEW: SOUTH TO BE PRINTED AT A1 FOR ASSESSMENT PURPOSES

DATE AND TI