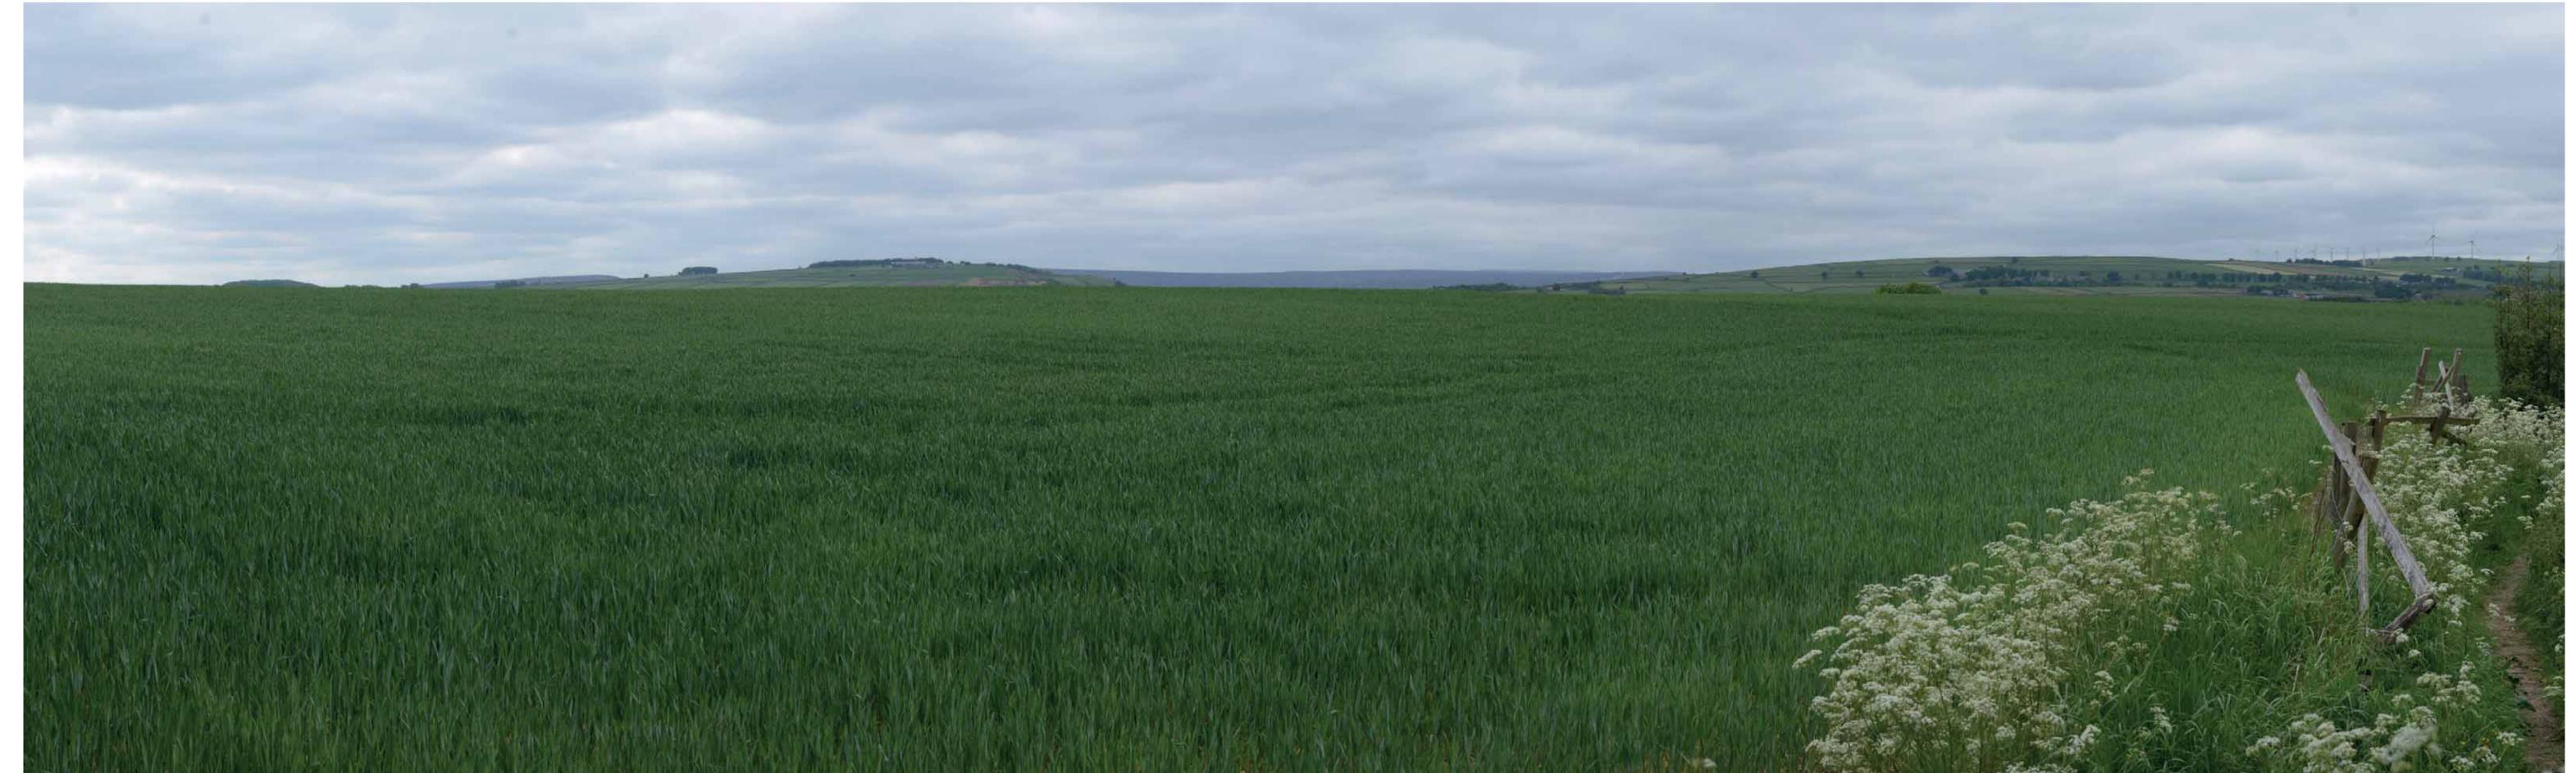

0 VIEW AT COMFORTABLE ARM'S LENGTH MAKE AND FOCAL LENGTH OF LENS: NIKON 50MM

**TYPE 1 PHOTOGRAPHY** 

SUMMER PHOTOGRAPHY

HALIFAX ROAD, PENISTONE
LANDSCAPE AND VISUAL APPRAISAL
JOB NO. 403.04993.00058
DATE: MAR 2021 DRAWN: EH CHECKED: RB APPROVED: JS



VIEWPOINT: 7 LOOKING SOUTH TOWARDS THE SITE FROM WHERE PROW 63 MEETS PROW 17.

DATE AND TIME OF PHOTOGRAPHY: 26/05/2020 AT 11:40 ENLARGEMENT FACTOR: 96% AT A1 MAKE AND MODEL OF CAMERA: NIKON D610 VIEW AT COMFORTABLE ARM'S LENGTH MAKE AND FOCAL LENGTH OF LENS: NIKON 50MM HORIZONTAL FIELD OF VIEW: 90° DIRECTION OF VIEW: SOUTH TO BE PRINTED AT A1 FOR ASSESSMENT PURPOSES

**TYPE 1 PHOTOGRAPHY** SUMMER PHOTOGRAPHY

HALIFAX ROAD, PENISTONE
LANDSCAPE AND VISUAL APPRAISAL

JOB NO. 403.04993.00058 DATE: MAR 2021 DRAWN: EH CHECKED: RB APPROVED: JS



PROJECTION: CYLINDRICAL HORIZONTAL FIELD OF VIEW: 90° DIRECTION OF VIEW: WEST TO BE PRINTED AT A1 FOR ASSESSMENT PURPOSES

DATE AND TIME OF PHOTOGRAPHY: 26/05/2020 AT 11:40 ENLARGEMENT FACTOR: 96% AT A1 MAKE AND MODEL OF CAMERA: NIKON D610 VIEW AT COMFORTABLE ARM'S LENGTH MAKE AND FOCAL LENGTH OF LENS: NIKON 50MM

**TYPE 1 PHOTOGRAPHY** 

SUMMER PHOTOGRAPHY
HALIFAX ROAD, PENISTONE
LANDSCAPE AND VISUAL APPRAISAL JOB NO. 403.04993.00058 DATE: MAR 2021 DRAWN: EH CHECKED: RB APPROVED: JS DRAWING NO: H-15 **VIEWPOINT 7** 



VIEWPOINT: 8 LOOKING SOUTH-WEST TOWARDS THE SITE FROM THE PAVEMENT WHERE WELL HOUSE LANE CROSSES THE RAILWAY.

PROJECTION: CYLINDRICAL HORIZONTAL FIELD OF VIEW: 90°

DATE AND TIME OF PHOTOGRAPHY: 26/05/2020 AT 11:25 ENLARGEMENT FACTOR: 96% AT A1 MAKE AND MODEL OF CAMERA: