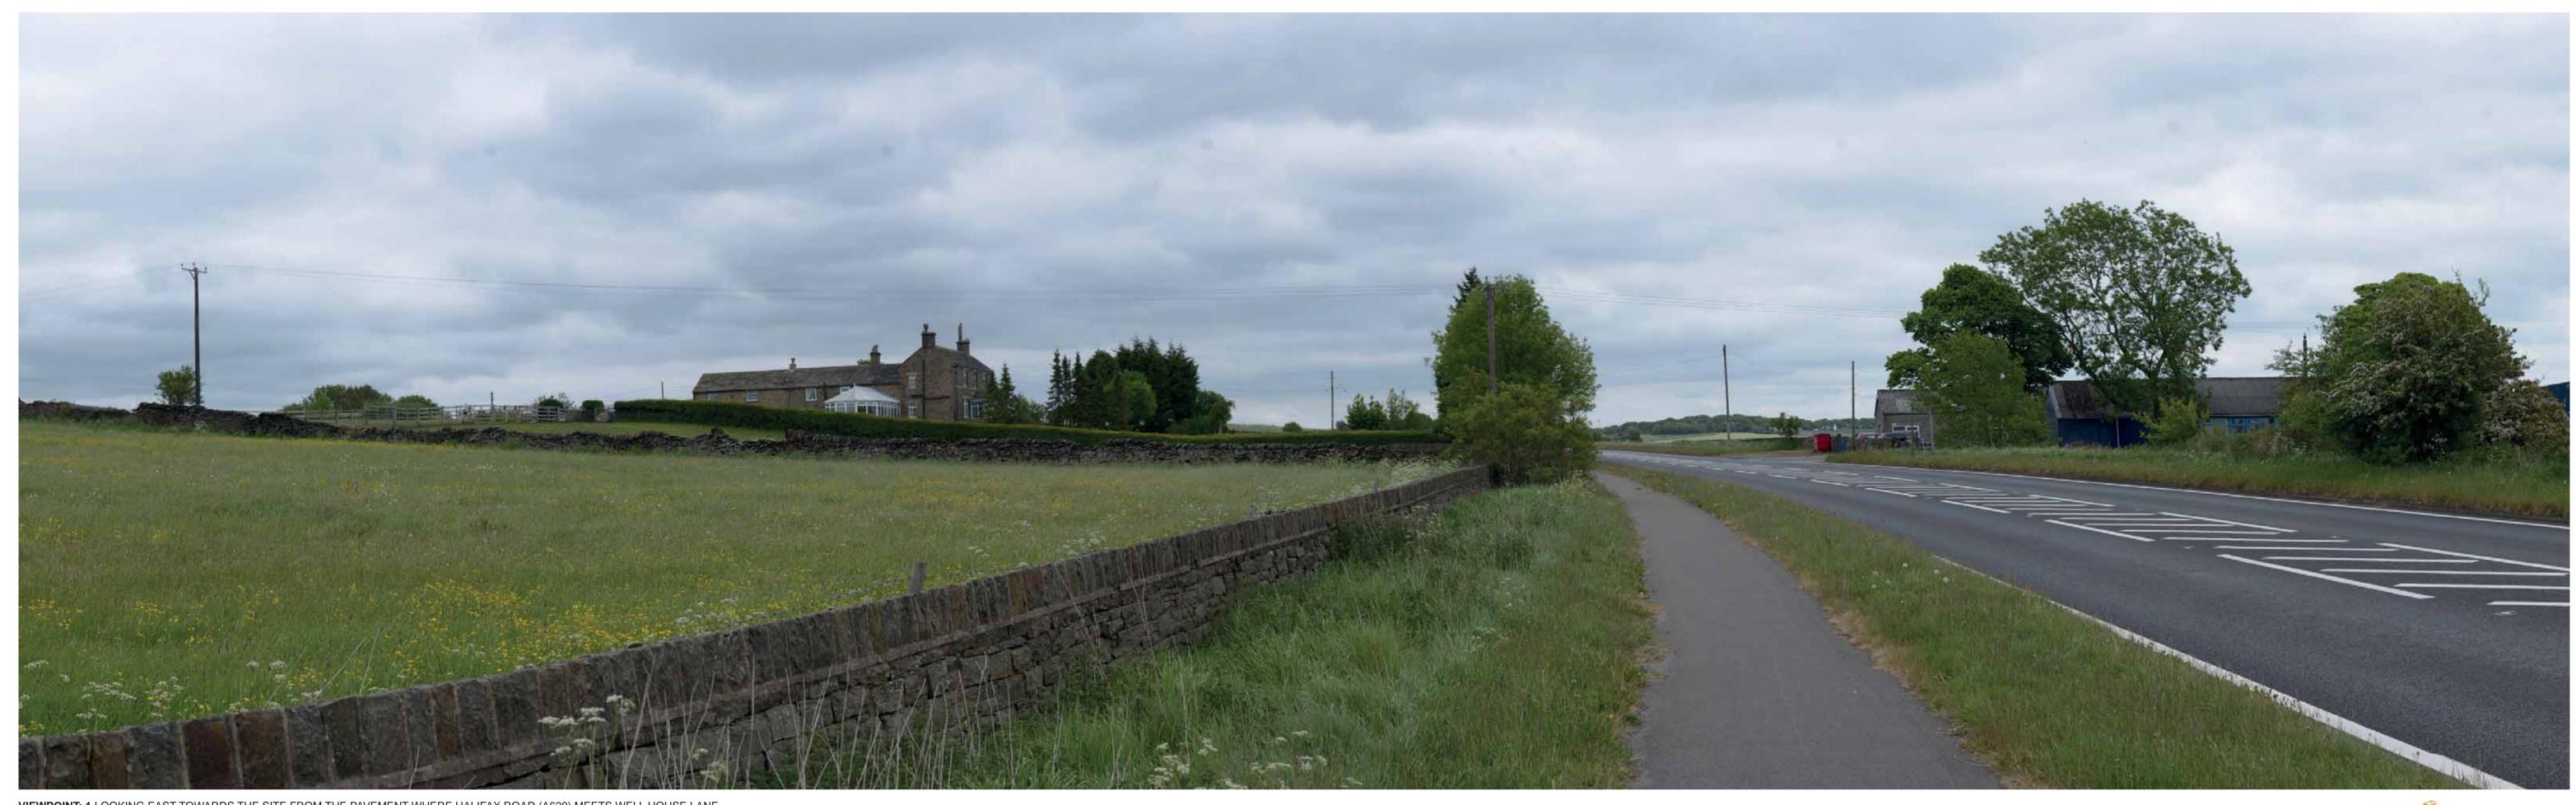

VIEWPOINT: 4 LOOKING SOUTH-WEST TOWARDS THE SITE FROM THE PAVEMENT WHERE HALIFAX ROAD (A629) MEETS PROW 63.

DATE AND TIME OF PHOTOGRAPHY: 26/05/2020 AT 11:30 ENLARGEMENT FACTOR: 96% AT A1 MAKE AND MODEL OF CAMERA: NIKON D610 VIEW AT COMFORTABLE ARM'S LENGTH MAKE AND FOCAL LENGTH OF LENS: NIKON 50MM DIRECTION OF VIEW: SOUTH-WEST TO BE PRINTED AT A1 FOR ASSESSMENT PURPOSES

**SLR** 

TYPE 1 PHOTOGRAPHY

SUMMER PHOTOGRAPHY

HALIFAX ROAD, PENISTONE
LANDSCAPE AND VISUAL APPRAISAL

JOB NO. 403.04993.00058
DATE: MAR 2021 DRAWN: EH CHECKED: RB APPROVED: JS

VIEW/POINT 4

DRAWING NO: H-10

PROJECTION: CYLINDRICAL ENLARGEMENT FACTOR: 96% AT A1 MAKE AND MODEL OF CAMERA: NIKON D610