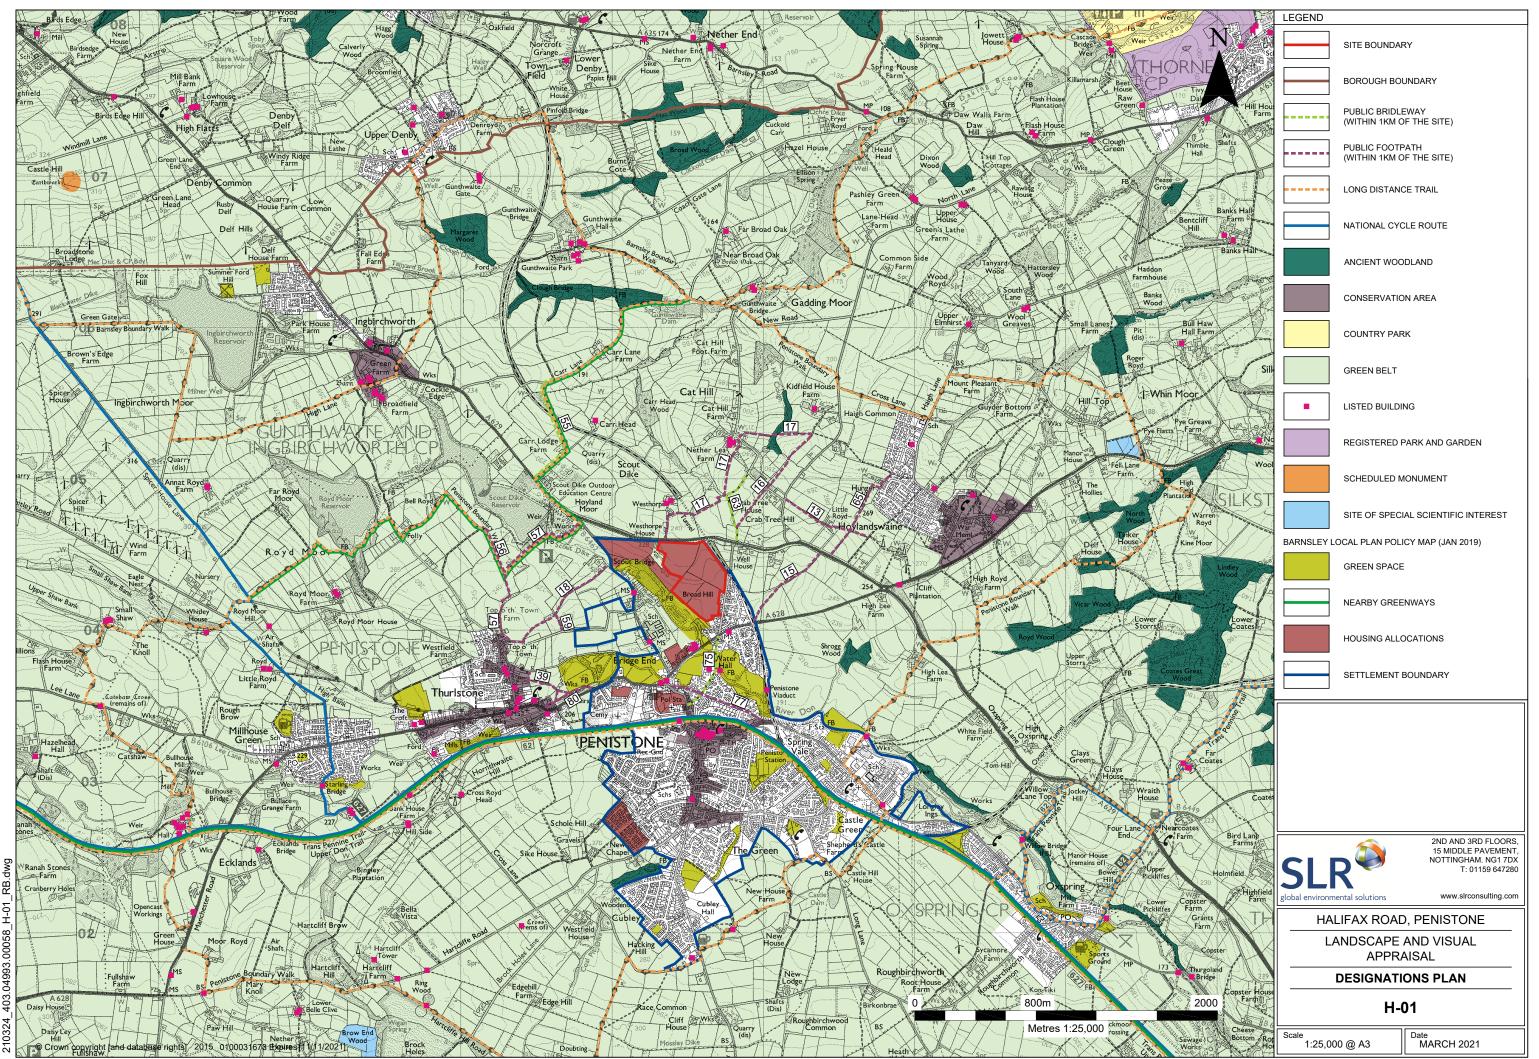

VIEWPOINT: 1 LOOKING EAST TOWARDS THE SITE FROM THE PAVEMENT WHERE HALIFAX ROAD (A629) MEETS WELL HOUSE LANE.

DATE AND TIME OF PHOTOGRAPHY: 26/05/2020 AT 12:00 ENLARGEMENT FACTOR: 96% AT A1 MAKE AND MODEL OF CAMERA: NIKON D610 VIEW AT COMFORTABLE ARM'S LENGTH MAKE AND FOCAL LENGTH OF LENS: NIKON 50MM HORIZONTAL FIELD OF VIEW: 90° DIRECTION OF VIEW: EAST TO BE PRINTED AT A1 FOR ASSESSMENT PURPOSES

**TYPE 1 PHOTOGRAPHY** SUMMER PHOTOGRAPHY
HALIFAX ROAD, PENISTONE
LANDSCAPE AND VISUAL APPRAISAL

JOB NO. 403.04993.00058 DATE: MAR 2021 DRAWN: EH CHECKED: RB APPROVED: JS **VIEWPOINT 1** 

PROJECTION: CYLINDRICAL ENLARGEMENT FACTOR: 96% AT A1 MAKE AND MODEL OF CAMERA: NIKON D610 HORIZONTAL FIELD OF VIEW: 90° DIRECTION OF VIEW: SOUTH TO BE PRINTED AT A1 FOR ASSESSMENT PURPOSES

DATE AND TIME OF PHOTOGRAPHY: 26/05/2020 AT 12:00 VIEW AT COMFORTABLE ARM'S LENGTH MAKE AND FOCAL LENGTH OF LENS: NIKON 50MM

**TYPE 1 PHOTOGRAPHY** 

SUMMER PHOTOGRAPHY

HALIFAX ROAD, PENISTONE
LANDSCAPE AND VISUAL APPRAISAL
JOB NO. 403.04993.00058
DATE: MAR 2021 DRAWN: EH CHECKED: RB APPROVED: JS DRAWING NO: H-05 **VIEWPOINT 1** 