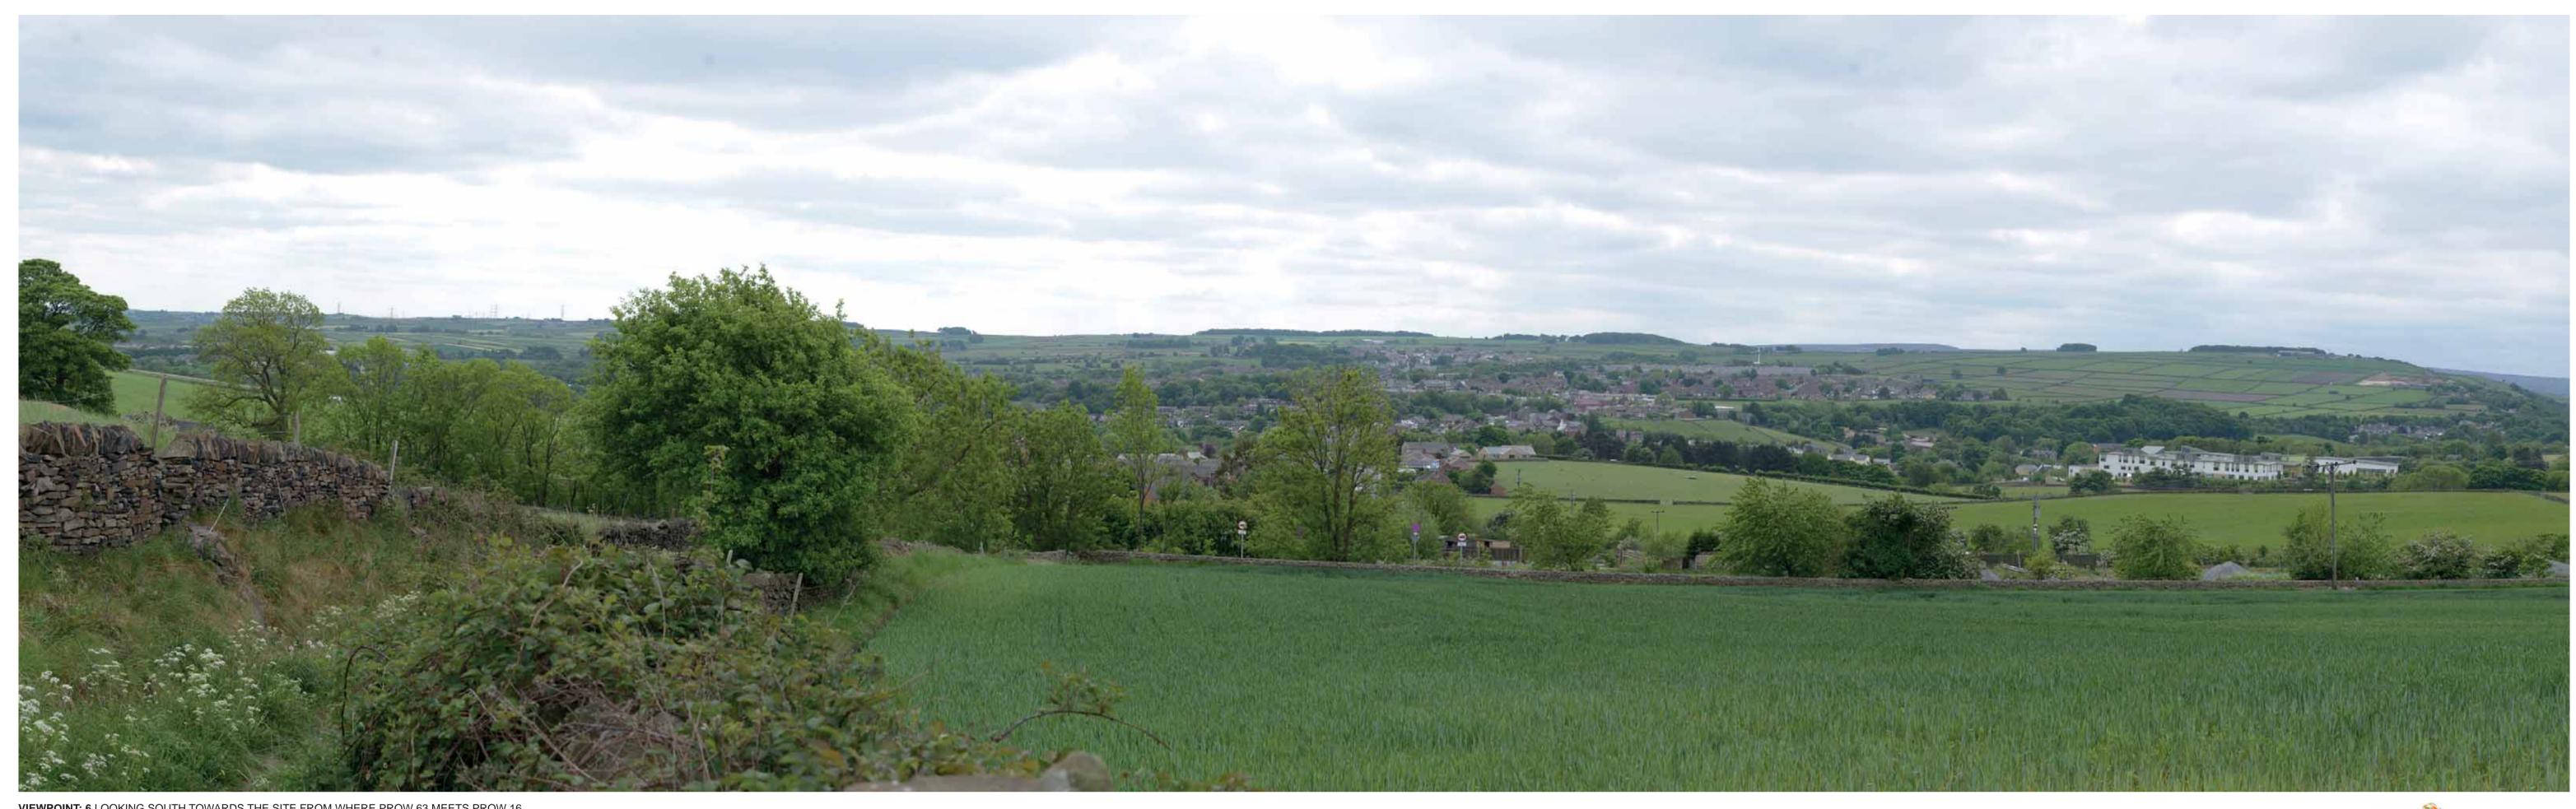

VIEWPOINT: 6 LOOKING SOUTH TOWARDS THE SITE FROM WHERE PROW 63 MEETS PROW 16.

DATE AND TIME OF PHOTOGRAPHY: 26/05/2020 AT 11:35 ENLARGEMENT FACTOR: 96% AT A1 MAKE AND MODEL OF CAMERA: NIKON D610 VIEW AT COMFORTABLE ARM'S LENGTH MAKE AND FOCAL LENGTH OF LENS: NIKON 50MM HORIZONTAL FIELD OF VIEW: 90° DIRECTION OF VIEW: SOUTH TO BE PRINTED AT A1 FOR ASSESSMENT PURPOSES

**TYPE 1 PHOTOGRAPHY** 

SUMMER PHOTOGRAPHY

HALIFAX ROAD, PENISTONE
LANDSCAPE AND VISUAL APPRAISAL
JOB NO. 403.04993.00058
DATE: MAR 2021 DRAWN: EH CHECKED: RB APPROVED: JS **VIEWPOINT 6** 

PROJECTION: CYLINDRICAL HORIZONTAL FIELD OF VIEW: 90° DIRECTION OF VIEW: WEST TO BE PRINTED AT A1 FOR ASSESSMENT PURPOSES