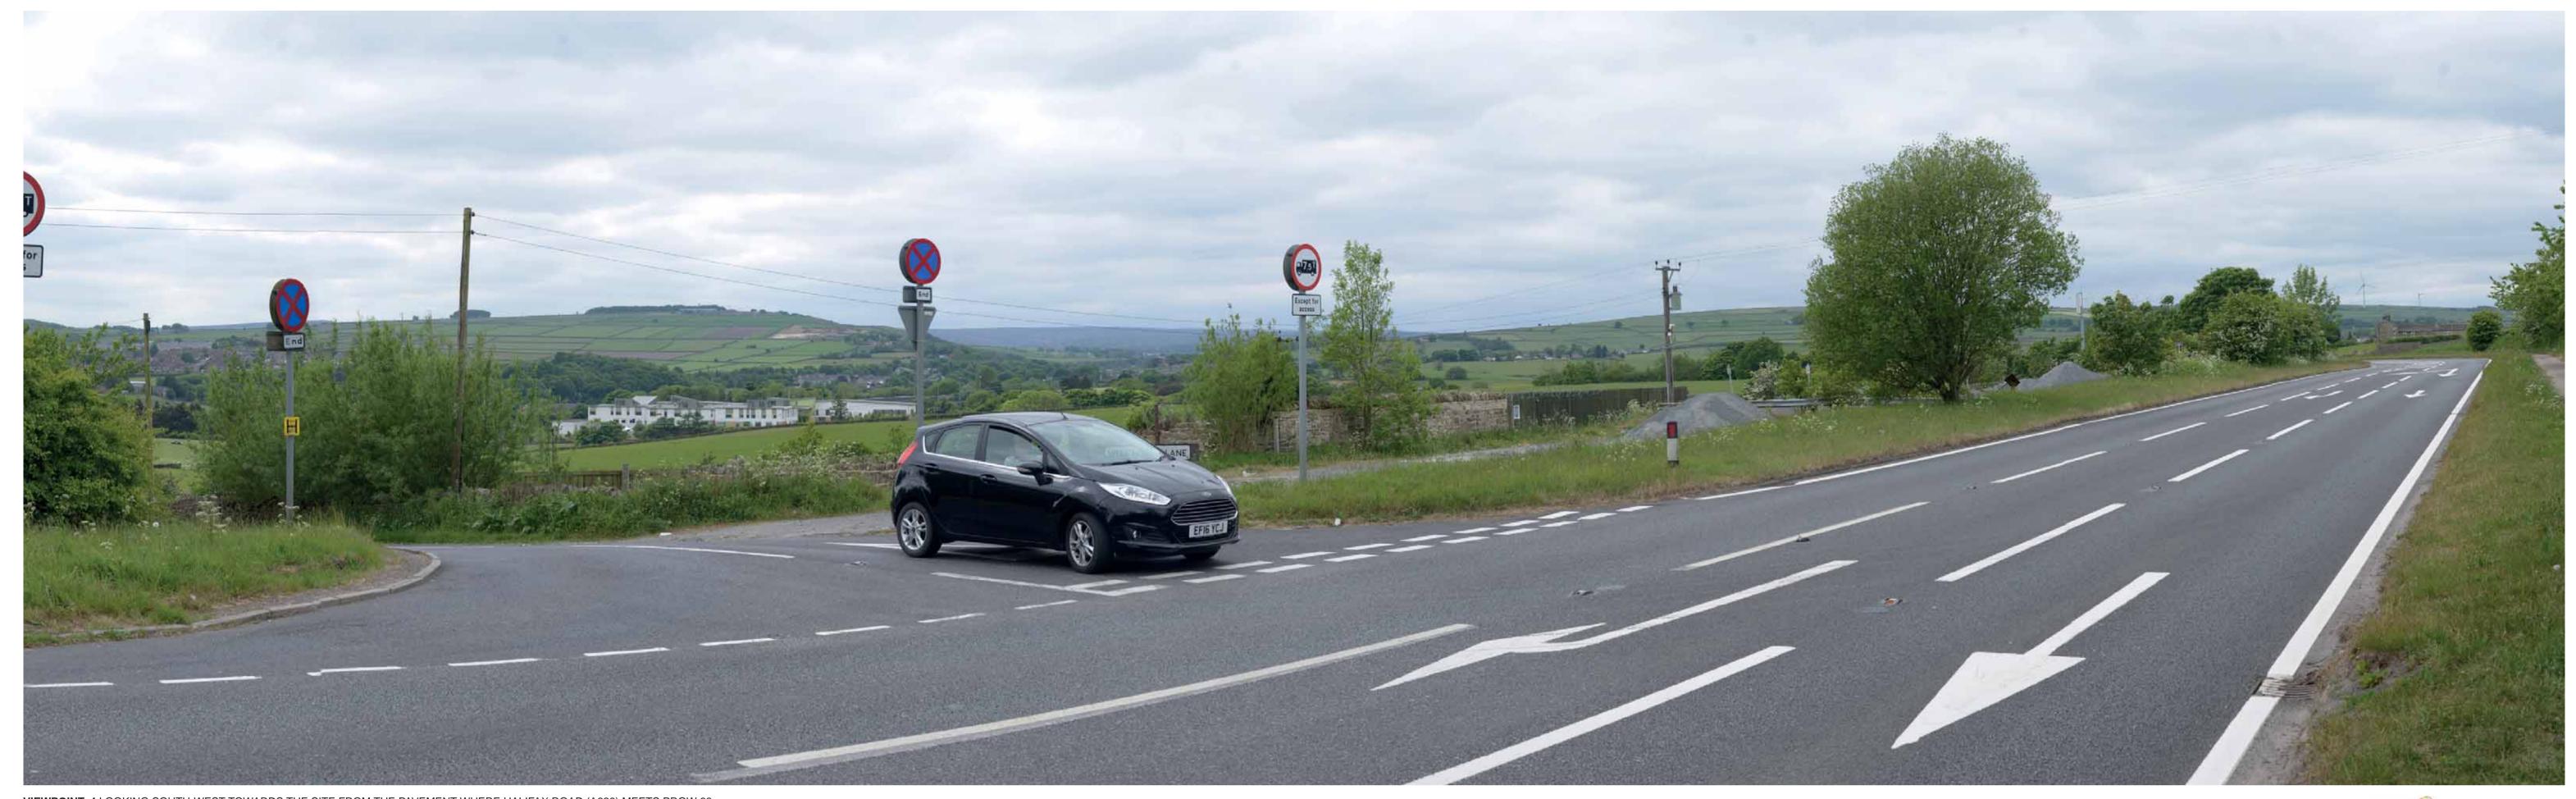

VIEWPOINT: 4 LOOKING SOUTH-WEST TOWARDS THE SITE FROM THE PAVEMENT WHERE HALIFAX ROAD (A629) MEETS PROW 63.

DATE AND TIME OF PHOTOGRAPHY: 26/05/2020 AT 11:30 ENLARGEMENT FACTOR: 96% AT A1 MAKE AND MODEL OF CAMERA: NIKON D610 VIEW AT COMFORTABLE ARM'S LENGTH MAKE AND FOCAL LENGTH OF LENS: NIKON 50MM DIRECTION OF VIEW: SOUTH-WEST TO BE PRINTED AT A1 FOR ASSESSMENT PURPOSES

**SLR** 

TYPE 1 PHOTOGRAPHY

SUMMER PHOTOGRAPHY

HALIFAX ROAD, PENISTONE
LANDSCAPE AND VISUAL APPRAISAL

JOB NO. 403.04993.00058
DATE: MAR 2021 DRAWN: EH CHECKED: RB APPROVED: JS

VIEW/POINT 4

DRAWING NO: H-10

PROJECTION: CYLINDRICAL ENLARGEMENT FACTOR: 96% AT A1 MAKE AND MODEL OF CAMERA: NIKON D610