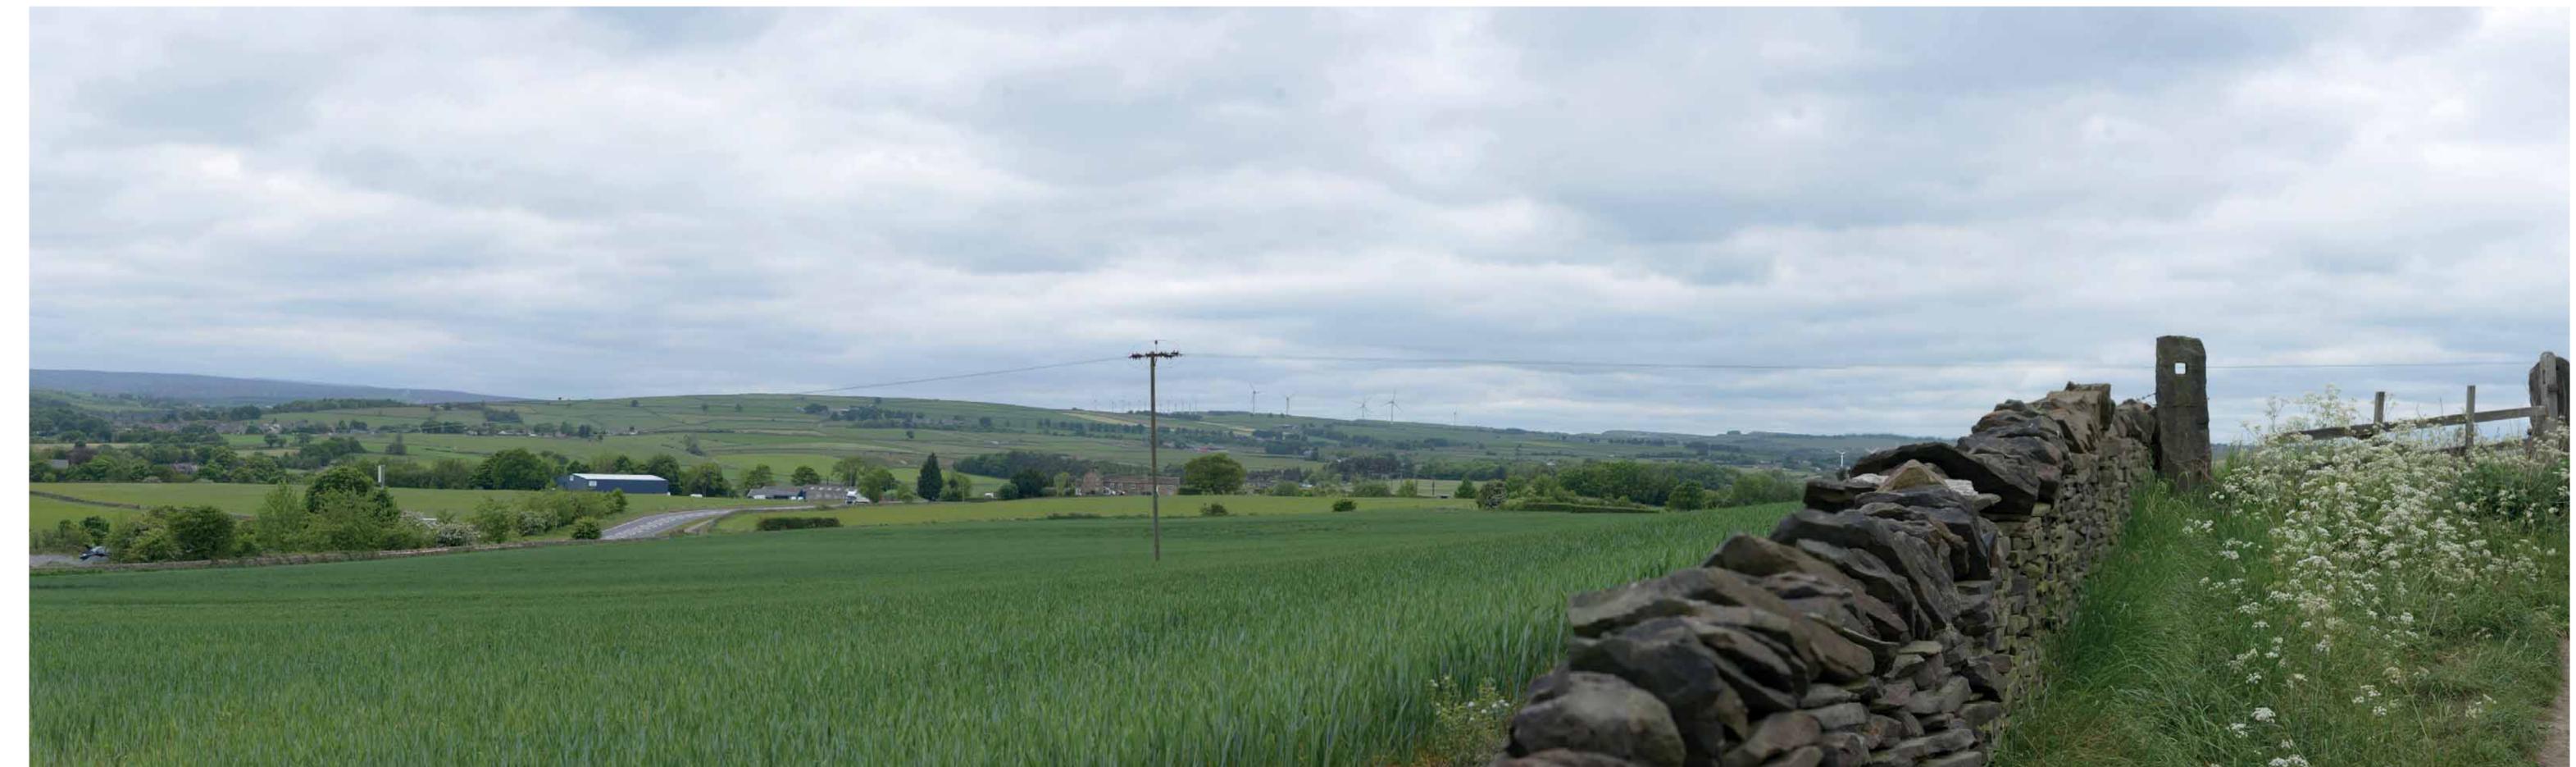

VIEWPOINT: 13 LOOKING EAST TOWARDS THE SITE FROM THE GRASS VERGE ALONG WELL HOUSE LANE.

DATE AND TIME OF PHOTOGRAPHY: 26/05/2020 AT 12:00 ENLARGEMENT FACTOR: 96% AT A1 MAKE AND MODEL OF CAMERA: NIKON D610 VIEW AT COMFORTABLE ARM'S LENGTH MAKE AND FOCAL LENGTH OF LENS: NIKON 50MM HORIZONTAL FIELD OF VIEW: 90° DIRECTION OF VIEW: EAST TO BE PRINTED AT A1 FOR ASSESSMENT PURPOSES

**TYPE 1 PHOTOGRAPHY** 

SUMMER PHOTOGRAPHY

HALIFAX ROAD, PENISTONE
LANDSCAPE AND VISUAL APPRAISAL
JOB NO. 403.04993.00058
DATE: MAR 2021 DRAWN: EH CHECKED: RB APPROVED: JS

VIEWPOINT: 13 (CONTINUED) LOOKING SOUTH TOWARDS THE SITE FROM THE GRASS VERGE ALONG WELL HOUSE LANE.