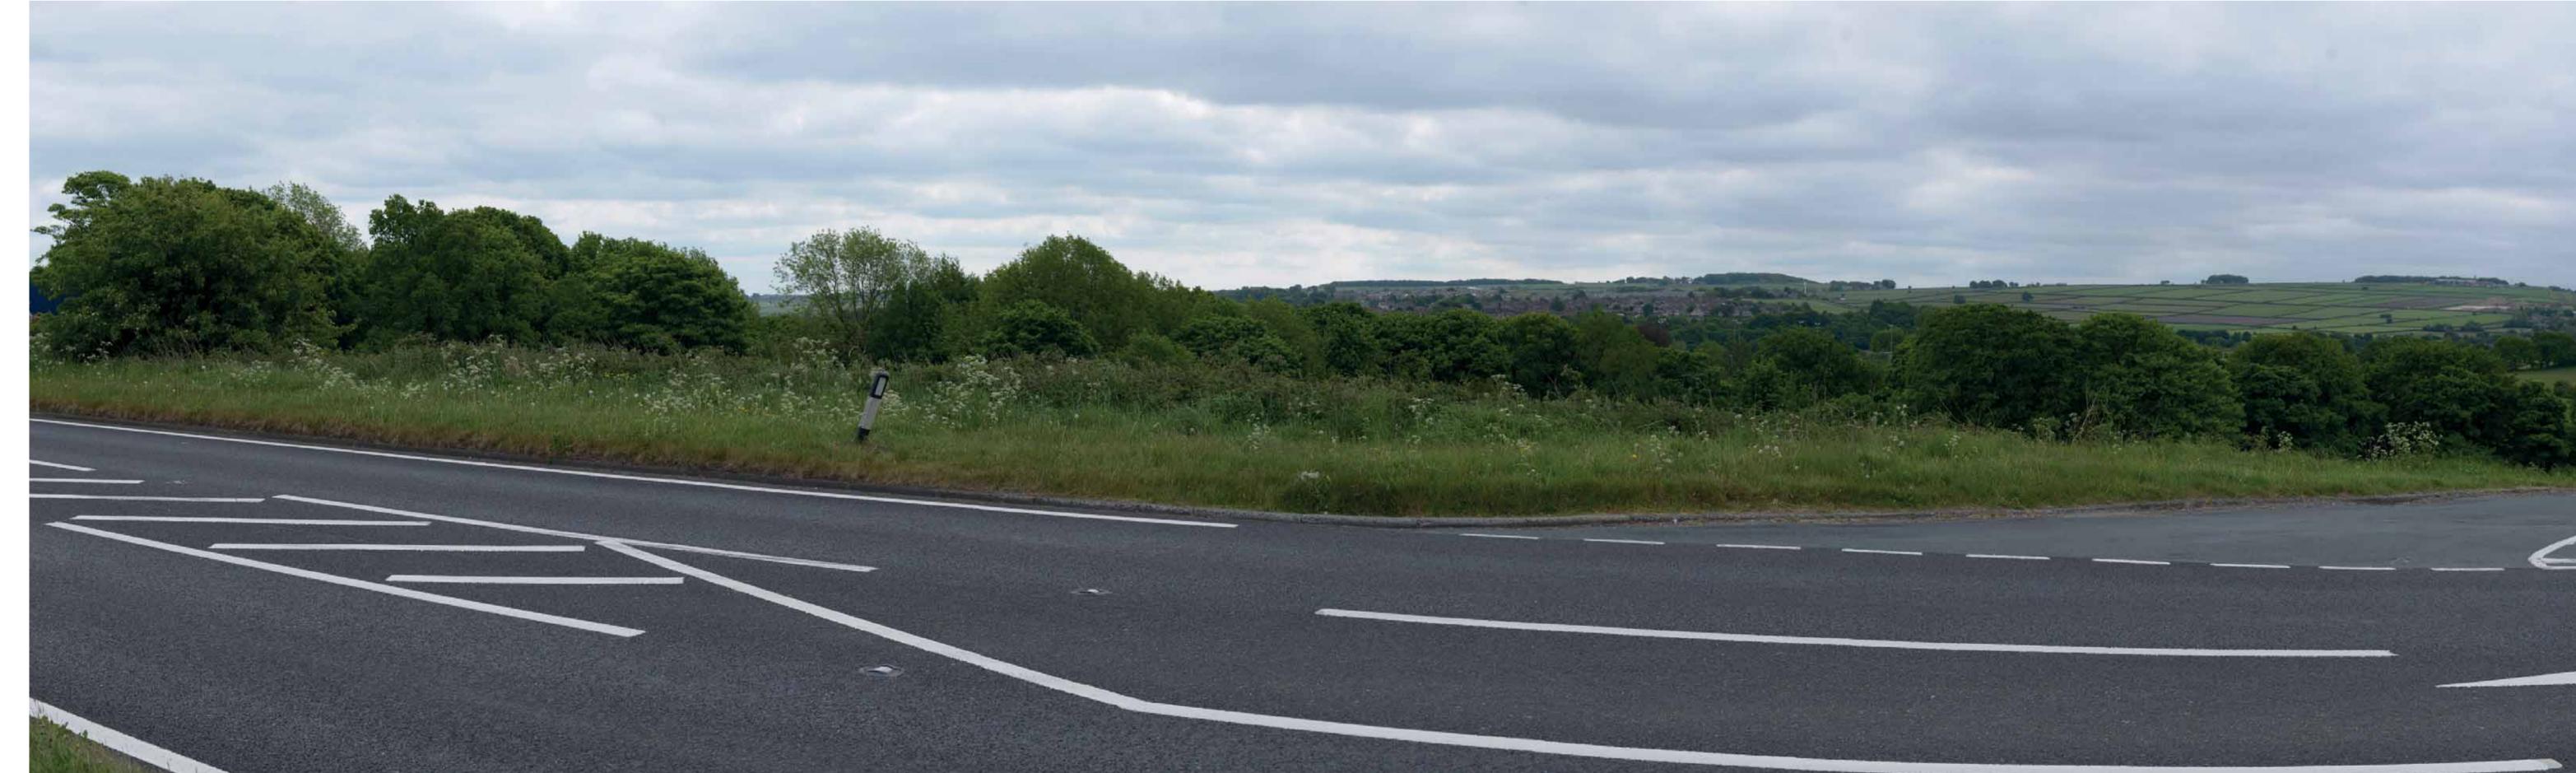

VIEWPOINT: 1 LOOKING EAST TOWARDS THE SITE FROM THE PAVEMENT WHERE HALIFAX ROAD (A629) MEETS WELL HOUSE LANE.

DATE AND TIME OF PHOTOGRAPHY: 26/05/2020 AT 12:00 ENLARGEMENT FACTOR: 96% AT A1 MAKE AND MODEL OF CAMERA: NIKON D610 VIEW AT COMFORTABLE ARM'S LENGTH MAKE AND FOCAL LENGTH OF LENS: NIKON 50MM HORIZONTAL FIELD OF VIEW: 90° DIRECTION OF VIEW: EAST TO BE PRINTED AT A1 FOR ASSESSMENT PURPOSES

**TYPE 1 PHOTOGRAPHY** SUMMER PHOTOGRAPHY
HALIFAX ROAD, PENISTONE
LANDSCAPE AND VISUAL APPRAISAL

JOB NO. 403.04993.00058 DATE: MAR 2021 DRAWN: EH CHECKED: RB APPROVED: JS **VIEWPOINT 1** 

PROJECTION: CYLINDRICAL ENLARGEMENT FACTOR: 96% AT A1 MAKE AND MODEL OF CAMERA: NIKON D610 HORIZONTAL FIELD OF VIEW: 90° DIRECTION OF VIEW: SOUTH TO BE PRINTED AT A1 FOR ASSESSMENT PURPOSES

DATE AND TIME OF PHOTOGRAPHY: 26/05/2020 AT 12:00 VIEW AT COMFORTABLE ARM'S LENGTH MAKE AND FOCAL LENGTH OF LENS: NIKON 50MM

**TYPE 1 PHOTOGRAPHY** 

SUMMER PHOTOGRAPHY

HALIFAX ROAD, PENISTONE
LANDSCAPE AND VISUAL APPRAISAL
JOB NO. 403.04993.00058
DATE: MAR 2021 DRAWN: EH CHECKED: RB APPROVED: JS DRAWING NO: H-05 **VIEWPOINT 1** 