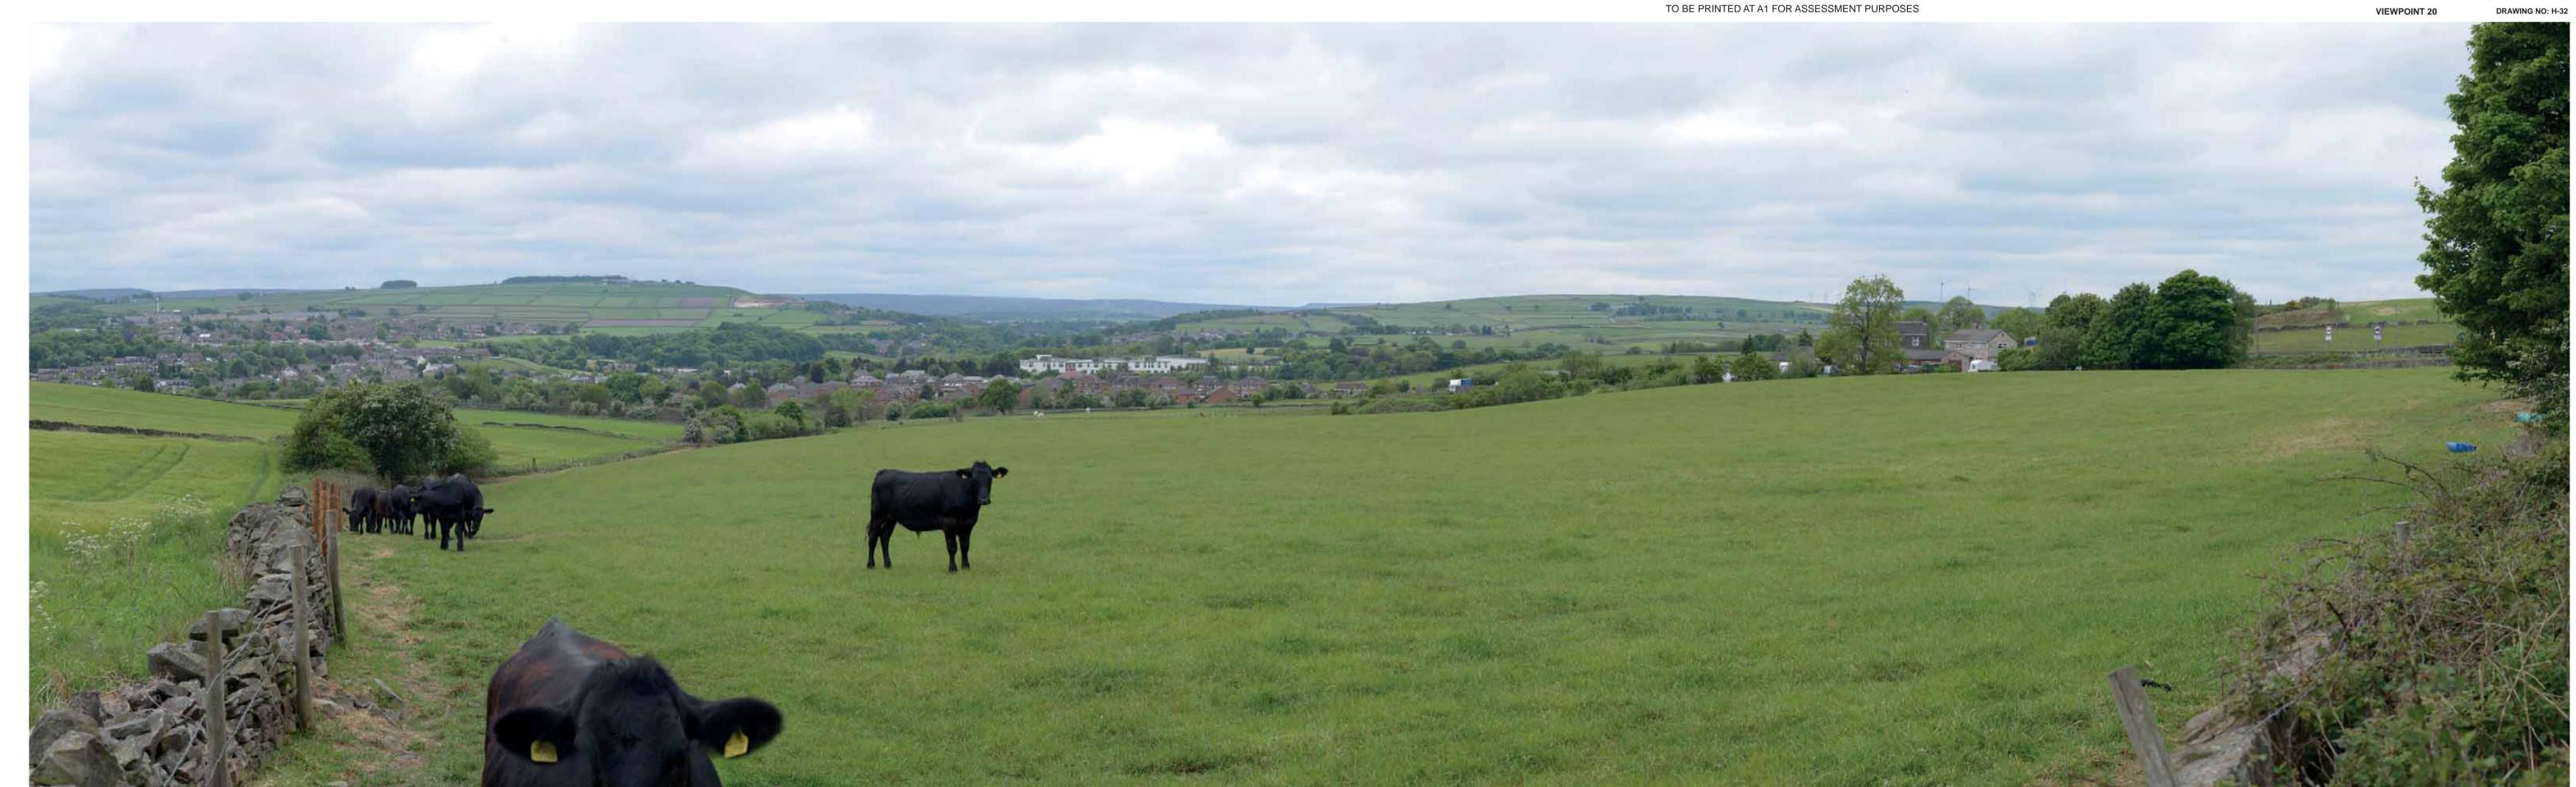

DATE AND TIME OF PHOTOGRAPHY: 26/05/2020 AT 13:55 ENLARGEMENT FACTOR: 96% AT A1 MAKE AND MODEL OF CAMERA: NIKON D610 VIEW AT COMFORTABLE ARM'S LENGTH MAKE AND FOCAL LENGTH OF LENS: NIKON 50MM HORIZONTAL FIELD OF VIEW: 90° DIRECTION OF VIEW: WEST

TYPE 1 PHOTOGRAPHY

SUMMER PHOTOGRAPHY

HALIFAX ROAD, PENISTONE
LANDSCAPE AND VISUAL APPRAISAL

JOB NO. 403,04993.00058
DATE: MAR 2021 DRAWN: EH CHECKED: RB APPROVED: JS

""" APPOINT 20 DRAWING NO: H-32

PROJECTION: CYLINDRICAL HORIZONTAL FIELD OF VIEW: 90° DIRECTION OF VIEW: WEST TO BE PRINTED AT A1 FOR ASSESSMENT PURPOSES