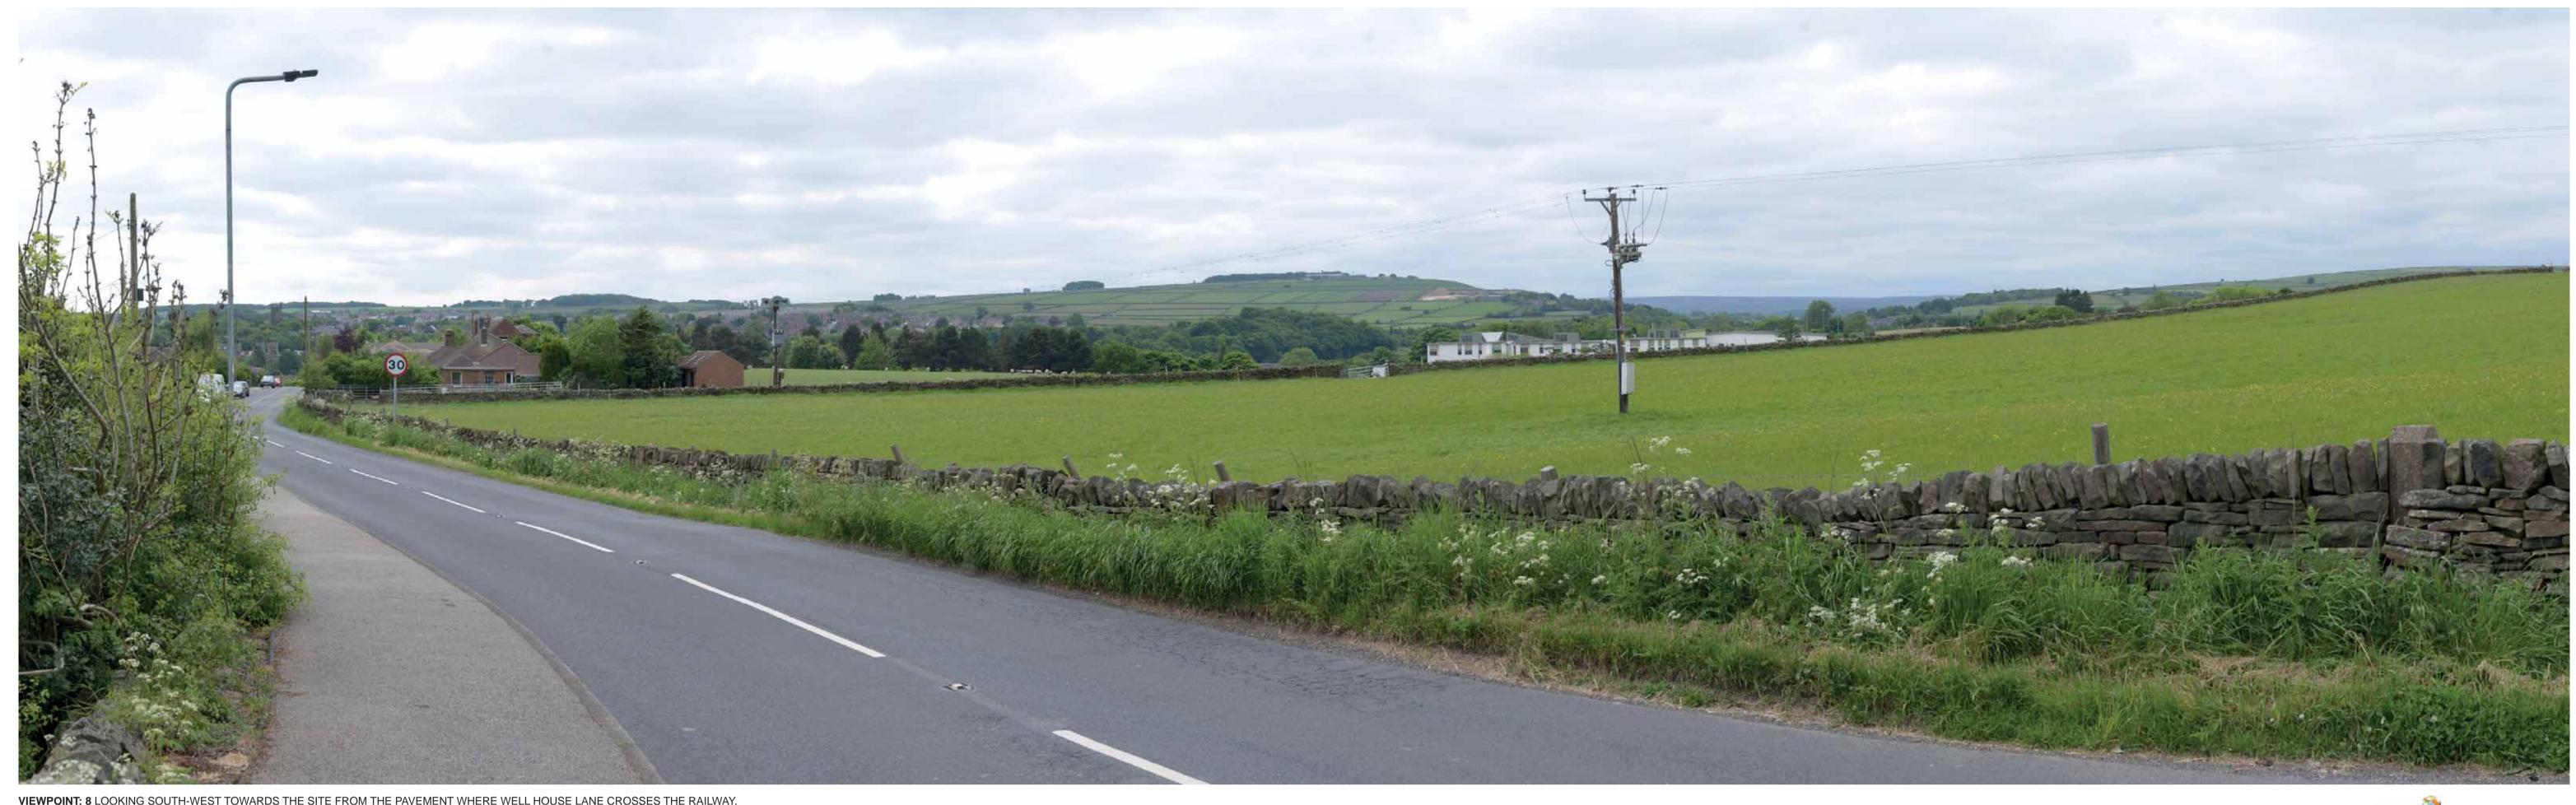

SUMMER PHOTOGRAPHY
HALIFAX ROAD, PENISTONE
LANDSCAPE AND VISUAL APPRAISAL JOB NO. 403.04993.00058 DATE: MAR 2021 DRAWN: EH CHECKED: RB APPROVED: JS DRAWING NO: H-15 **VIEWPOINT 7** 

VIEWPOINT: 8 LOOKING SOUTH-WEST TOWARDS THE SITE FROM THE PAVEMENT WHERE WELL HOUSE LANE CROSSES THE RAILWAY.

PROJECTION: CYLINDRICAL HORIZONTAL FIELD OF VIEW: 90°

DATE AND TIME OF PHOTOGRAPHY: 26/05/2020 AT 11:25 ENLARGEMENT FACTOR: 96% AT A1 MAKE AND MODEL OF CAMERA: NIKON D610 VIEW AT COMFORTABLE ARM'S LENGTH MAKE AND FOCAL LENGTH OF LENS: NIKON 50MM HORIZONTAL FIELD OF VIEW: 90° DIRECTION OF VIEW: SOUTH-WEST

**TYPE 1 PHOTOGRAPHY** 

SUMMER PHOTOGRAPHY

HALIFAX ROAD, PENISTONE
LANDSCAPE AND VISUAL APPRAISAL
JOB NO. 403.04993.00058
DATE: MAR 2021 DRAWN: EH CHECKED: RB APPROVED: JS **VIEWPOINT 8** 

TO BE PRINTED AT A1 FOR ASSESSMENT PURPOSES