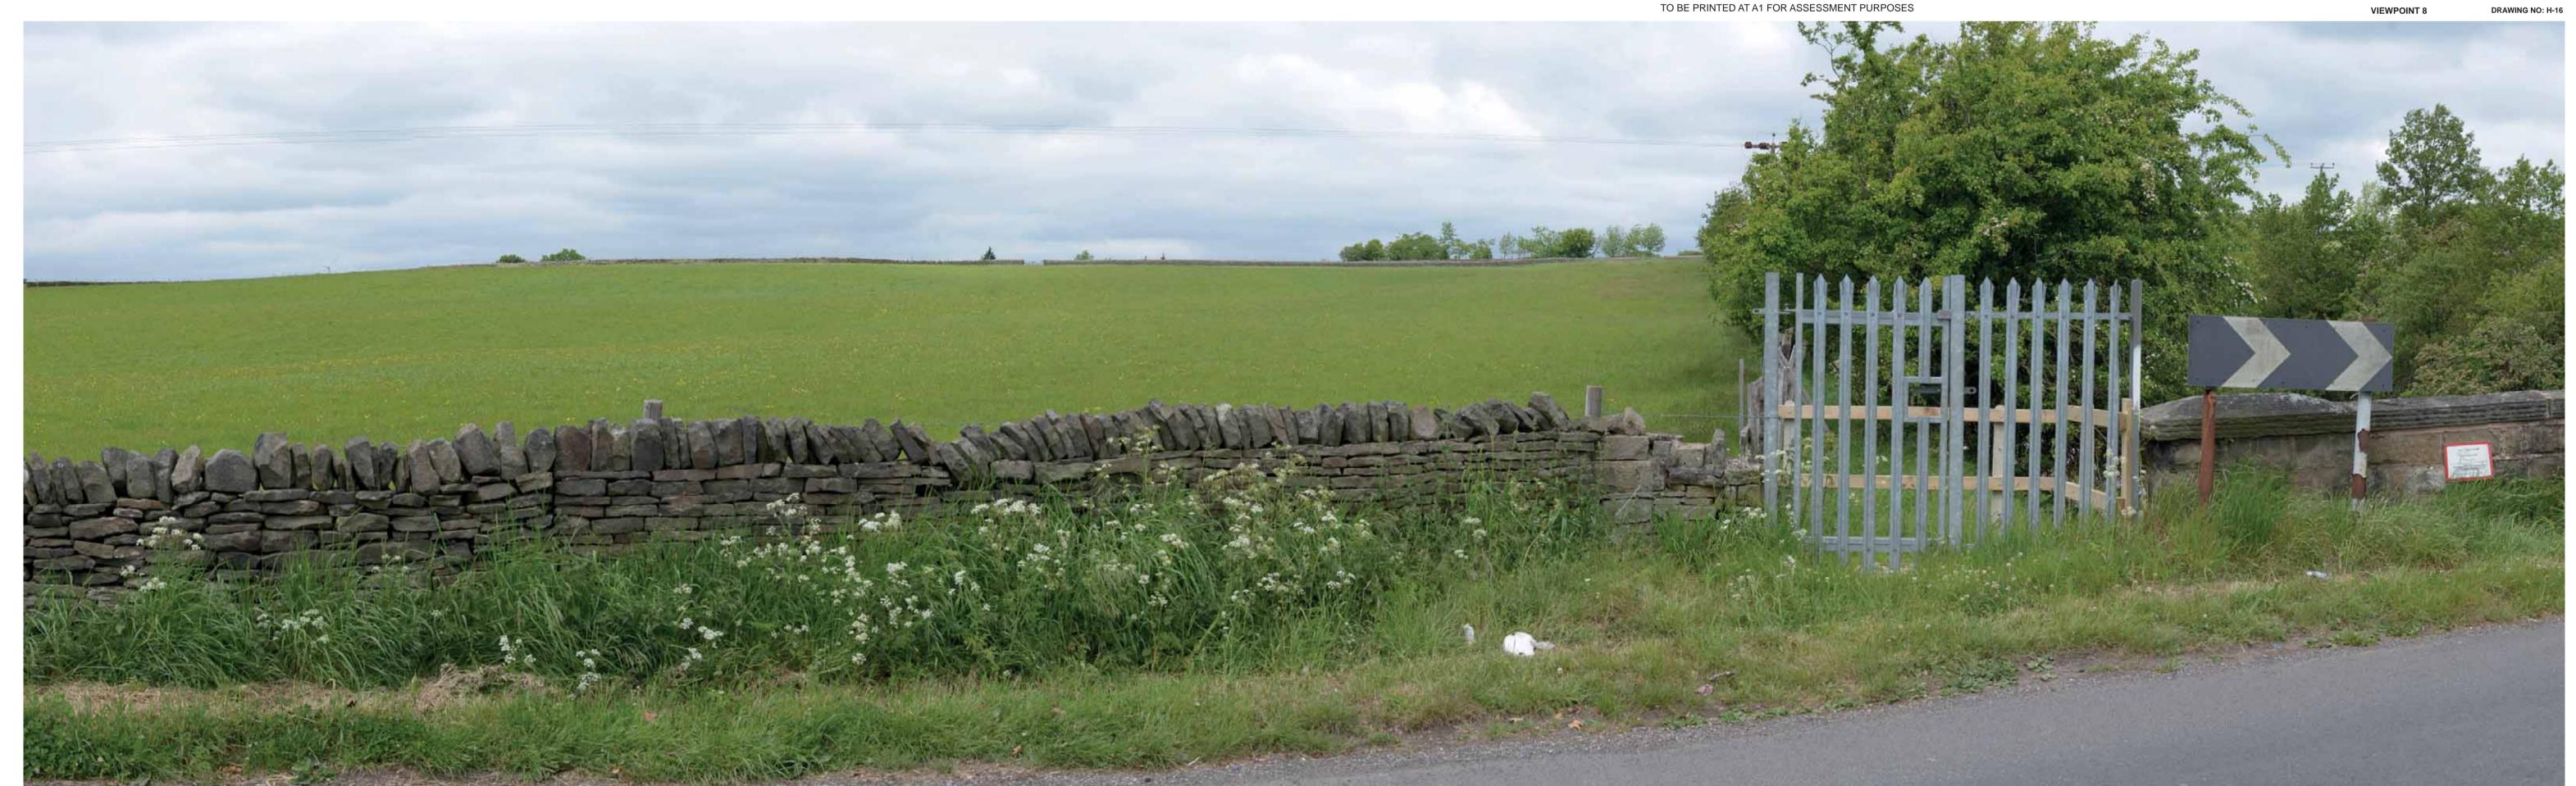

SUMMER PHOTOGRAPHY
HALIFAX ROAD, PENISTONE
LANDSCAPE AND VISUAL APPRAISAL JOB NO. 403.04993.00058 DATE: MAR 2021 DRAWN: EH CHECKED: RB APPROVED: JS DRAWING NO: H-15 **VIEWPOINT 7** 

VIEWPOINT: 8 LOOKING SOUTH-WEST TOWARDS THE SITE FROM THE PAVEMENT WHERE WELL HOUSE LANE CROSSES THE RAILWAY.

PROJECTION: CYLINDRICAL HORIZONTAL FIELD OF VIEW: 90°

DATE AND TIME OF PHOTOGRAPHY: 26/05/2020 AT 11:25 ENLARGEMENT FACTOR: 96% AT A1 MAKE AND MODEL OF CAMERA: NIKON D610 VIEW AT COMFORTABLE ARM'S LENGTH MAKE AND FOCAL LENGTH OF LENS: NIKON 50MM HORIZONTAL FIELD OF VIEW: 90° DIRECTION OF VIEW: SOUTH-WEST

**TYPE 1 PHOTOGRAPHY** 

SUMMER PHOTOGRAPHY

HALIFAX ROAD, PENISTONE
LANDSCAPE AND VISUAL APPRAISAL
JOB NO. 403.04993.00058
DATE: MAR 2021 DRAWN: EH CHECKED: RB APPROVED: JS **VIEWPOINT 8** 

TO BE PRINTED AT A1 FOR ASSESSMENT PURPOSES