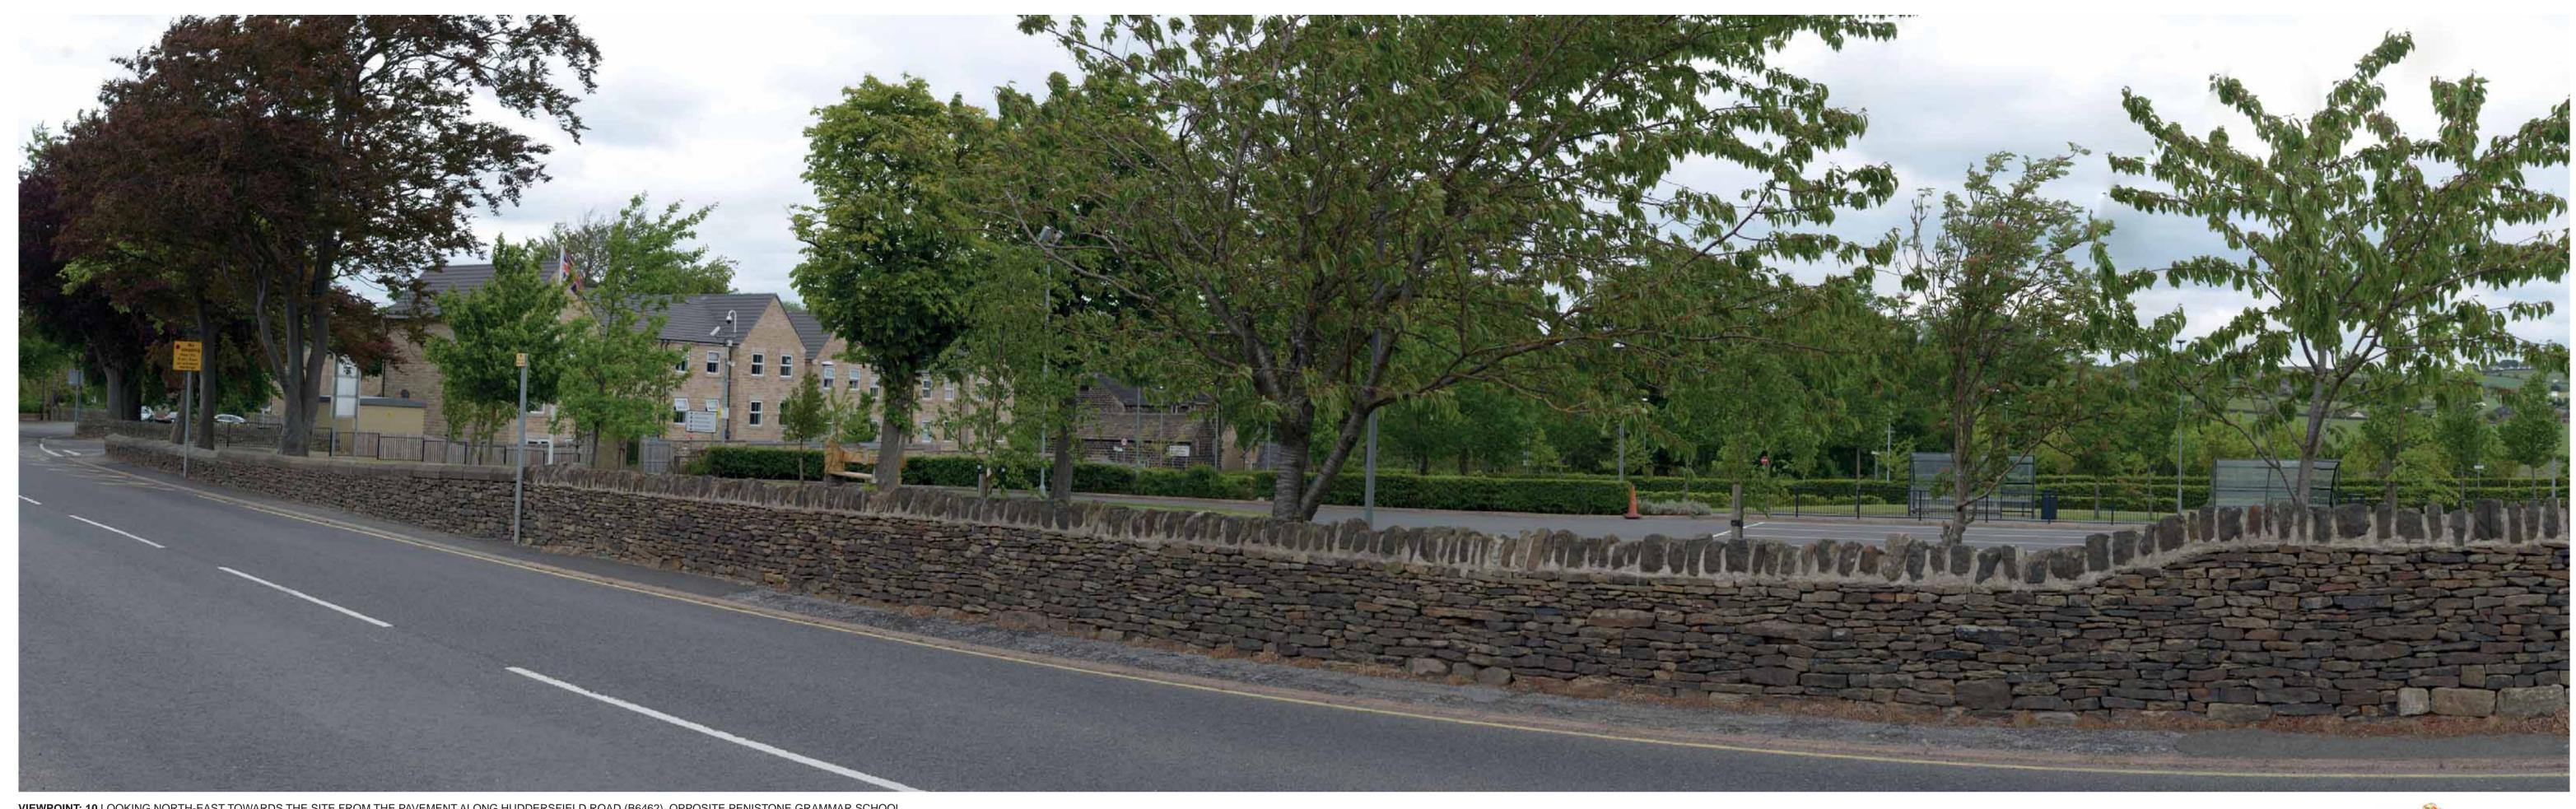

TYPE 1 PHOTOGRAPHY

SUMMER PHOTOGRAPHY

HALIFAX ROAD, PENISTONE
LANDSCAPE AND VISUAL APPRAISAL

JOB NO. 403.04993.00058
DATE: MAR 2021 DRAWN: EH CHECKED: RB APPROVED: JS

VIEWPOINT 9

DRAWING NO: H-18

VIEWPOINT: 10 LOOKING NORTH-EAST TOWARDS THE SITE FROM THE PAVEMENT ALONG HUDDERSFIELD ROAD (B6462), OPPOSITE PENISTONE GRAMMAR SCHOOL.

PROJECTION: CYLINDRICAL ENLARGEMENT FACTOR: 96% AT A1 HORIZONTAL FIELD OF VIEW: 90°

MAKE AND MODEL OF CAMERA: NIKON D610 VIEW AT COMFORTABLE ARM'S LENGTH MAKE AND FOCAL LENGTH OF LENS: NIKON 50MM DIRECTION OF VIEW: NORTH-EAST TO BE PRINTED AT A1 FOR ASSESSMENT PURPOSES

**TYPE 1 PHOTOGRAPHY** SUMMER PHOTOGRAPHY

HALIFAX ROAD, PENISTONE
LANDSCAPE AND VISUAL APPRAISAL

JOB NO. 403.04993.00058 DATE: MAR 2021 DRAWN: EH CHECKED: RB APPROVED: JS **VIEWPOINT 10** 

PROJECTION: CYLINDRICAL ENLARGEMENT FACTOR: 96% AT A1 HORIZONTAL FIELD OF VIEW: 90°