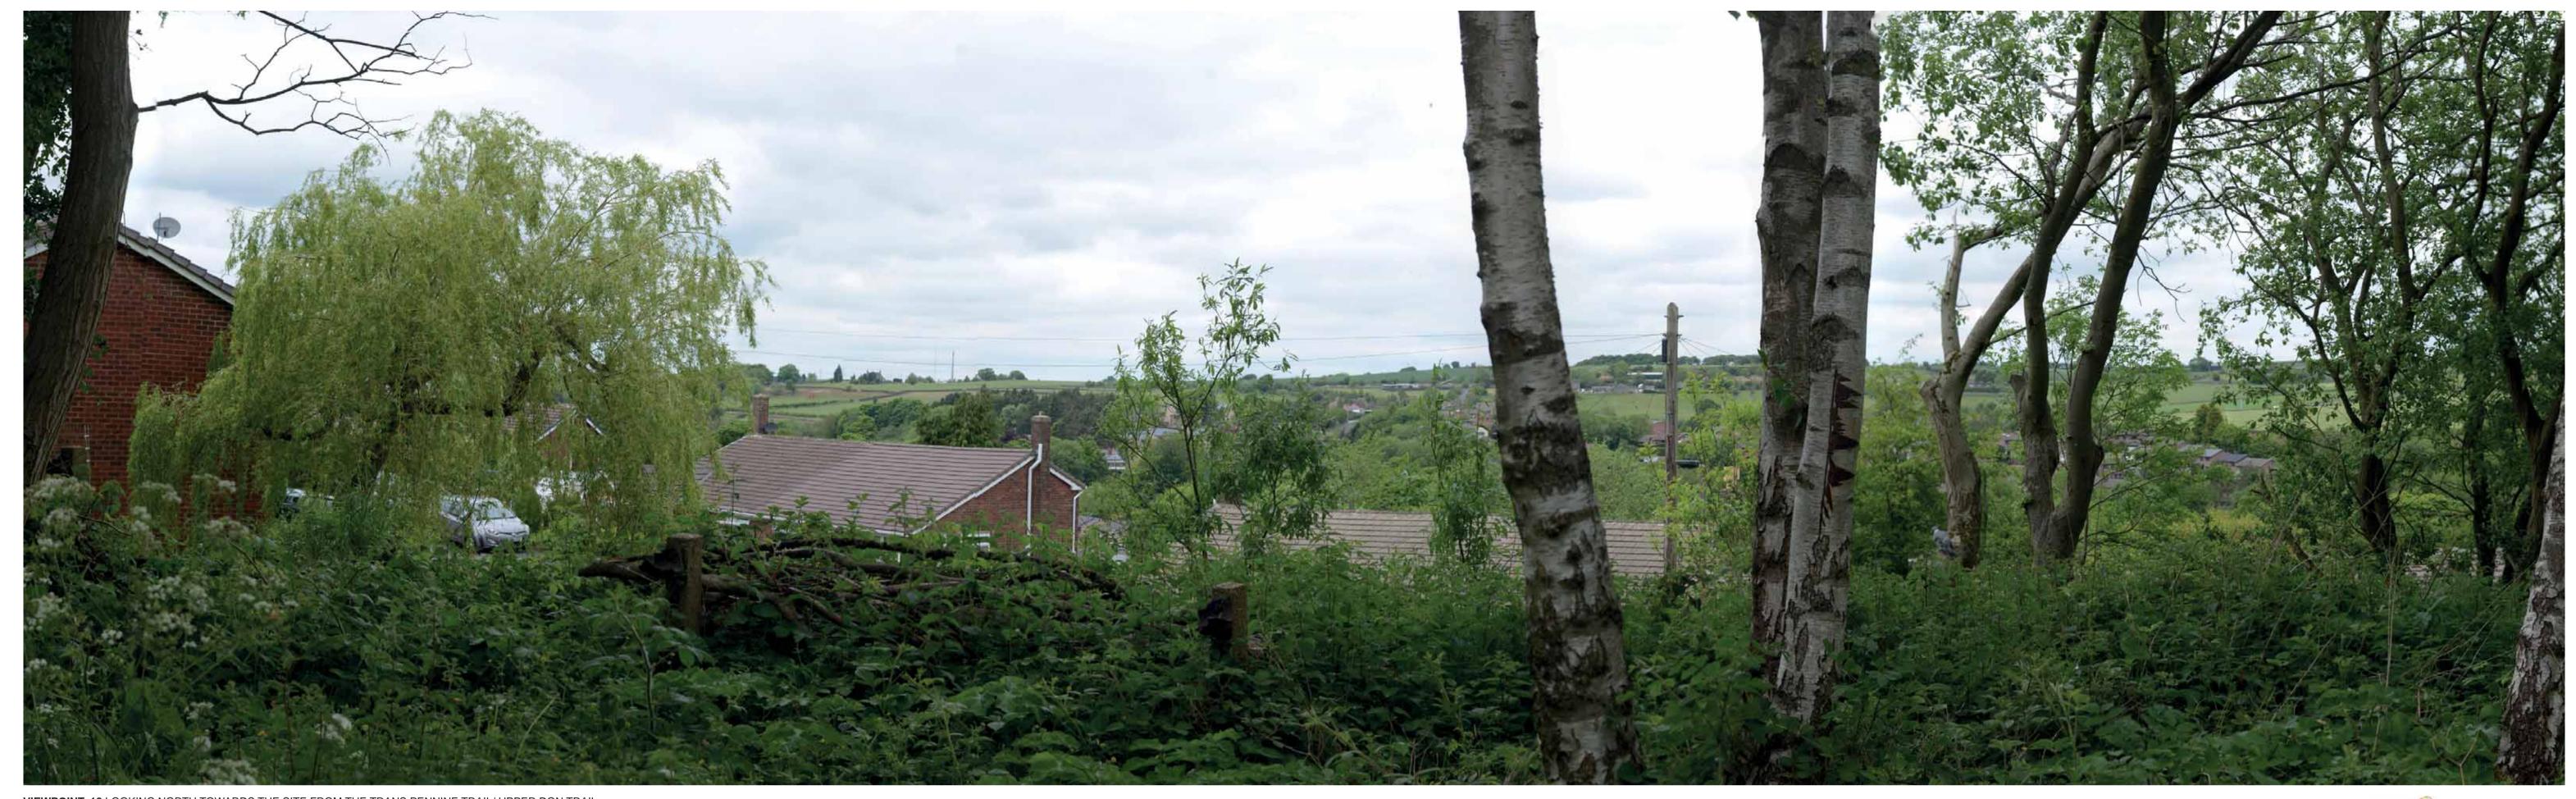

VIEWPOINT: 17 LOOKING NORTH TOWARDS THE SITE FROM WHERE THE TRANS PENNINE TRAIL/ UPPER DON TRAIL CROSSES BRIDGE STREET (B6462).

PROJECTION: CYLINDRICAL ENLARGEMENT FACTOR: 96% AT A1 HORIZONTAL FIELD OF VIEW: 90°

TO BE PRINTED AT A1 FOR ASSESSMENT PURPOSES

DATE AND TIME OF PHOTOGRAPHY: 26/05/2020 AT 12:55 MAKE AND MODEL OF CAMERA: NIKON D610 VIEW AT COMFORTABLE ARM'S LENGTH MAKE AND FOCAL LENGTH OF LENS: NIKON 50MM DIRECTION OF VIEW: NORTH

**TYPE 1 PHOTOGRAPHY** 

SUMMER PHOTOGRAPHY
HALIFAX ROAD, PENISTONE
LANDSCAPE AND VISUAL APPRAISAL JOB NO. 403.04993.00058 DATE: MAR 2021 DRAWN: EH CHECKED: RB APPROVED: JS DRAWING NO: H-29

VIEWPOINT: 18 LOOKING NORTH TOWARDS THE SITE FROM THE TRANS PENNINE TRAIL/ UPPER DON TRAIL.