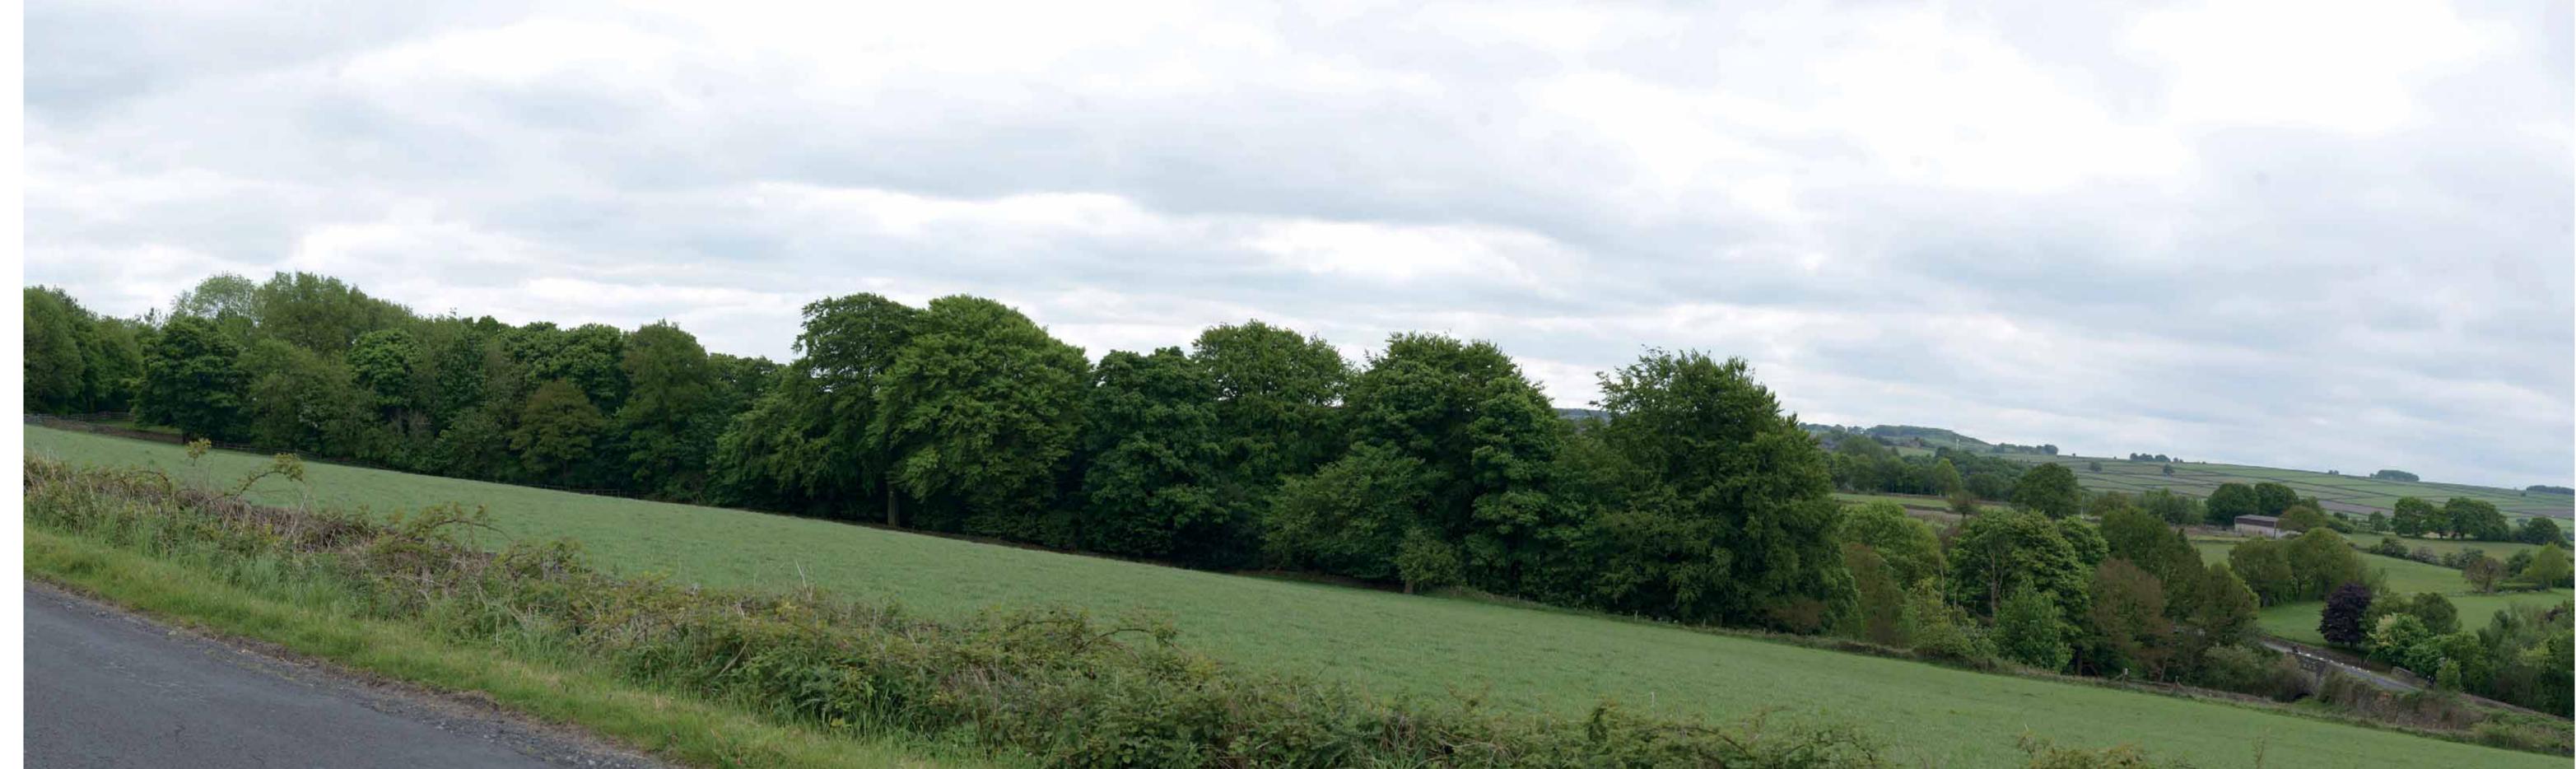

TYPE 1 PHOTOGRAPHY

SUMMER PHOTOGRAPHY

HALIFAX ROAD, PENISTONE
LANDSCAPE AND VISUAL APPRAISAL
JOB NO. 403.04993.00058
DATE: MAR 2021 DRAWN: EH CHECKED: RB APPROVED: JS DRAWING NO: H-25 **VIEWPOINT 13** 

VIEWPOINT: 14 LOOKING NORTH TOWARDS THE SITE FROM THE PUBLIC OPEN SPACE ALONG WENTWORTH ROAD.

PROJECTION: CYLINDRICAL HORIZONTAL FIELD OF VIEW: 90°

DATE AND TIME OF PHOTOGRAPHY: 26/05/2020 AT 12:35 ENLARGEMENT FACTOR: 96% AT A1 MAKE AND MODEL OF CAMERA: NIKON D610 VIEW AT COMFORTABLE ARM'S LENGTH MAKE AND FOCAL LENGTH OF LENS: NIKON 50MM DIRECTION OF VIEW: NORTH