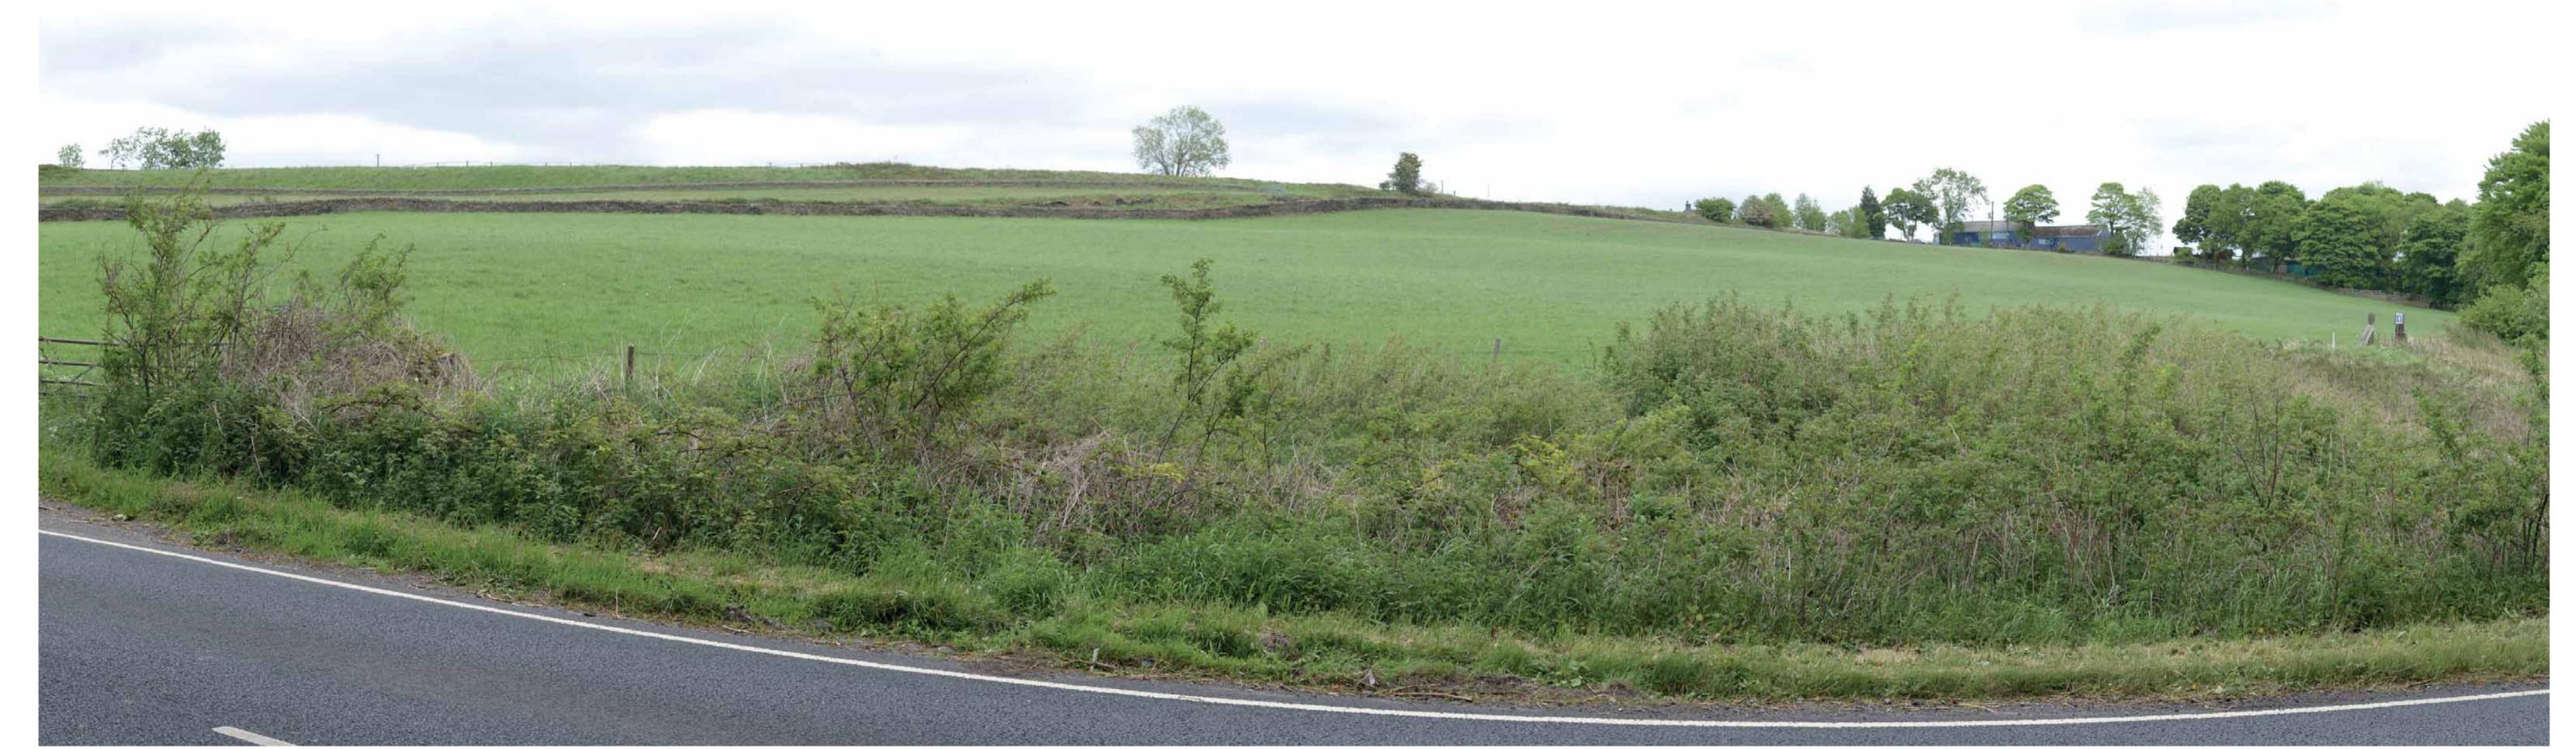

VIEWPOINT: 13 LOOKING EAST TOWARDS THE SITE FROM THE GRASS VERGE ALONG WELL HOUSE LANE.

DATE AND TIME OF PHOTOGRAPHY: 26/05/2020 AT 12:00 ENLARGEMENT FACTOR: 96% AT A1 MAKE AND MODEL OF CAMERA: NIKON D610 VIEW AT COMFORTABLE ARM'S LENGTH MAKE AND FOCAL LENGTH OF LENS: NIKON 50MM HORIZONTAL FIELD OF VIEW: 90° DIRECTION OF VIEW: EAST TO BE PRINTED AT A1 FOR ASSESSMENT PURPOSES

**TYPE 1 PHOTOGRAPHY** 

SUMMER PHOTOGRAPHY

HALIFAX ROAD, PENISTONE
LANDSCAPE AND VISUAL APPRAISAL
JOB NO. 403.04993.00058
DATE: MAR 2021 DRAWN: EH CHECKED: RB APPROVED: JS

VIEWPOINT: 13 (CONTINUED) LOOKING SOUTH TOWARDS THE SITE FROM THE GRASS VERGE ALONG WELL HOUSE LANE.