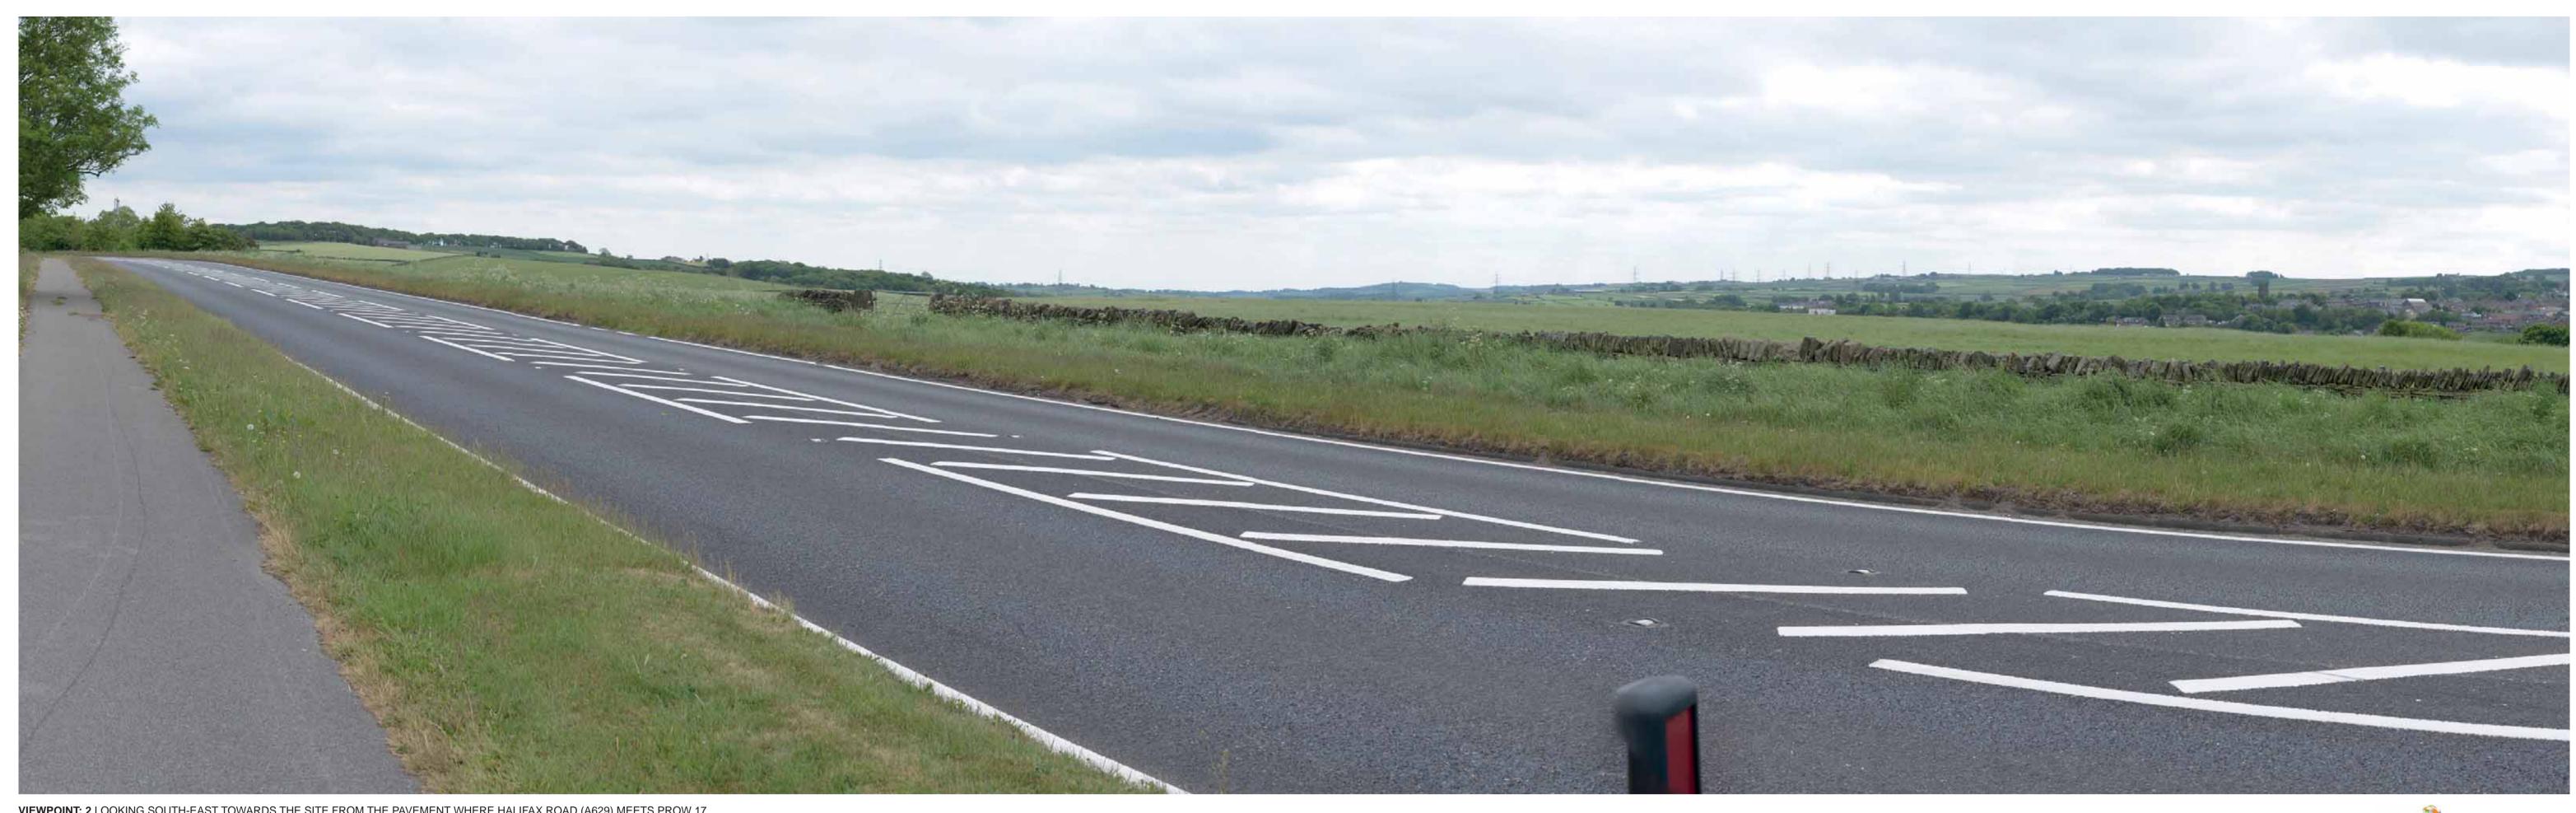

VIEWPOINT: 2 LOOKING SOUTH-EAST TOWARDS THE SITE FROM THE PAVEMENT WHERE HALIFAX ROAD (A629) MEETS PROW 17.

DATE AND TIME OF PHOTOGRAPHY: 26/05/2020 AT 11:55 ENLARGEMENT FACTOR: 96% AT A1 MAKE AND MODEL OF CAMERA: NIKON D610 VIEW AT COMFORTABLE ARM'S LENGTH MAKE AND FOCAL LENGTH OF LENS: NIKON 50MM DIRECTION OF VIEW: SOUTH-EAST HORIZONTAL FIELD OF VIEW: 90°

**TYPE 1 PHOTOGRAPHY** SUMMER PHOTOGRAPHY

HALIFAX ROAD, PENISTONE
LANDSCAPE AND VISUAL APPRAISAL

**SLR** 

JOB NO. 403.04993.00058 DATE: MAR 2021 DRAWN: EH CHECKED: RB APPROVED: JS **VIEWPOINT 2** 

PROJECTION: CYLINDRICAL ENLARGEMENT FACTOR: 96% AT A1 HORIZONTAL FIELD OF VIEW: 90°

TO BE PRINTED AT A1 FOR ASSESSMENT PURPOSES

DATE AND TIME OF PHOTOGRAPHY: 26/05/2020 AT 11:55 MAKE AND MODEL OF CAMERA: NIKON D610 VIEW AT COMFORTABLE ARM'S LENGTH MAKE AND FOCAL LENGTH OF LENS: NIKON 50MM DIRECTION OF VIEW: SOUTH-WEST

**TYPE 1 PHOTOGRAPHY** 

SUMMER PHOTOGRAPHY
HALIFAX ROAD, PENISTONE
LANDSCAPE AND VISUAL APPRAISAL JOB NO. 403.04993.00058 DATE: MAR 2021 DRAWN: EH CHECKED: RB APPROVED: JS DRAWING NO: H-07 **VIEWPOINT 2** 