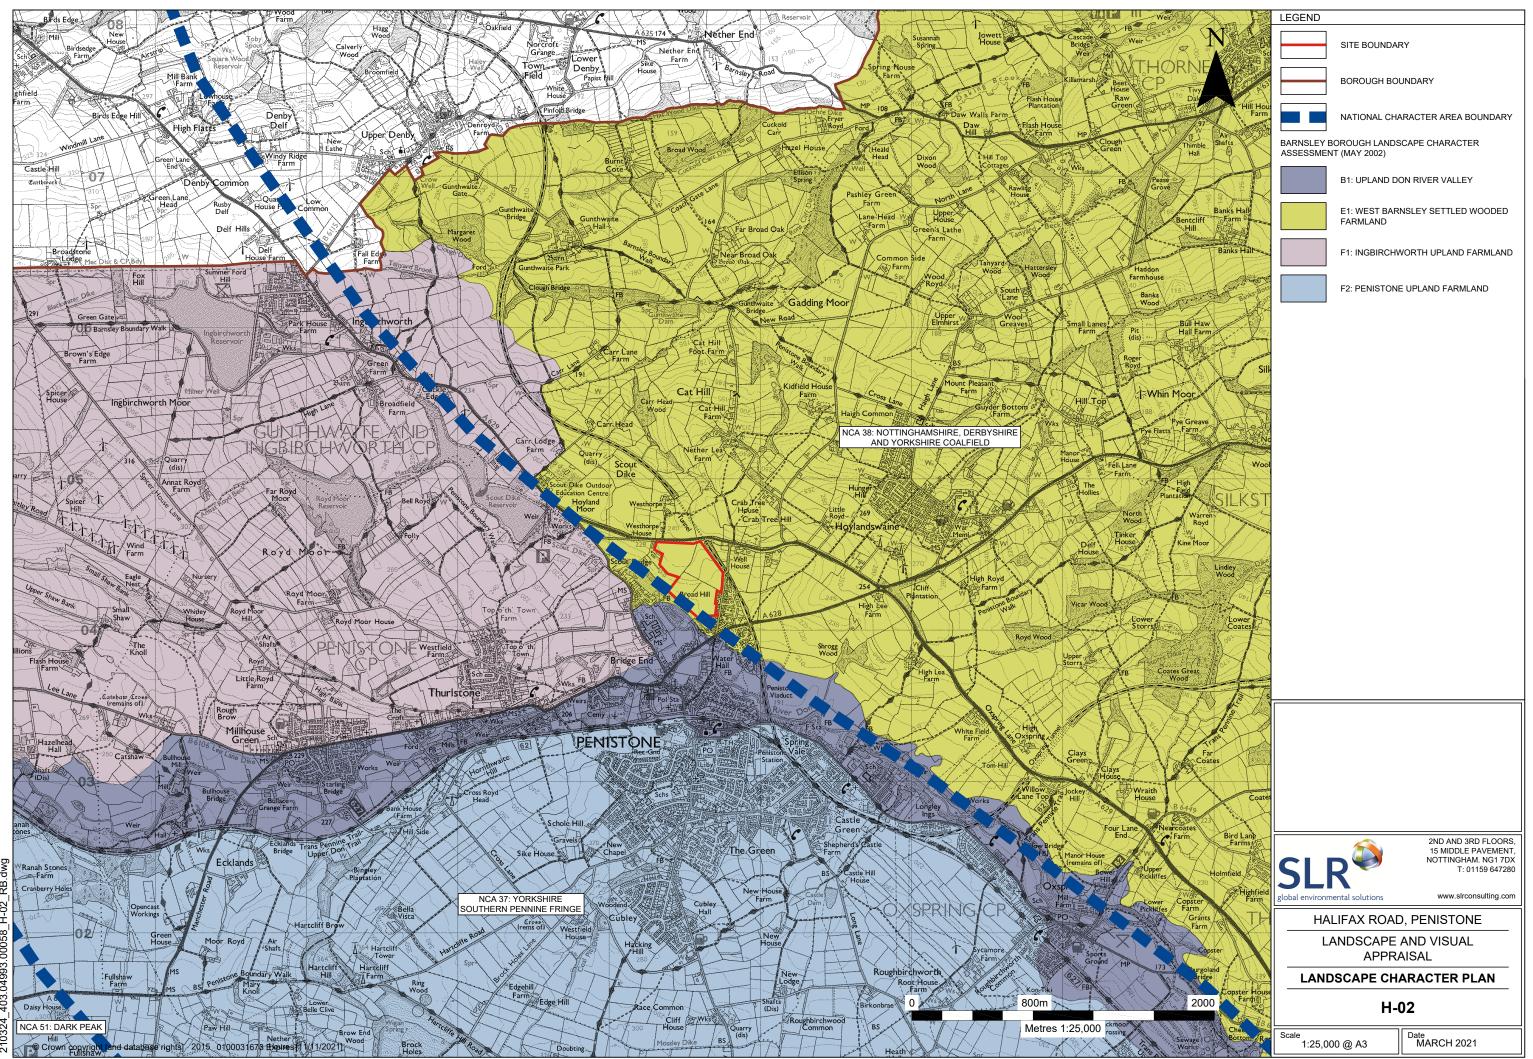

VIEWPOINT: 1 LOOKING EAST TOWARDS THE SITE FROM THE PAVEMENT WHERE HALIFAX ROAD (A629) MEETS WELL HOUSE LANE.

DATE AND TIME OF PHOTOGRAPHY: 26/05/2020 AT 12:00 ENLARGEMENT FACTOR: 96% AT A1 MAKE AND MODEL OF CAMERA: NIKON D610 VIEW AT COMFORTABLE ARM'S LENGTH MAKE AND FOCAL LENGTH OF LENS: NIKON 50MM HORIZONTAL FIELD OF VIEW: 90° DIRECTION OF VIEW: EAST TO BE PRINTED AT A1 FOR ASSESSMENT PURPOSES

**TYPE 1 PHOTOGRAPHY** SUMMER PHOTOGRAPHY
HALIFAX ROAD, PENISTONE
LANDSCAPE AND VISUAL APPRAISAL

JOB NO. 403.04993.00058 DATE: MAR 2021 DRAWN: EH CHECKED: RB APPROVED: JS **VIEWPOINT 1** 



PROJECTION: CYLINDRICAL ENLARGEMENT FACTOR: 96% AT A1 MAKE AND MODEL OF CAMERA: NIKON D610 HORIZONTAL FIELD OF VIEW: 90° DIRECTION OF VIEW: SOUTH TO BE PRINTED AT A1 FOR ASSESSMENT PURPOSES

DATE AND