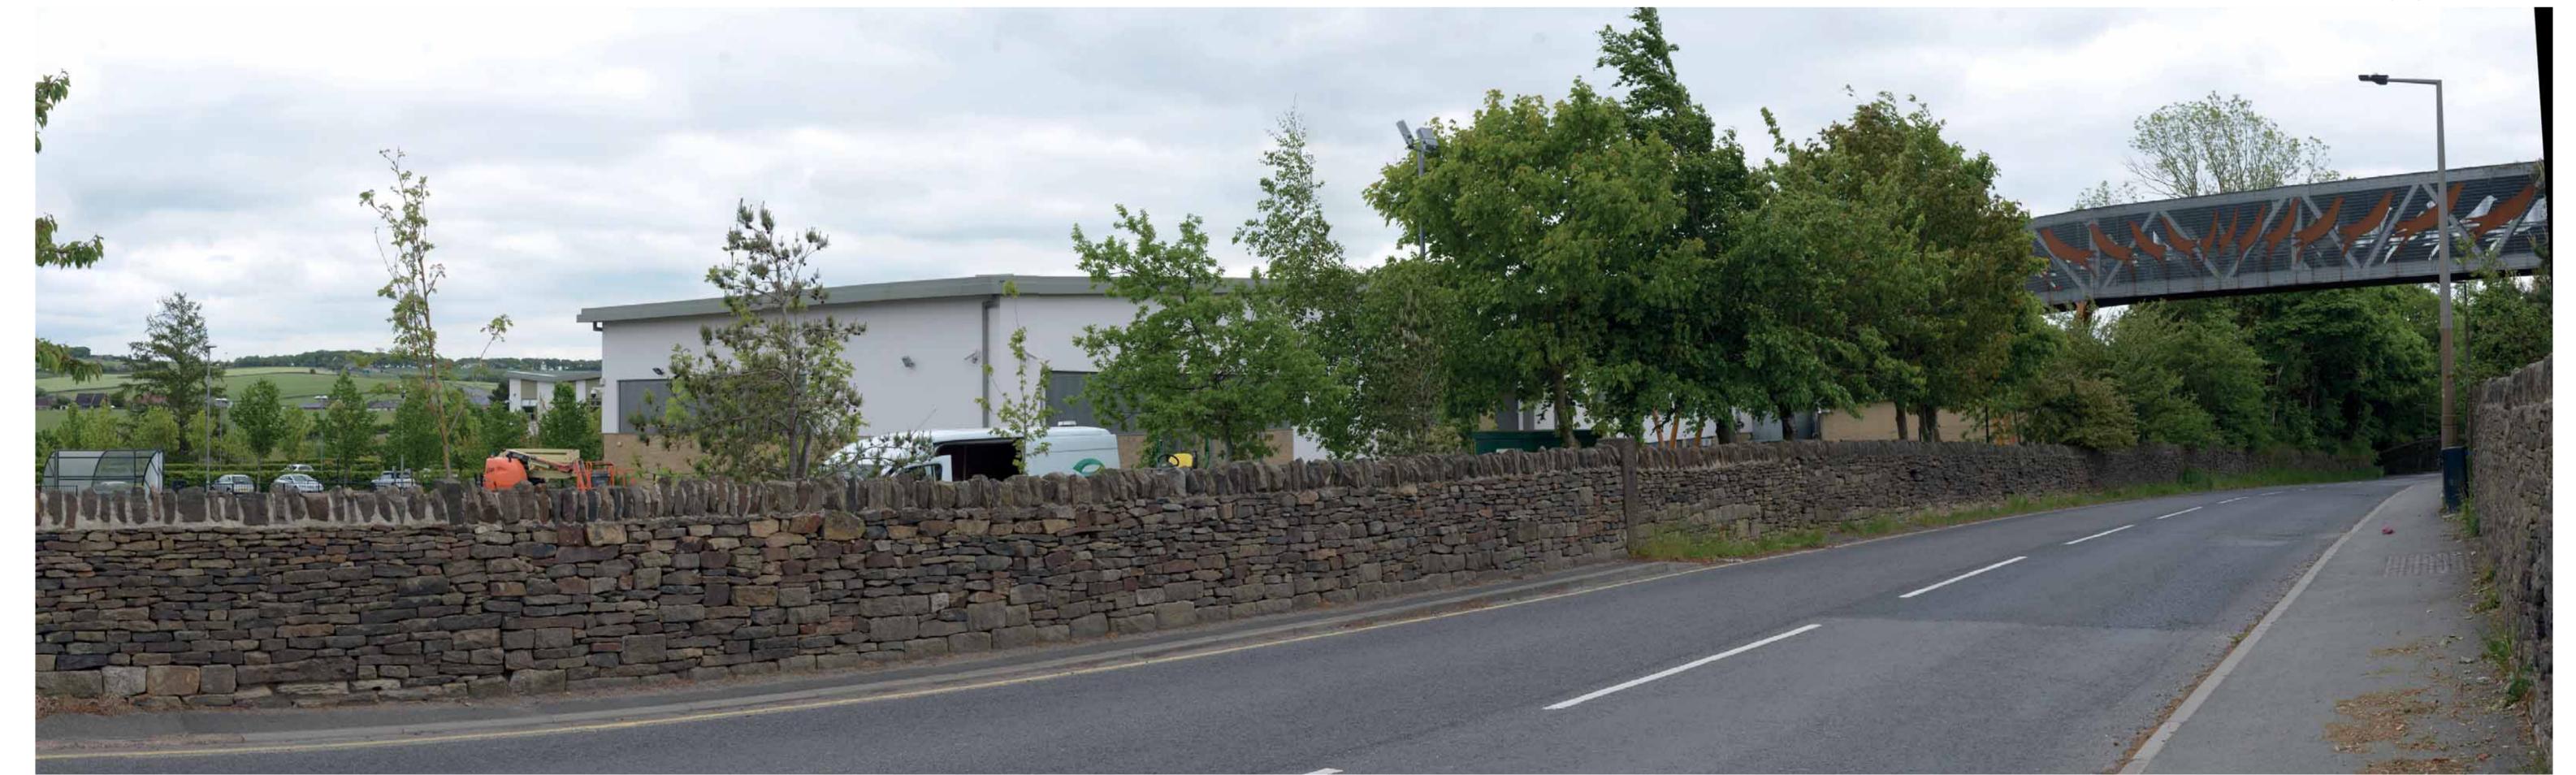

**TYPE 1 PHOTOGRAPHY** 

SUMMER PHOTOGRAPHY

HALIFAX ROAD, PENISTONE
LANDSCAPE AND VISUAL APPRAISAL
JOB NO. 403.04993.00058
DATE: MAR 2021 DRAWN: EH CHECKED: RB APPROVED: JS

VIEWPOINT: 11 LOOKING SOUTH-EAST TOWARDS THE SITE FROM THE PAVEMENT ALONG HUDDERSFIELD ROAD (B6462).

DATE AND TIME OF PHOTOGRAPHY: 26/05/2020 AT 12:10 ENLARGEMENT FACTOR: 96% AT A1 MAKE AND MODEL OF CAMERA: NIKON D610 VIEW AT COMFORTABLE ARM'S LENGTH MAKE AND FOCAL LENGTH OF LENS: NIKON 50MM HORIZONTAL FIELD OF VIEW: 90° DIRECTION OF VIEW: SOUTH-EAST TO BE PRINTED AT A1 FOR ASSESSMENT PURPOSES

**TYPE 1 PHOTOGRAPHY** 

SUMMER PHOTOGRAPHY
HALIFAX ROAD, PENISTONE
LANDSCAPE AND VISUAL APPRAISAL JOB NO. 403.04993.00058 DATE: MAR 2021 DRAWN: EH CHECKED: RB APPROVED: JS **VIEWPOINT 11** 

VIEWPOINT: 12 LOOKING EAST TOWARDS THE SITE FROM THE PAVEMENT ALONG HUDDERSFIELD ROAD (B6462).