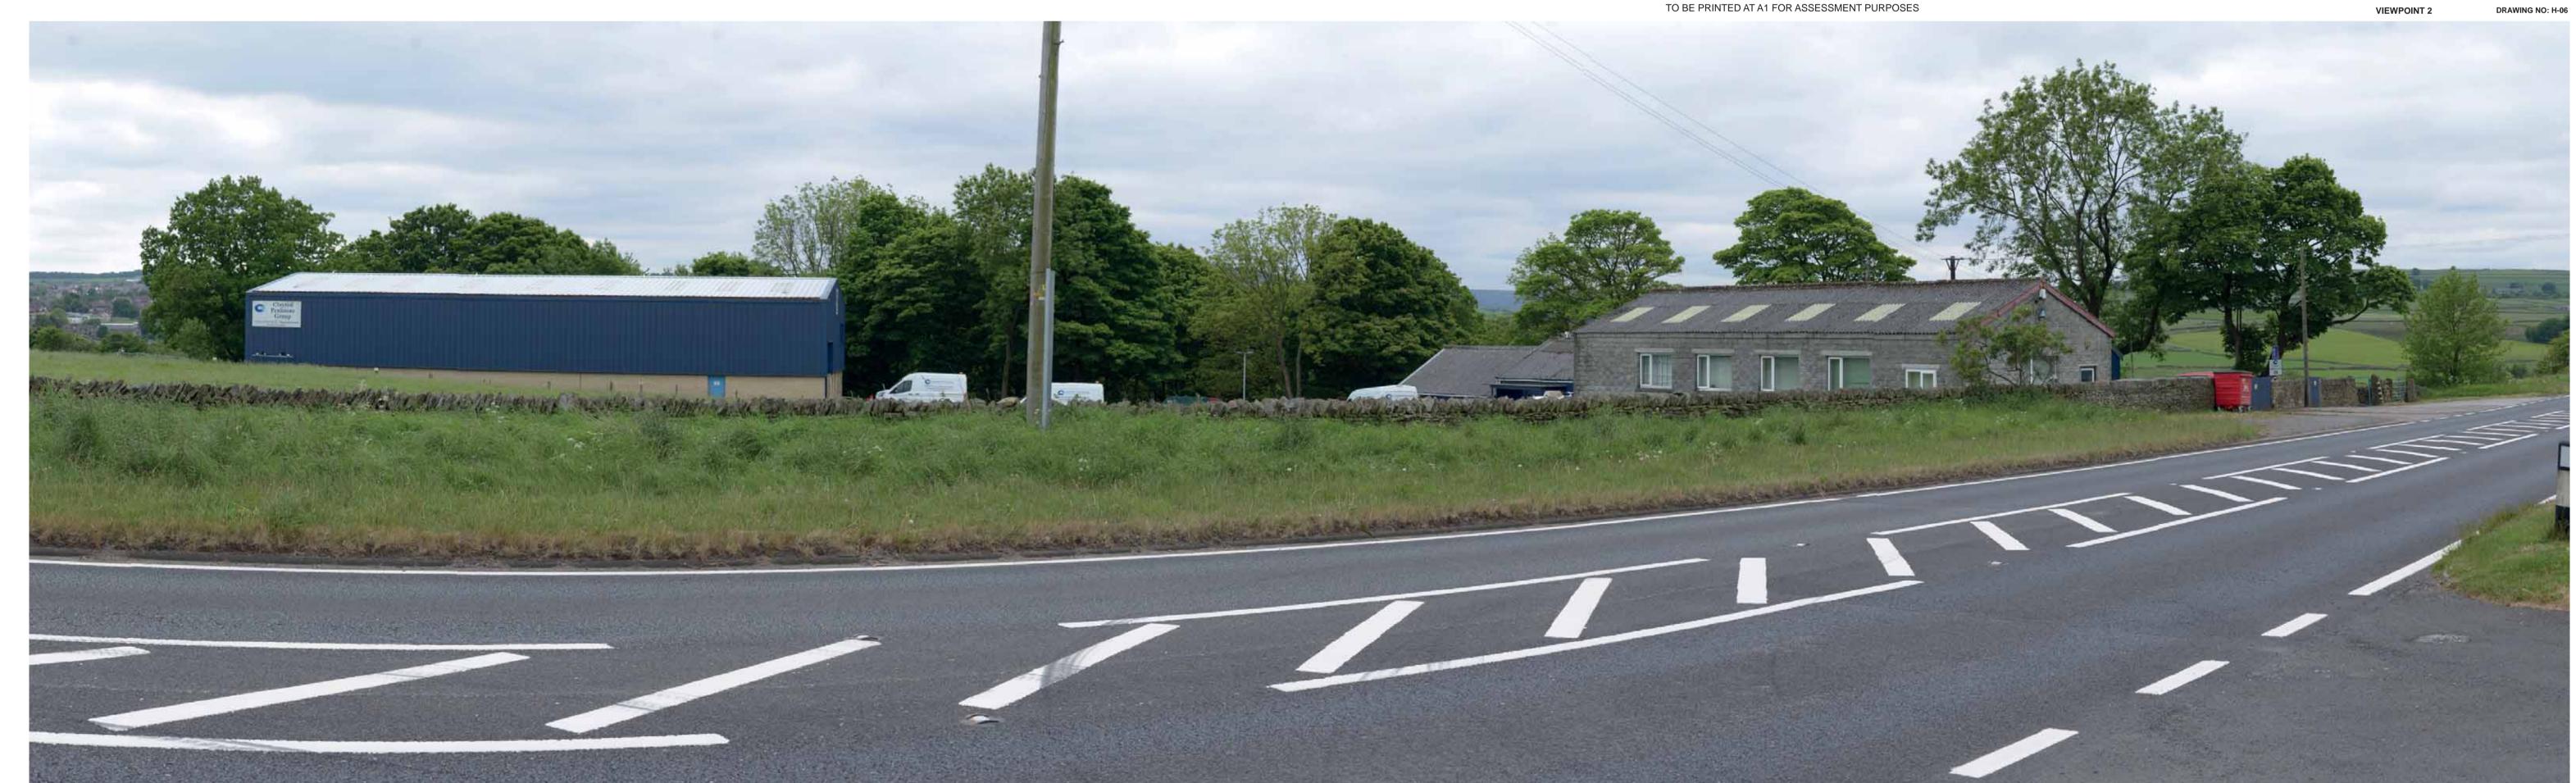

VIEWPOINT: 2 LOOKING SOUTH-EAST TOWARDS THE SITE FROM THE PAVEMENT WHERE HALIFAX ROAD (A629) MEETS PROW 17.

DATE AND TIME OF PHOTOGRAPHY: 26/05/2020 AT 11:55 ENLARGEMENT FACTOR: 96% AT A1 MAKE AND MODEL OF CAMERA: NIKON D610 VIEW AT COMFORTABLE ARM'S LENGTH MAKE AND FOCAL LENGTH OF LENS: NIKON 50MM DIRECTION OF VIEW: SOUTH-EAST HORIZONTAL FIELD OF VIEW: 90°

**TYPE 1 PHOTOGRAPHY** SUMMER PHOTOGRAPHY

HALIFAX ROAD, PENISTONE
LANDSCAPE AND VISUAL APPRAISAL

**SLR** 

JOB NO. 403.04993.00058 DATE: MAR 2021 DRAWN: EH CHECKED: RB APPROVED: JS **VIEWPOINT 2** 

PROJECTION: CYLINDRICAL ENLARGEMENT FACTOR: 96% AT A1 HORIZONTAL FIELD OF VIEW: 90°

TO BE PRINTED AT A1 FOR ASSESSMENT PURPOSES

DATE AND TIME OF PHOTOGRAPHY: 26/05/2020 AT 11:55 MAKE AND MODEL OF CAMERA: NIKON D610 VIEW AT COMFORTABLE ARM'S LENGTH MAKE AND FOCAL LENGTH OF LENS: NIKON 50MM DIRECTION OF VIEW: SOUTH-WEST

**TYPE 1 PHOTOGRAPHY** 

SUMMER PHOTOGRAPHY
HALIFAX ROAD, PENISTONE
LANDSCAPE AND VISUAL APPRAISAL JOB NO. 403.04993.00058 DATE: MAR 2021 DRAWN: EH CHECKED: RB APPROVED: JS DRAWING NO: H-07 **VIEWPOINT 2** 