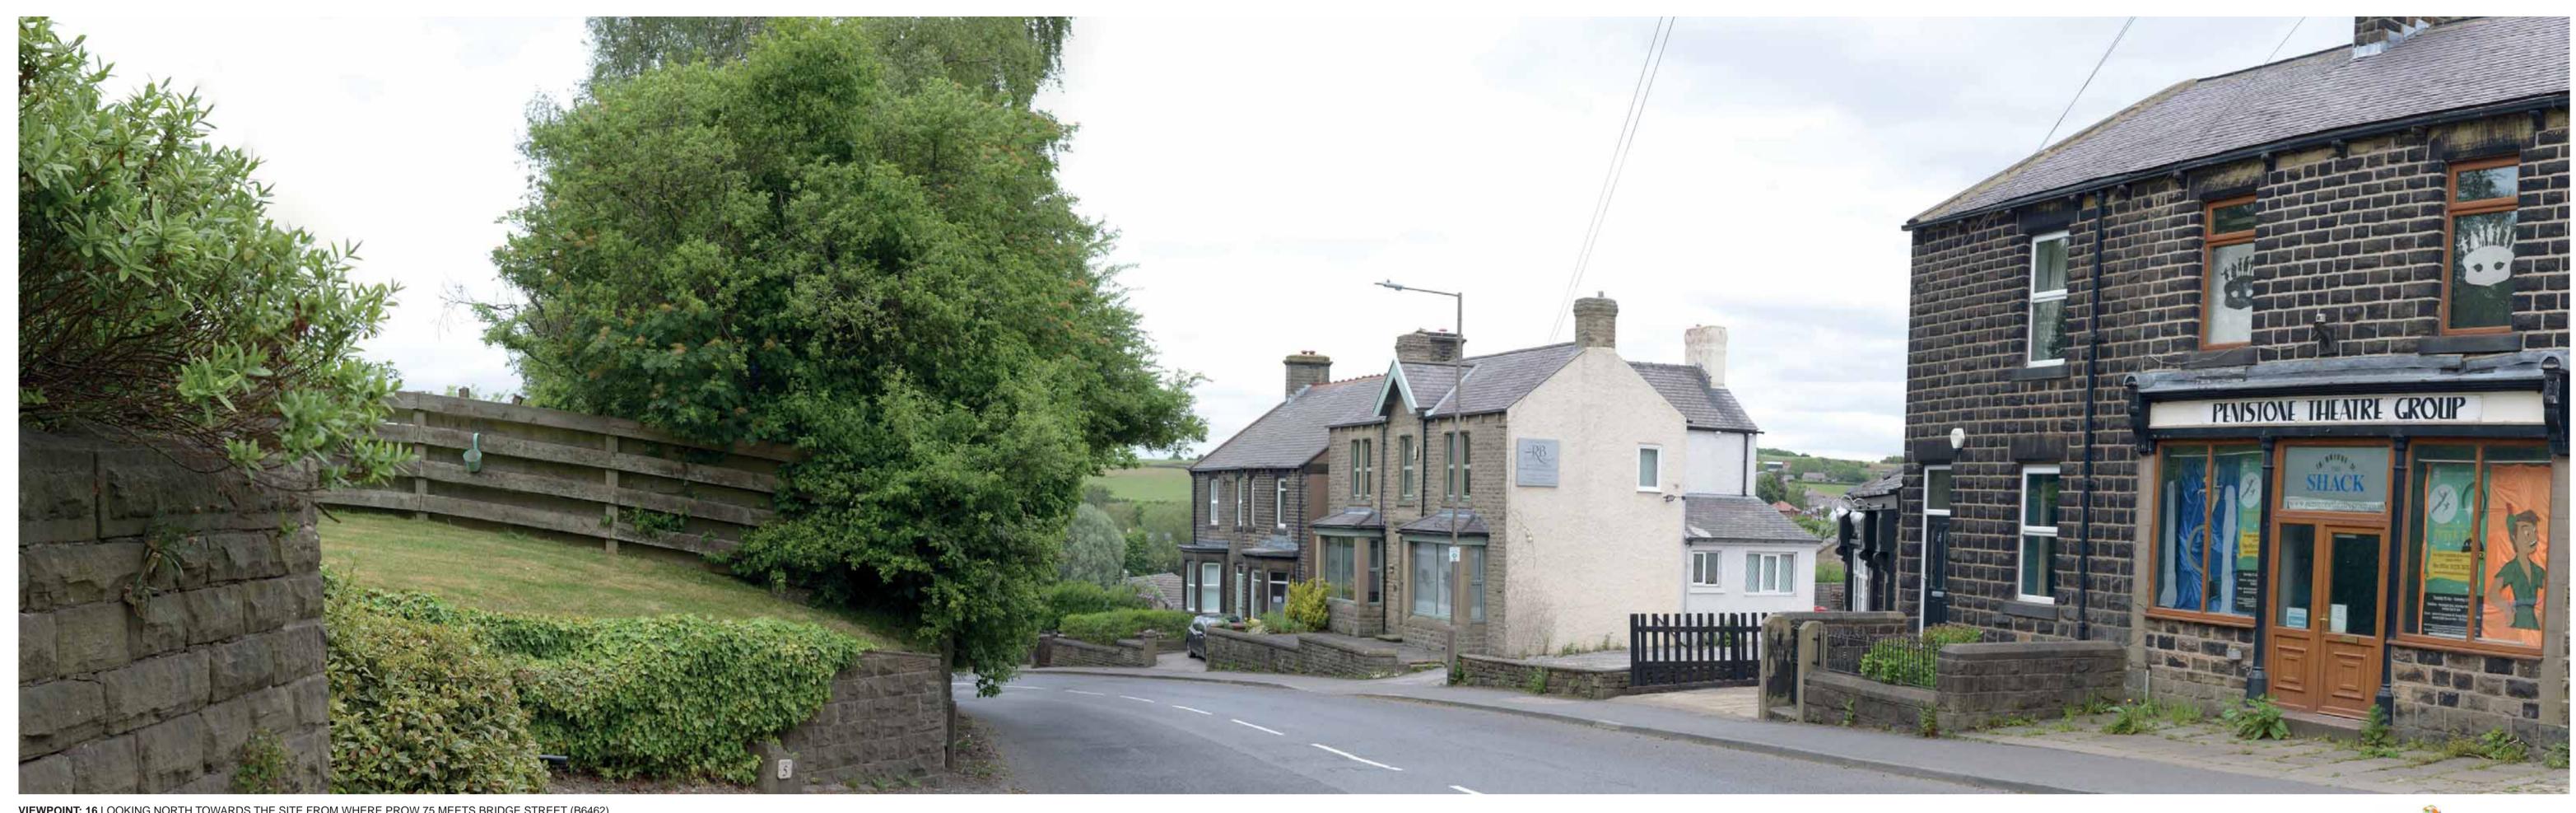

VIEWPOINT: 16 LOOKING NORTH TOWARDS THE SITE FROM WHERE PROW 75 MEETS BRIDGE STREET (B6462).

PROJECTION: CYLINDRICAL HORIZONTAL FIELD OF VIEW: 90°

DATE AND TIME OF PHOTOGRAPHY: 26/05/2020 AT 12:45 ENLARGEMENT FACTOR: 96% AT A1 MAKE AND MODEL OF CAMERA: NIKON D610 VIEW AT COMFORTABLE ARM'S LENGTH MAKE AND FOCAL LENGTH OF LENS: NIKON 50MM DIRECTION OF VIEW: NORTH TO BE PRINTED AT A1 FOR ASSESSMENT PURPOSES

**SLR** 

TYPE 1 PHOTOGRAPHY
SUMMER PHOTOGRAPHY

HALIFAX ROAD, PENISTONE
LANDSCAPE AND VISUAL APPRAISAL
JOB NO. 403.04993.00058
DATE: MAR 2021 DRAWN: EH CHECKED: RB DATE: MAR 2021 DRAWN: EH CHECKED: RB APPROVED: JS