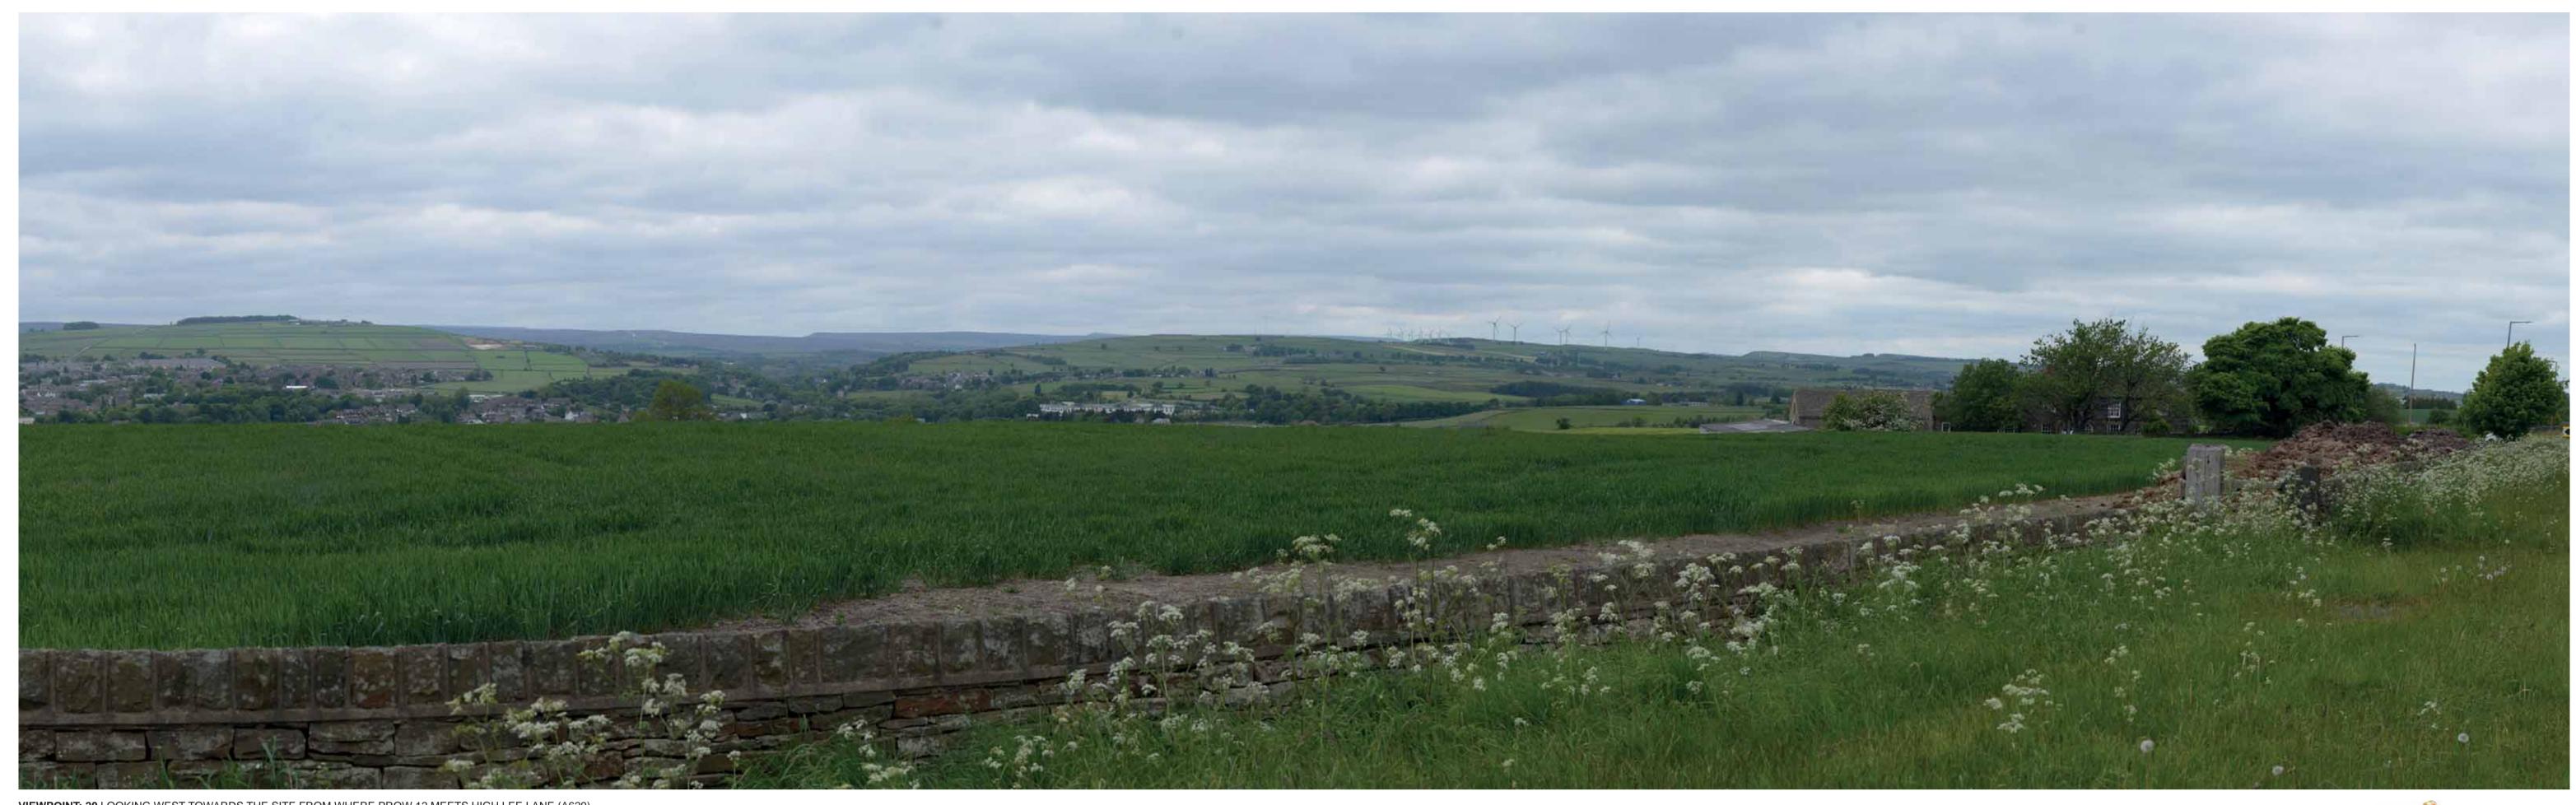

DATE AND TIME OF PHOTOGRAPHY: 26/05/2020 AT 13:55 ENLARGEMENT FACTOR: 96% AT A1 MAKE AND MODEL OF CAMERA: NIKON D610 VIEW AT COMFORTABLE ARM'S LENGTH MAKE AND FOCAL LENGTH OF LENS: NIKON 50MM HORIZONTAL FIELD OF VIEW: 90° DIRECTION OF VIEW: WEST

TYPE 1 PHOTOGRAPHY

SUMMER PHOTOGRAPHY

HALIFAX ROAD, PENISTONE
LANDSCAPE AND VISUAL APPRAISAL

JOB NO. 403,04993.00058
DATE: MAR 2021 DRAWN: EH CHECKED: RB APPROVED: JS

""" APPOINT 20 DRAWING NO: H-32

PROJECTION: CYLINDRICAL HORIZONTAL FIELD OF VIEW: 90° DIRECTION OF VIEW: WEST TO BE PRINTED AT A1 FOR ASSESSMENT PURPOSES