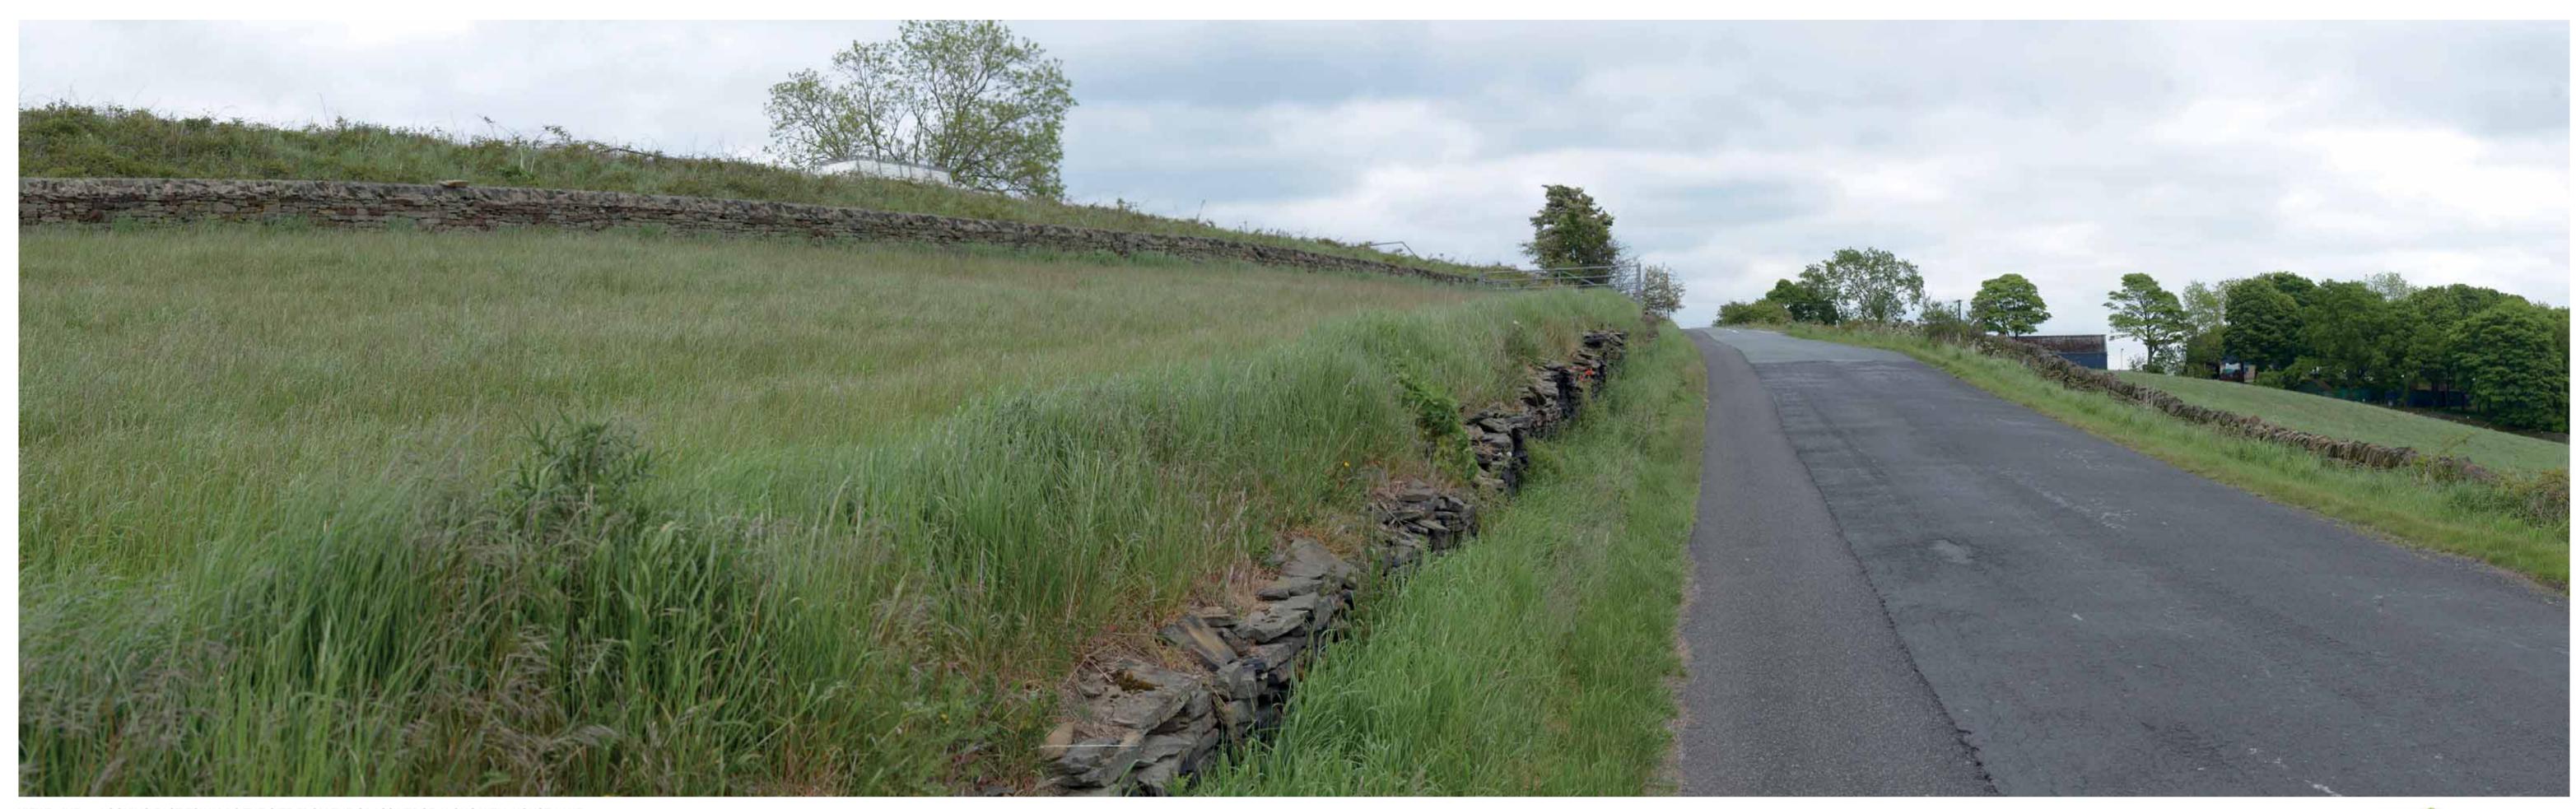

**TYPE 1 PHOTOGRAPHY** 

SUMMER PHOTOGRAPHY

HALIFAX ROAD, PENISTONE
LANDSCAPE AND VISUAL APPRAISAL
JOB NO. 403.04993.00058
DATE: MAR 2021 DRAWN: EH CHECKED: RB APPROVED: JS

VIEWPOINT: 13 (CONTINUED) LOOKING SOUTH TOWARDS THE SITE FROM THE GRASS VERGE ALONG WELL HOUSE LANE.

PROJECTION: CYLINDRICAL

DATE AND TIME OF PHOTOGRAPHY: 26/05/2020 AT 12:00 ENLARGEMENT FACTOR: 96% AT A1 MAKE AND MODEL OF CAMERA: NIKON D610 VIEW AT COMFORTABLE ARM'S LENGTH MAKE AND FOCAL LENGTH OF LENS: NIKON 50MM

TYPE 1 PHOTOGRAPHY

SUMMER PHOTOGRAPHY

HALIFAX ROAD, PENISTONE
LANDSCAPE AND VISUAL APPRAISAL
JOB NO. 403.04993.00058
DATE: MAR 2021 DRAWN: EH CHECKED: RB APPROVED: JS DRAWING NO: H-25 **VIEWPOINT 13** 

VIEWPOINT: 14 LOOKING NORTH TOWARDS THE SITE FROM THE PUBLIC OPEN SPACE ALONG WENTWORTH ROAD.