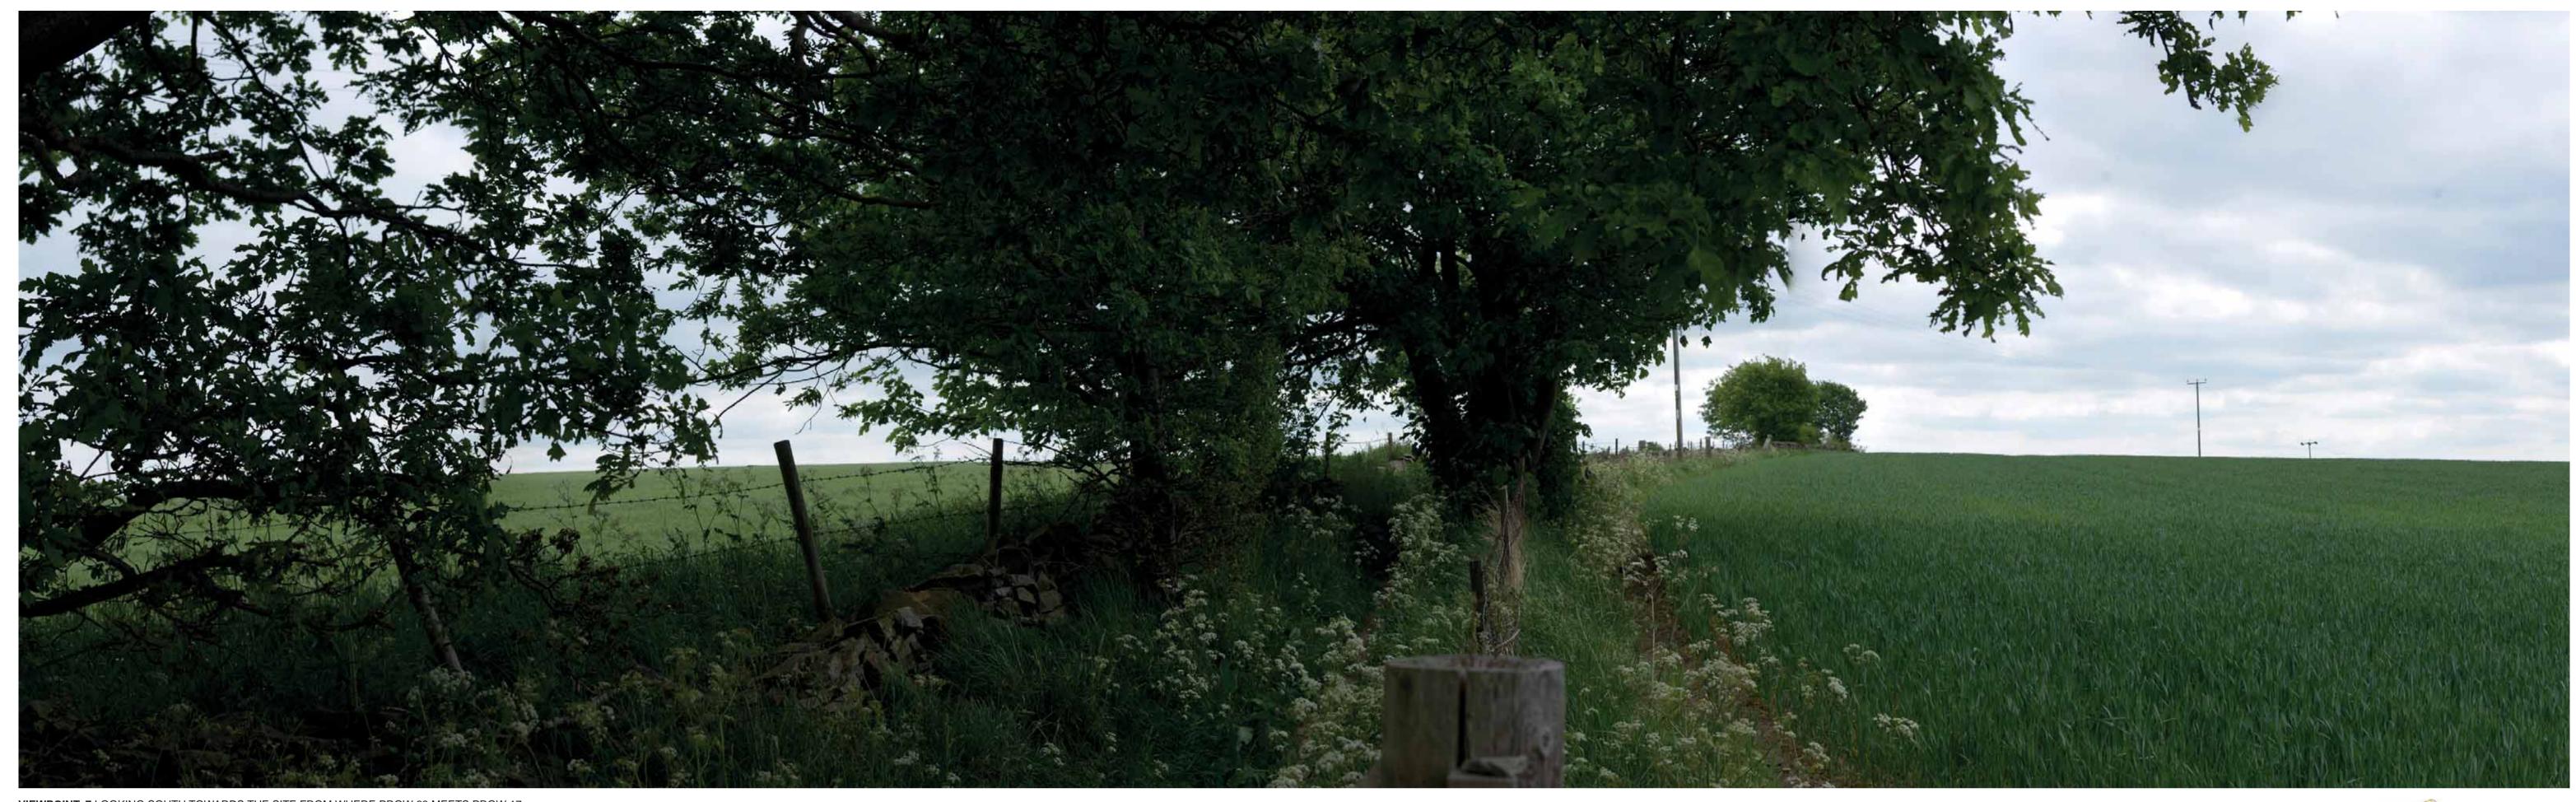

NS: NIKON 50MM HORIZONTAL FIELD OF VIEW: 90° DIRECTION OF VIEW: SOUTH TO BE PRINTED AT A1 FOR ASSESSMENT PURPOSES

**TYPE 1 PHOTOGRAPHY** 

SUMMER PHOTOGRAPHY

HALIFAX ROAD, PENISTONE
LANDSCAPE AND VISUAL APPRAISAL
JOB NO. 403.04993.00058
DATE: MAR 2021 DRAWN: EH CHECKED: RB APPROVED: JS **VIEWPOINT 6** 



PROJECTION: CYLINDRICAL HORIZONTAL FIELD OF VIEW: 90° DIRECTION OF VIEW: WEST TO BE PRINTED AT A1 FOR ASSESSMENT PURPOSES

DATE AND TIME OF PHOTOGRAPHY: 26/05/2020 AT 11:35 ENLARGEMENT FACTOR: 96% AT A1 MAKE AND MODEL OF CAMERA: NIKON D610 VIEW AT COMFORTABLE ARM'S LENGTH MAKE AND FOCAL LENGTH OF LENS: NIKON 50MM

**TYPE 1 PHOTOGRAPHY** 

SUMMER PHOTOGRAPHY

HALIFAX ROAD, PENISTONE
LANDSCAPE AND VISUAL APPRAISAL
JOB NO. 403.04993.00058
DATE: MAR 2021 DRAWN: EH CHECKED: RB APPROVED: JS



VIEWPOINT: 7 LOOKING SOUTH TOWARDS THE SITE FROM WHERE PROW 63 MEETS PROW 17.

DATE AND TIME OF PHOTOGRAPHY: 26/05/2020 AT 11:40 ENLARGEMENT FACTOR: 96% AT A1 MAKE AND MODEL OF CAMERA: NIKON D610 VIEW AT COMFORTABLE ARM'S LENGTH MAKE AND FOCAL LENGTH OF LENS: NIKON 50MM HORIZONTAL FIELD OF VIEW: 90° DIRECTION OF VIEW: SOUTH TO BE PRINTED AT A1 FOR ASSESSMENT PURPOSES

**TYPE 1 PHOTOGRAPHY** SUMMER PHOTOGRAPHY

HALIFAX ROAD, PENISTONE
LANDSCAPE AND VISUAL APPRAISAL

JOB NO. 403.04993.00058 DATE: MAR 2021 DRAWN: EH CHECKED: RB APPROVED: JS



PROJECTION: CYLINDRICAL HORIZONTAL FIELD OF VIEW: 90° DIRECTION OF VIEW: WEST TO BE PRINTED AT A1 FOR ASSESSMENT PURPOSES

DATE AND TIME OF PHOTOGRAPHY: 26/05/2020 AT 11:40 ENLARGEMENT FACTOR: 96% AT A1 MAKE AND MODEL OF CAMERA: NIKON D610 VIEW AT COM