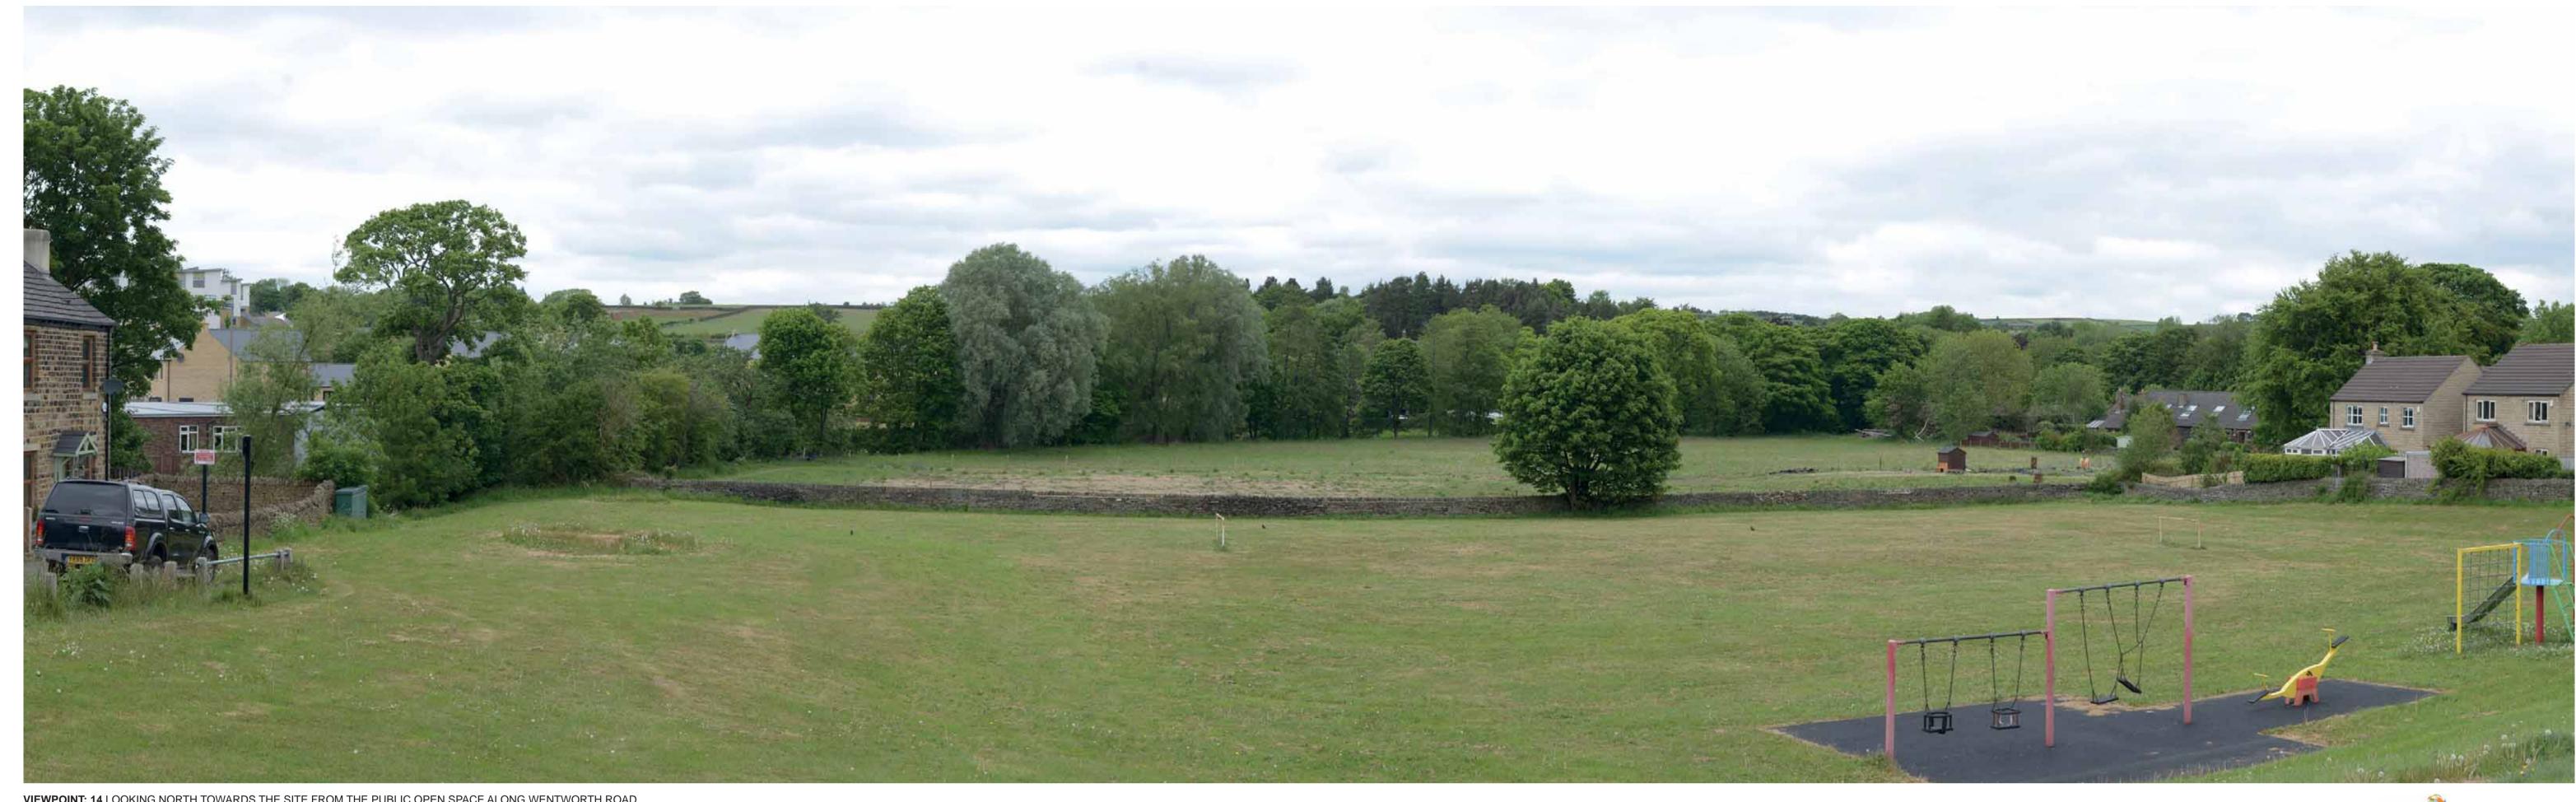

TYPE 1 PHOTOGRAPHY

SUMMER PHOTOGRAPHY

HALIFAX ROAD, PENISTONE
LANDSCAPE AND VISUAL APPRAISAL
JOB NO. 403.04993.00058
DATE: MAR 2021 DRAWN: EH CHECKED: RB APPROVED: JS DRAWING NO: H-25 **VIEWPOINT 13** 

VIEWPOINT: 14 LOOKING NORTH TOWARDS THE SITE FROM THE PUBLIC OPEN SPACE ALONG WENTWORTH ROAD.

PROJECTION: CYLINDRICAL HORIZONTAL FIELD OF VIEW: 90°

DATE AND TIME OF PHOTOGRAPHY: 26/05/2020 AT 12:35 ENLARGEMENT FACTOR: 96% AT A1 MAKE AND MODEL OF CAMERA: NIKON D610 VIEW AT COMFORTABLE ARM'S LENGTH MAKE AND FOCAL LENGTH OF LENS: NIKON 50MM DIRECTION OF VIEW: NORTH

**TYPE 1 PHOTOGRAPHY** 

SUMMER PHOTOGRAPHY HALIFAX ROAD, PENISTONE LANDSCAPE AND VISUAL APPRAISAL

PROJECTION: CYLINDRICAL ENLARGEMENT FACTOR: 96% AT A1 HORIZONTAL FIELD OF VIEW: 90°

TO BE PRINTED AT A1 FOR ASSESSMENT PURPOSES