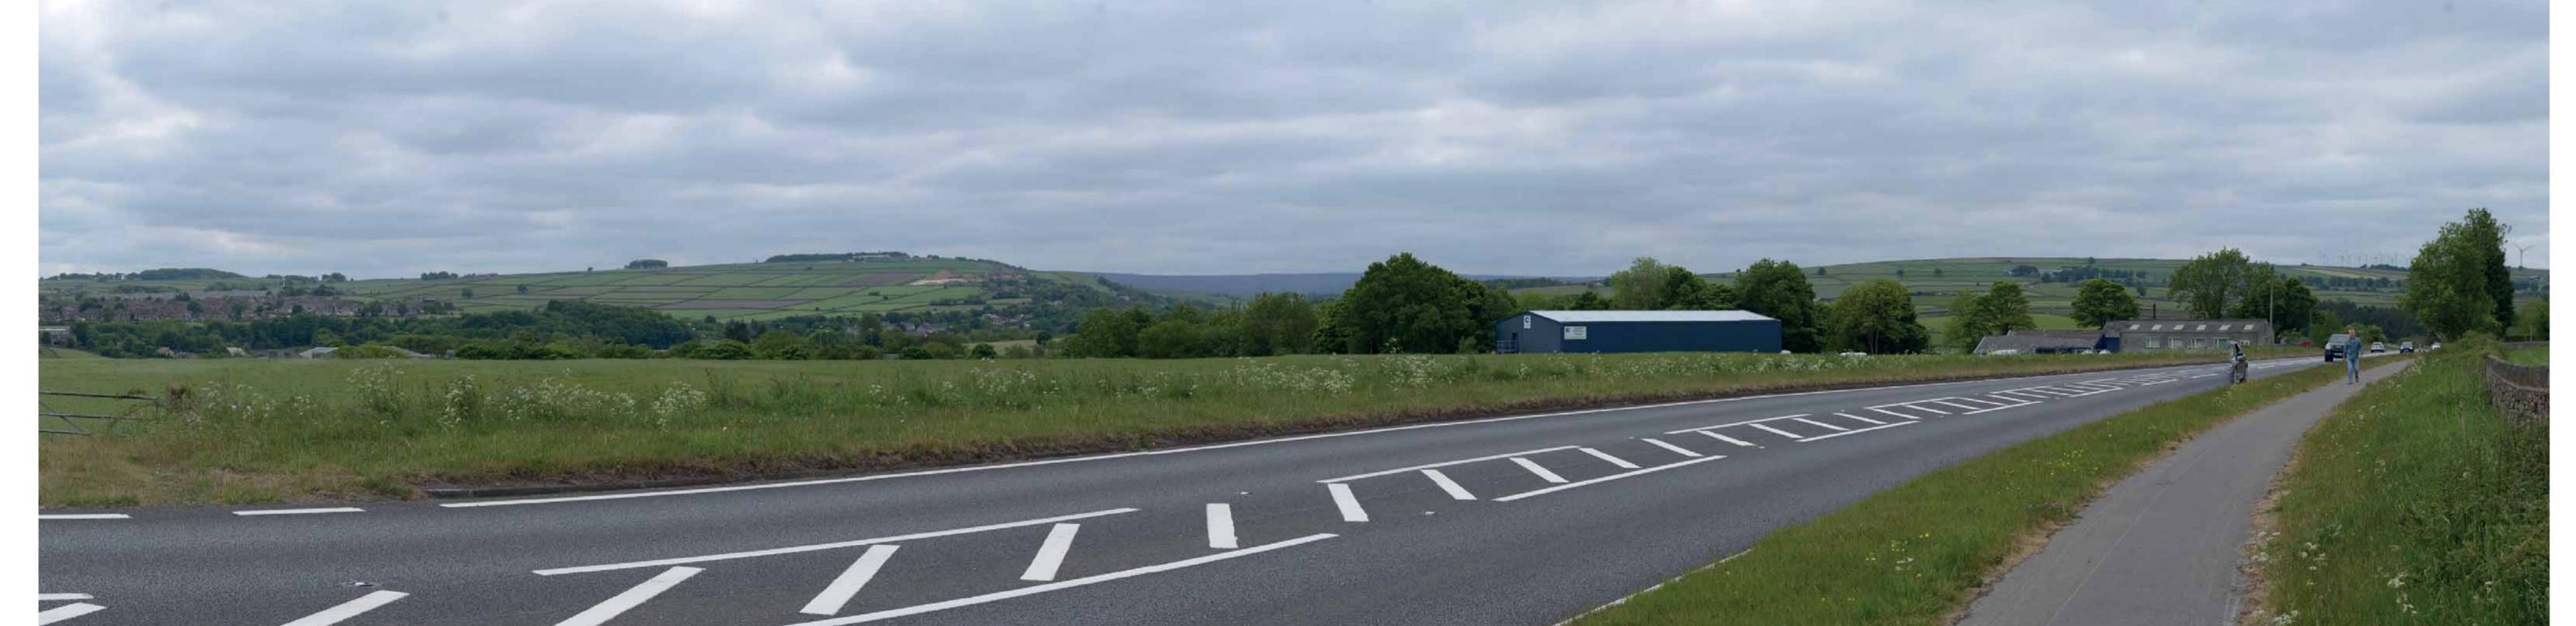

VIEWPOINT: 13 LOOKING EAST TOWARDS THE SITE FROM THE GRASS VERGE ALONG WELL HOUSE LANE.

DATE AND TIME OF PHOTOGRAPHY: 26/05/2020 AT 12:00 ENLARGEMENT FACTOR: 96% AT A1 MAKE AND MODEL OF CAMERA: NIKON D610 VIEW AT COMFORTABLE ARM'S LENGTH MAKE AND FOCAL LENGTH OF LENS: NIKON 50MM HORIZONTAL FIELD OF VIEW: 90° DIRECTION OF VIEW: EAST TO BE PRINTED AT A1 FOR ASSESSMENT PURPOSES

**TYPE 1 PHOTOGRAPHY** 

SUMMER PHOTOGRAPHY

HALIFAX ROAD, PENISTONE
LANDSCAPE AND VISUAL APPRAISAL
JOB NO. 403.04993.00058
DATE: MAR 2021 DRAWN: EH CHECKED: RB APPROVED: JS

VIEWPOINT: 13 (CONTINUED) LOOKING SOUTH TOWARDS THE SITE FROM THE GRASS VERGE ALONG WELL HOUSE LANE.