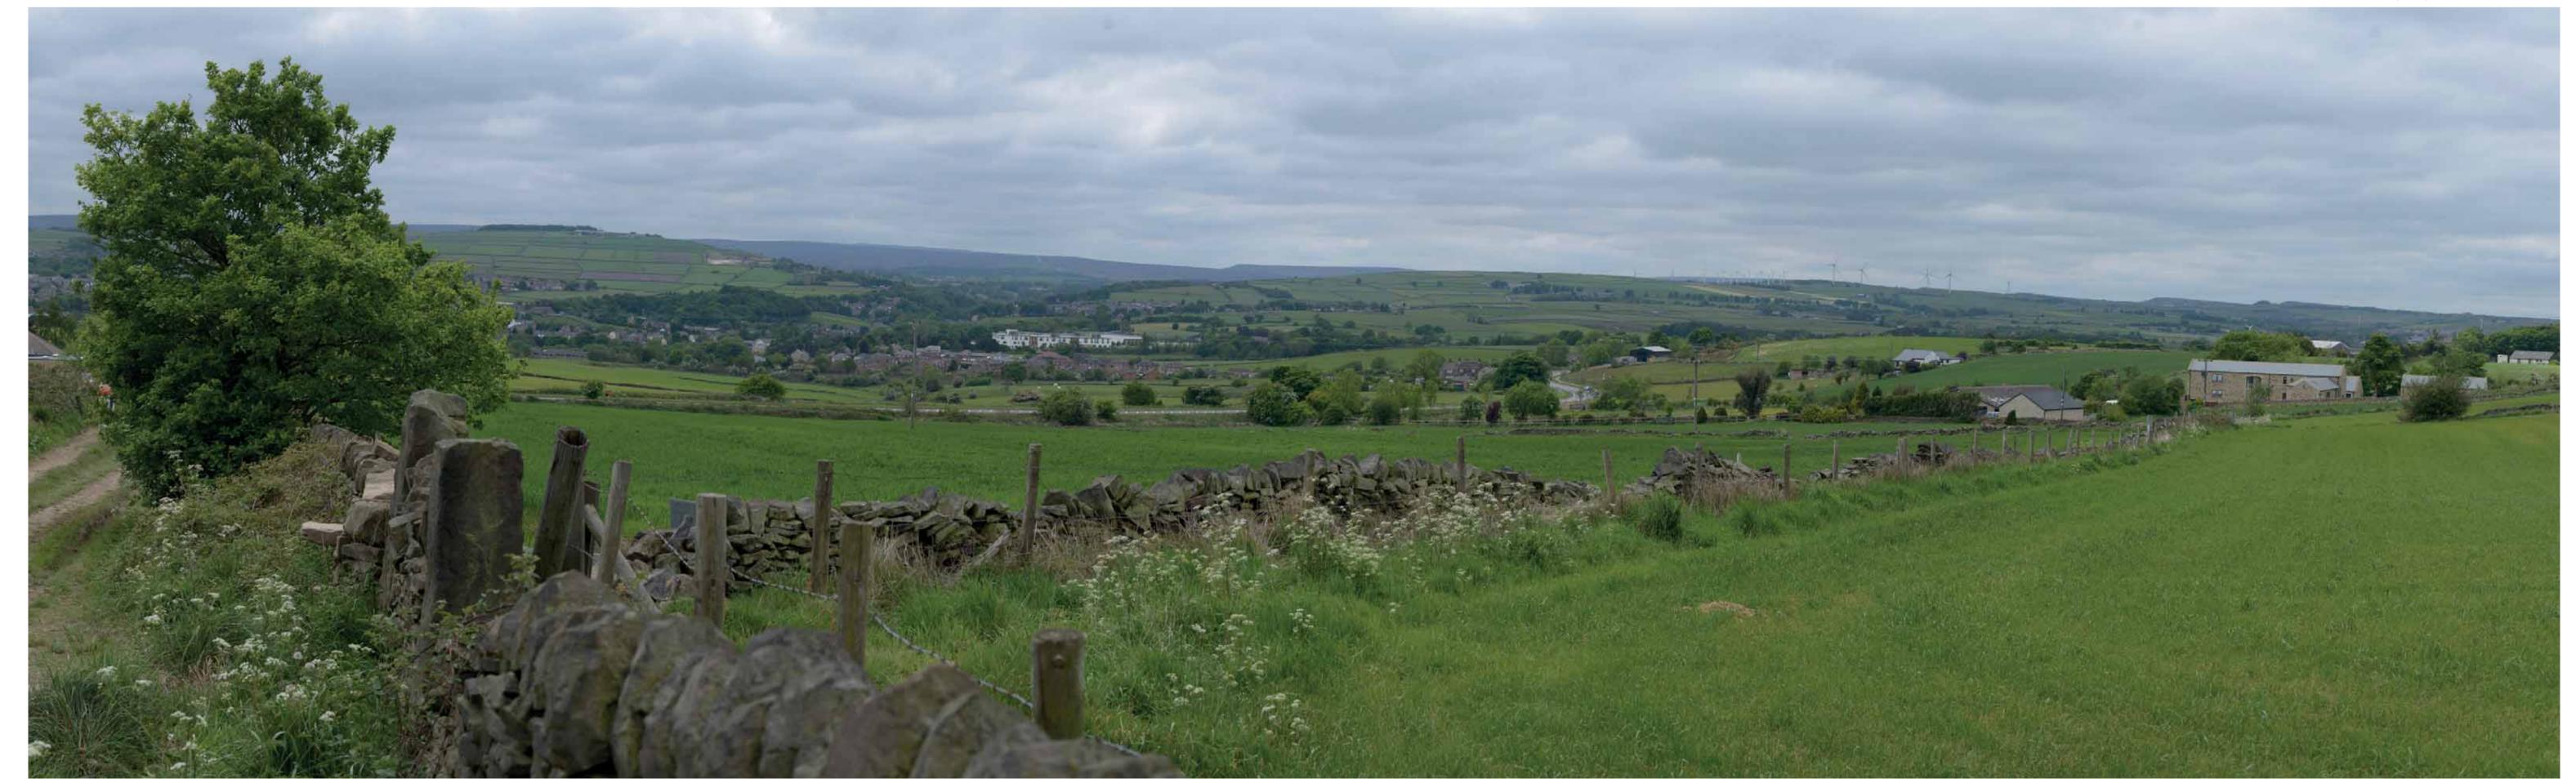

**TYPE 1 PHOTOGRAPHY** 

SUMMER PHOTOGRAPHY

HALIFAX ROAD, PENISTONE
LANDSCAPE AND VISUAL APPRAISAL
JOB NO. 403.04993.0058
DATE: MAR 2021 DRAWN: EH CHECKED: RB APPROVED: JS **VIEWPOINT 19** 

VIEWPOINT: 20 LOOKING WEST TOWARDS THE SITE FROM WHERE PROW 12 MEETS HIGH LEE LANE (A629).

DATE AND TIME OF PHOTOGRAPHY: 26/05/2020 AT 13:55 ENLARGEMENT FACTOR: 96% AT A1 MAKE AND MODEL OF CAMERA: NIKON D610 VIEW AT COMFORTABLE ARM'S LENGTH MAKE AND FOCAL LENGTH OF LENS: NIKON 50MM HORIZONTAL FIELD OF VIEW: 90° DIRECTION OF VIEW: WEST