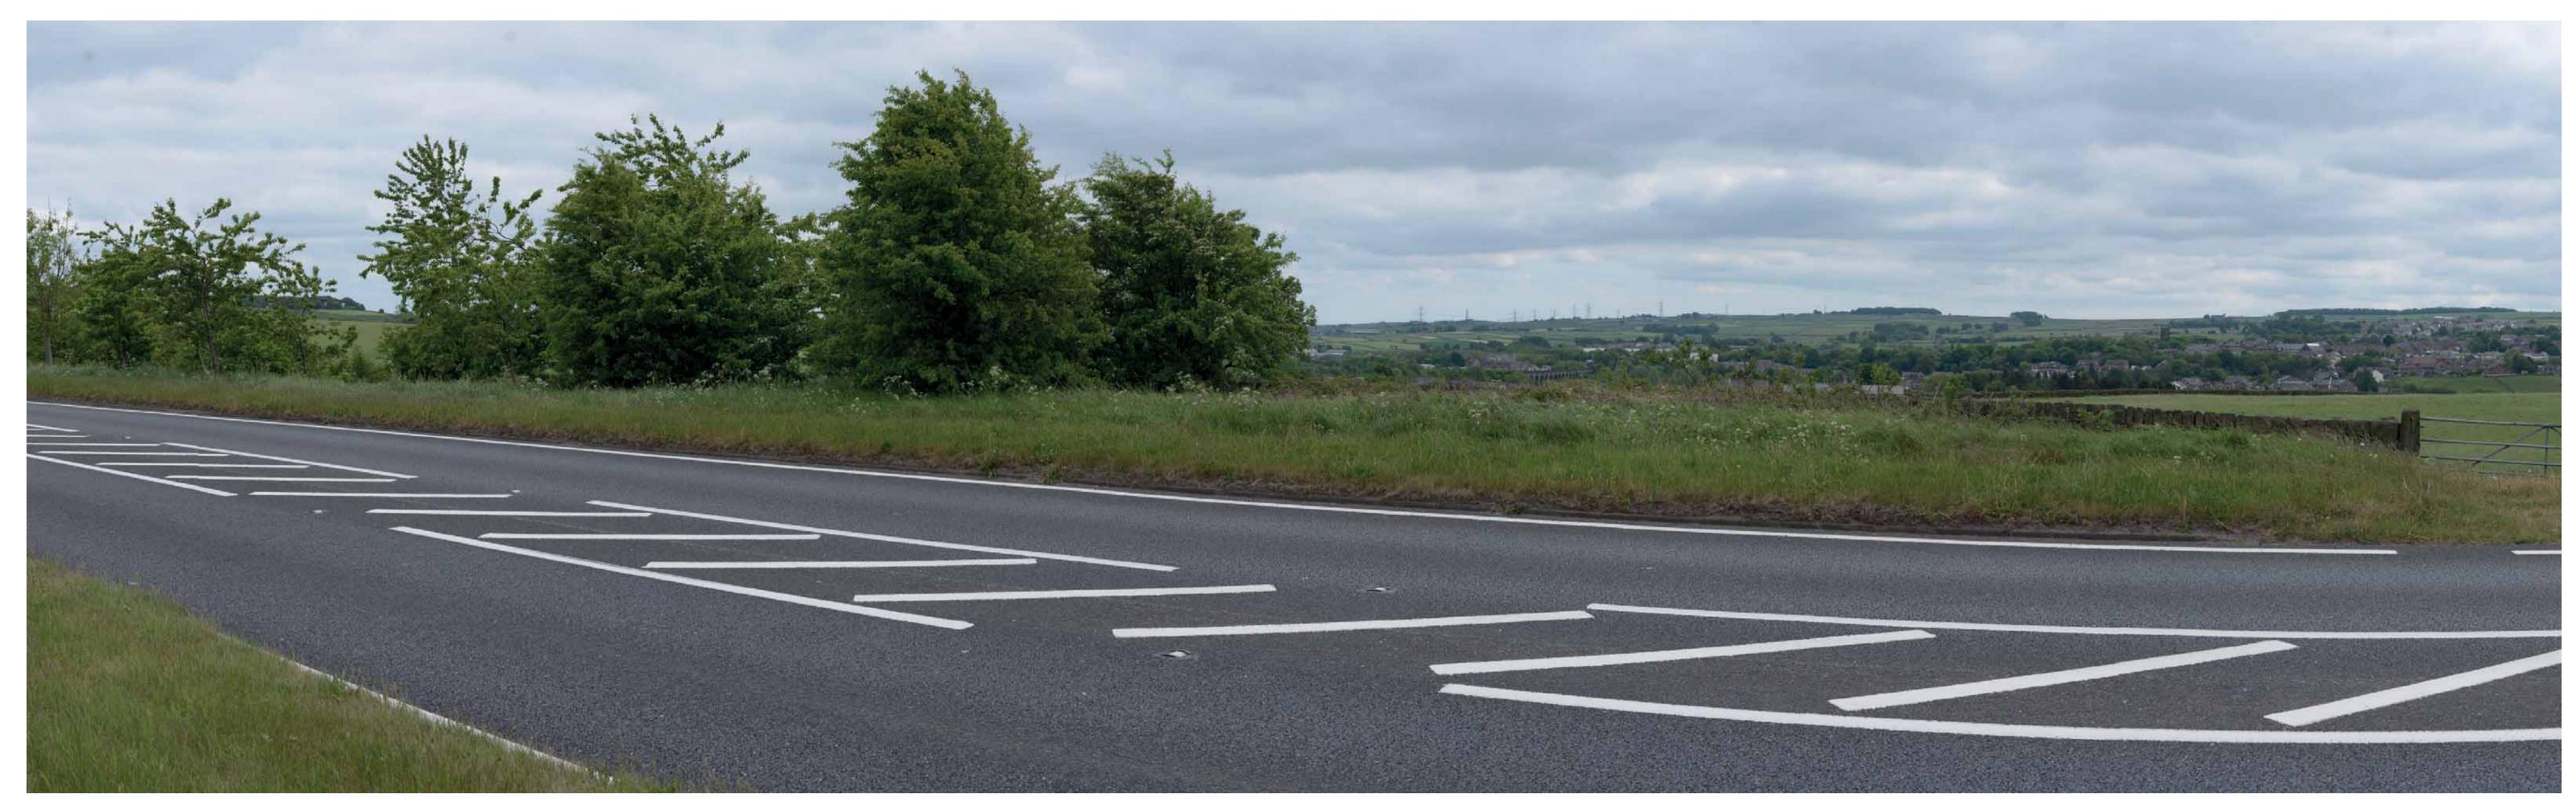

VIEWPOINT: 2 LOOKING SOUTH-EAST TOWARDS THE SITE FROM THE PAVEMENT WHERE HALIFAX ROAD (A629) MEETS PROW 17.

DATE AND TIME OF PHOTOGRAPHY: 26/05/2020 AT 11:55 ENLARGEMENT FACTOR: 96% AT A1 MAKE AND MODEL OF CAMERA: NIKON D610 VIEW AT COMFORTABLE ARM'S LENGTH MAKE AND FOCAL LENGTH OF LENS: NIKON 50MM DIRECTION OF VIEW: SOUTH-EAST HORIZONTAL FIELD OF VIEW: 90°

**TYPE 1 PHOTOGRAPHY** SUMMER PHOTOGRAPHY

HALIFAX ROAD, PENISTONE
LANDSCAPE AND VISUAL APPRAISAL

**SLR** 

JOB NO. 403.04993.00058 DATE: MAR 2021 DRAWN: EH CHECKED: RB APPROVED: JS **VIEWPOINT 2** 

PROJECTION: CYLINDRICAL ENLARGEMENT FACTOR: 96% AT A1 HORIZONTAL FIELD OF VIEW: 90°

TO BE PRINTED AT A1 FOR ASSESSMENT PURPOSES

DATE AND TIME OF PHOTOGRAPHY: 26/05/2020 AT 11:55 MAKE AND MODEL OF CAMERA: NIKON D610 VIEW AT COMFORTABLE ARM'S LENGTH MAKE AND FOCAL LENGTH OF LENS: NIKON 50MM DIRECTION OF VIEW: SOUTH-WEST

**TYPE 1 PHOTOGRAPHY** 

SUMMER PHOTOGRAPHY
HALIFAX ROAD, PENISTONE
LANDSCAPE AND VISUAL APPRAISAL JOB NO. 403.04993.00058 DATE: MAR 2021 DRAWN: EH CHECKED: RB APPROVED: JS DRAWING NO: H-07 **VIEWPOINT 2** 