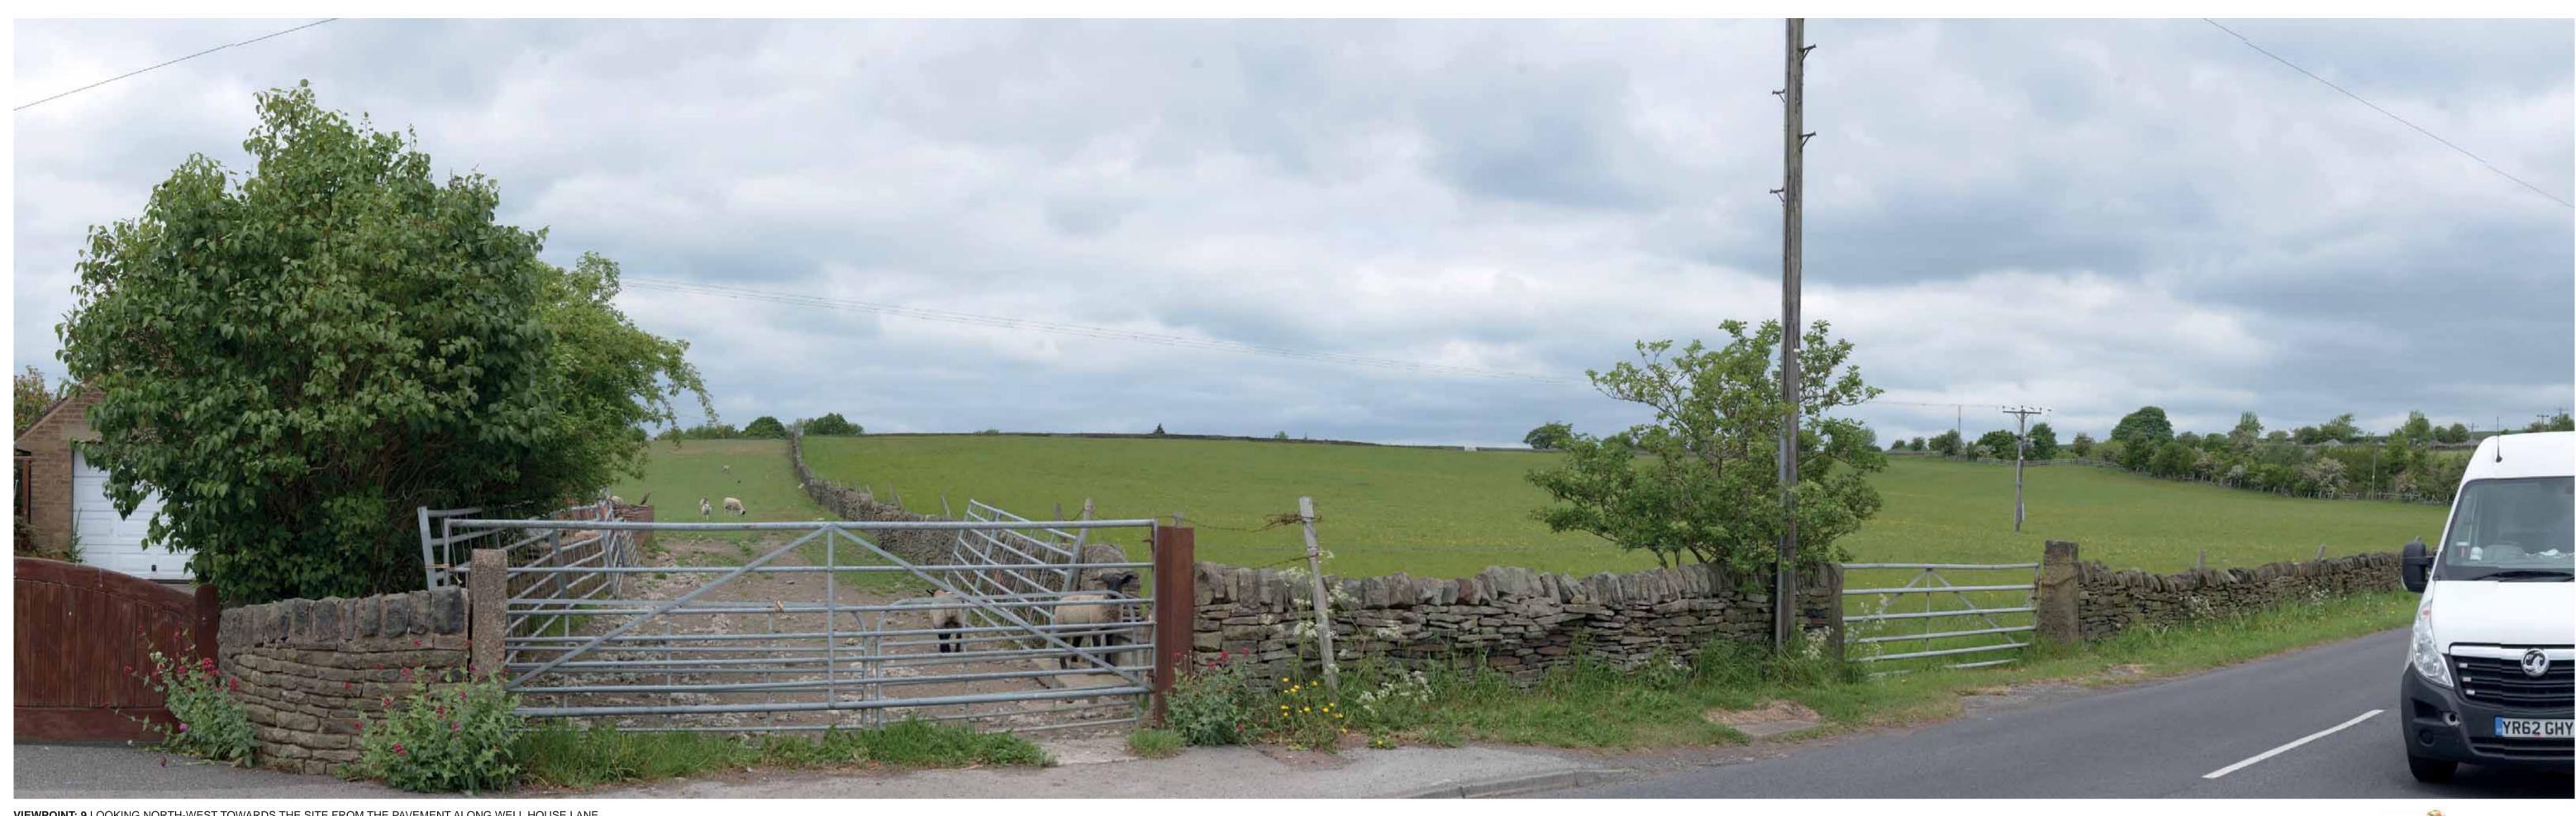

VIEWPOINT: 9 LOOKING NORTH-WEST TOWARDS THE SITE FROM THE PAVEMENT ALONG WELL HOUSE LANE.

DATE AND TIME OF PHOTOGRAPHY: 26/05/2020 AT 11:20 ENLARGEMENT FACTOR: 96% AT A1 MAKE AND MODEL OF CAMERA: NIKON D610 VIEW AT COMFORTABLE ARM'S LENGTH MAKE AND FOCAL LENGTH OF LENS: NIKON 50MM HORIZONTAL FIELD OF VIEW: 90° DIRECTION OF VIEW: NORTH-WEST TO BE PRINTED AT A1 FOR ASSESSMENT PURPOSES

TYPE 1 PHOTOGRAPHY

SUMMER PHOTOGRAPHY

HALIFAX ROAD, PENISTONE
LANDSCAPE AND VISUAL APPRAISAL

JOB NO. 403.04993.00058
DATE: MAR 2021 DRAWN: EH CHECKED: RB APPROVED: JS

VIEWPOINT 9

DRAWING NO: H-18

VIEWPOINT: 10 LOOKING NORTH-EAST TOWARDS THE SITE FROM THE PAVEMENT ALONG HUDDERSFIELD ROAD (B6462), OPPOSITE PENISTONE GRAMMAR SCHOOL.