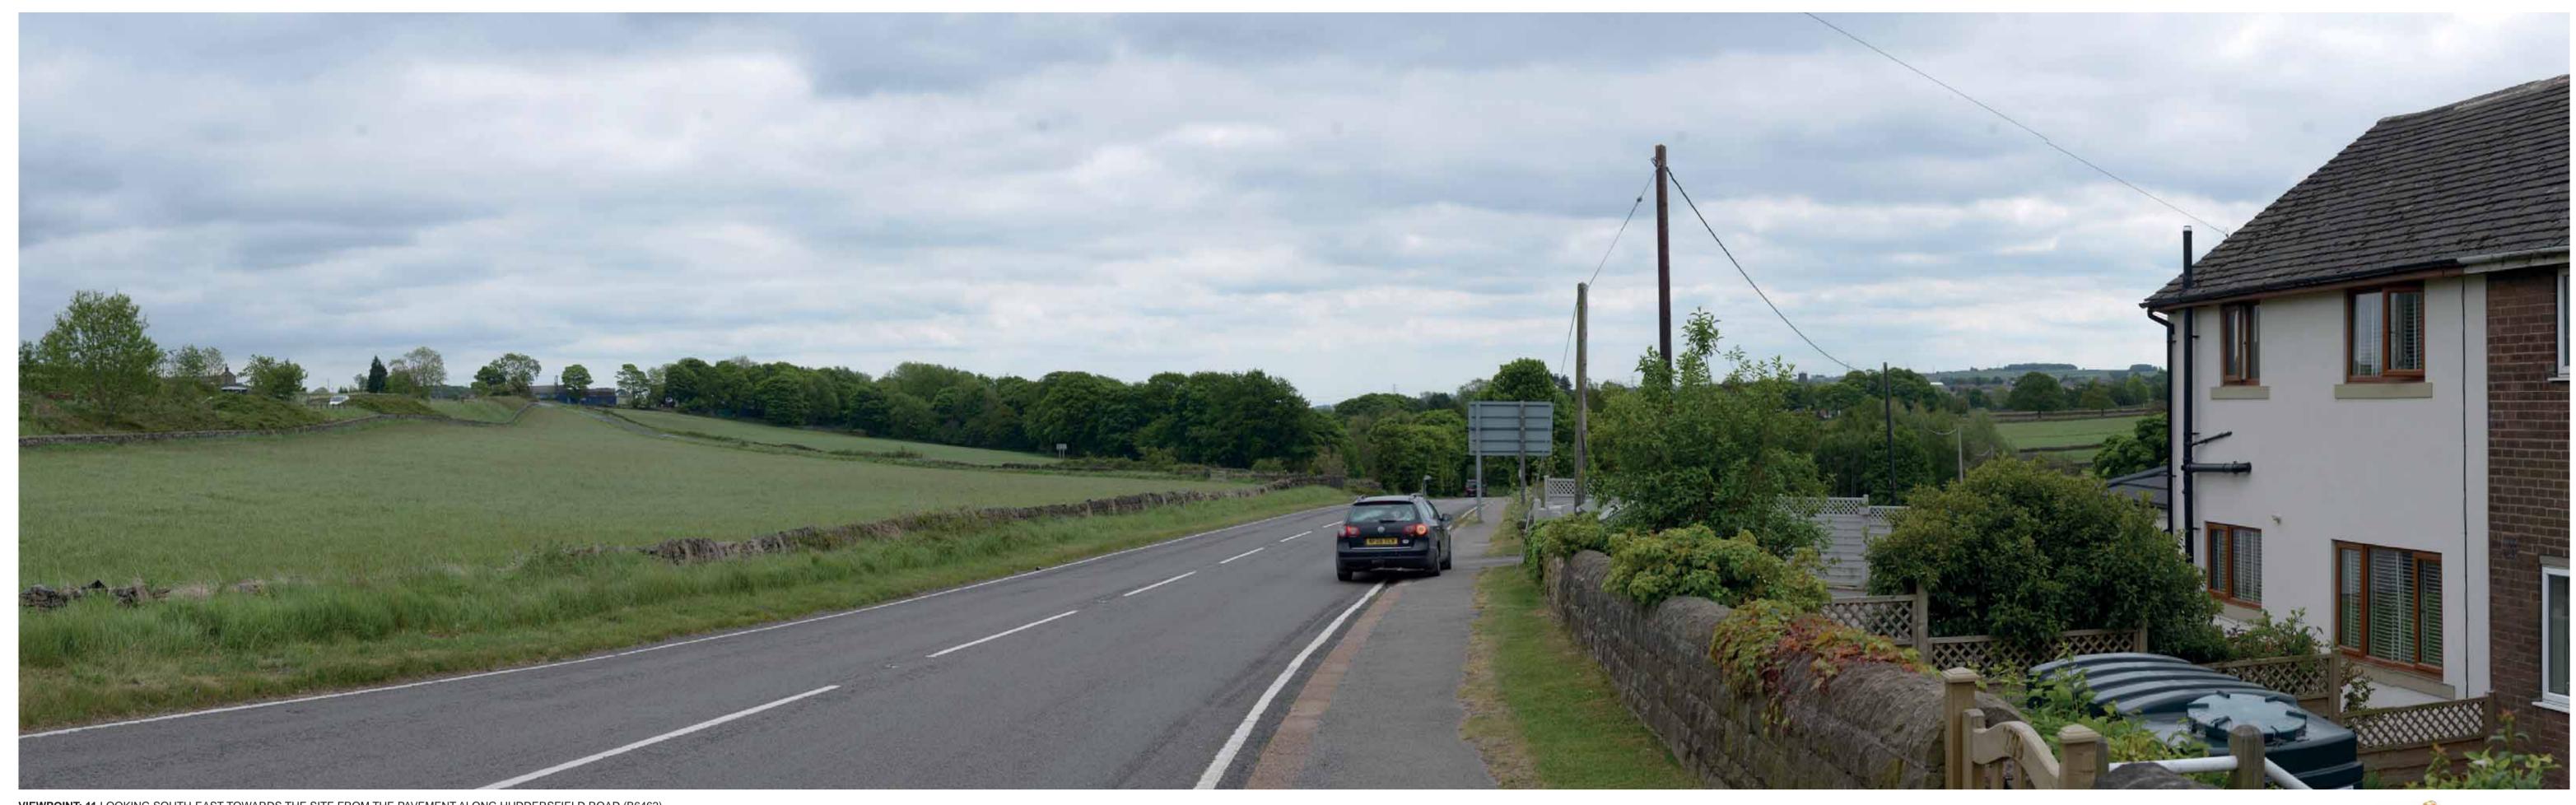

**TYPE 1 PHOTOGRAPHY** 

SUMMER PHOTOGRAPHY

HALIFAX ROAD, PENISTONE
LANDSCAPE AND VISUAL APPRAISAL
JOB NO. 403.04993.00058
DATE: MAR 2021 DRAWN: EH CHECKED: RB APPROVED: JS

VIEWPOINT: 11 LOOKING SOUTH-EAST TOWARDS THE SITE FROM THE PAVEMENT ALONG HUDDERSFIELD ROAD (B6462).

DATE AND TIME OF PHOTOGRAPHY: 26/05/2020 AT 12:10 ENLARGEMENT FACTOR: 96% AT A1 MAKE AND MODEL OF CAMERA: NIKON D610 VIEW AT COMFORTABLE ARM'S LENGTH MAKE AND FOCAL LENGTH OF LENS: NIKON 50MM HORIZONTAL FIELD OF VIEW: 90° DIRECTION OF VIEW: SOUTH-EAST TO BE PRINTED AT A1 FOR ASSESSMENT PURPOSES

**TYPE 1 PHOTOGRAPHY** 

SUMMER PHOTOGRAPHY
HALIFAX ROAD, PENISTONE
LANDSCAPE AND VISUAL APPRAISAL JOB NO. 403.04993.00058 DATE: MAR 2021 DRAWN: EH CHECKED: RB APPROVED: JS **VIEWPOINT 11** 

VIEWPOINT: 12 LOOKING EAST TOWARDS THE SITE FROM THE PAVEMENT ALONG HUDDERSFIELD ROAD (B6462).